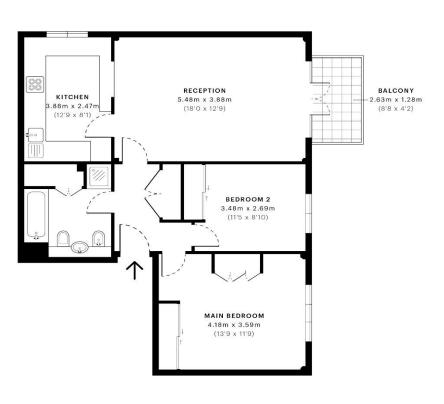

## TAYLOR GIBBS

Avenue Road, Highgate, N6
Price £450 pw - To Let

A spacious two bedroom purpose built flat with a south facing balcony situated within close walking distance to Crouch End Broadway. The accommodation comprises a bright reception with French doors opening onto the balcony, large kitchen, two double bedrooms with fitted wardrobes and a bathroom with a separate shower cubicle. To the rear of the building sits a beautifully landscaped communal garden. The property is conveniently located close to some highly regarded local schools, transport links and the multiple amenities on Crouch End Broadway.

Please note that £450 per week is the equivalent of £1950 per calendar month

Council Tax: Haringey Band D

Tenancy Term: 12 months

Approx. Floor Area: 750 sqft (69.68 sqm)

## TAYLOR GIBBS

- Second Floor