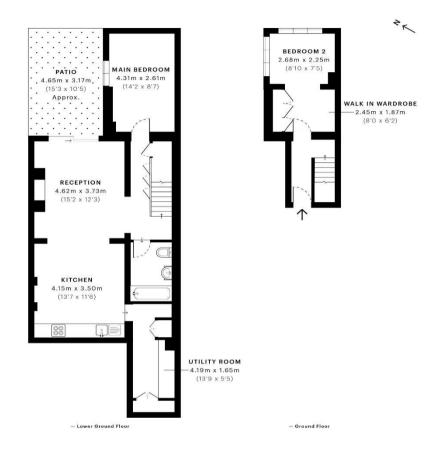

## TAYLOR GIBBS

Archway Road, Highgate, N6 Price £550 pw - To Let An extremely spacious two bedroom apartment with a private patio garden situated within close walking distance of Highgate underground station. Arranged over two floors, the accommodation comprises of a large double reception room with wooden floors that is open planned to a fully fitted kitchen, utility room, two large equally proportioned double bedrooms and a bathroom. The property has gas central heating, fibre broadband is available and there is also street CPZ parking with restrictions between 10am to 12pm, Monday to Friday. The property is in walking distance to the restaurants, cafes and bars in Highgate village along with the picturesque surroundings of Parkland Walk.

Please note that £550 per week is equivalent to £2,383.33 per calendar month

Council Tax: Haringey Band C

Tenancy Term: 12 months

Approx. Floor Area: 889 sqft (82.59 sqm)

## TAYLOR GIBBS

GROSS INTERNAL AREA

82.65 sqm / 889.64 sqft