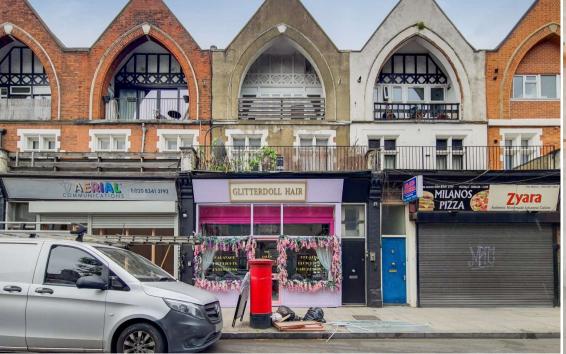

## TAYLOR GIBBS

Archway Road, Highgate, N6 Price £550 pw - To Let An extremely spacious two bedroom apartment with a private patio garden situated within close walking distance of Highgate underground station. Arranged over two floors, the accommodation comprises of a large double reception room with wooden floors that is open planned to a fully fitted kitchen, utility room, two large equally proportioned double bedrooms and a bathroom. The property has gas central heating, fibre broadband is available and there is also street CPZ parking with restrictions between 10am to 12pm, Monday to Friday. The property is in walking distance to the restaurants, cafes and bars in Highgate village along with the picturesque surroundings of Parkland Walk.