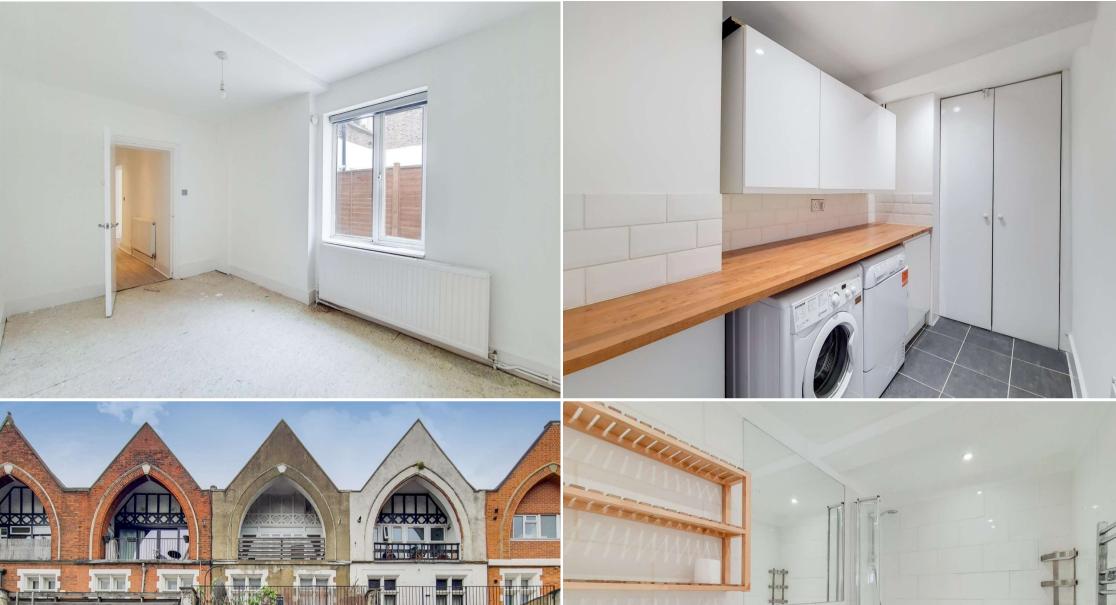

## TAYLOR GIBBS

Archway Road, Highgate, N6 Price £550 pw - To Let An extremely spacious two bedroom apartment with a private patio garden situated within close walking distance of Highgate underground station. Arranged over two floors, the accommodation comprises of a large double reception room with wooden floors that is open planned to a fully fitted kitchen, utility room, two large equally proportioned double bedrooms and a bathroom. The property has gas central heating, fibre broadband is available and there is also street CPZ parking with restrictions between 10am to 12pm, Monday to Friday. The property is in walking distance to the restaurants, cafes and bars in Highgate village along with the picturesque surroundings of Parkland Walk.