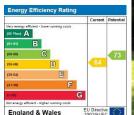

Please note that £315 per week is equivalent to £1365 per calendar month

Council Tax: Haringey C

Tenancy Term: 12 months

Approx. Floor Area: 388 sqft (36 sqm)