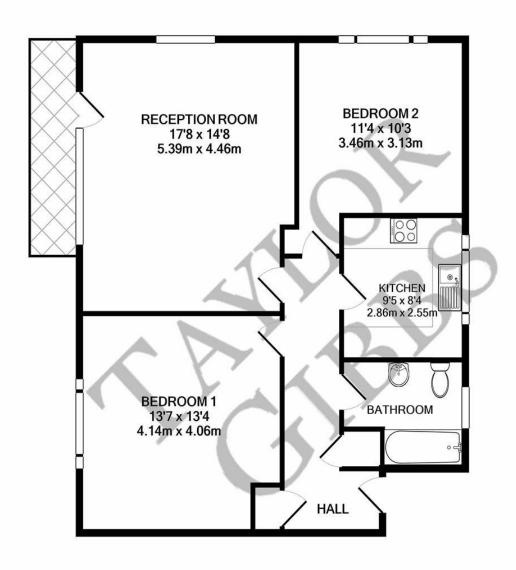

Please note that £525 per week is equivalent to £2,275 per calendar month

Council Tax: Haringey Band E

Tenancy Term: 12 months

Approx. Floor Area: 811 sqft (75.34 sqm)

## TAYLOR GIBBS

Residential Sales, Lettings & Management Agents

**Energy Efficiency Rating** 

FITZROY COURT N6
TOTAL APPROX. FLOOR AREA 811 SQ.FT. (75.3 SQ.M.)
Measurements are approximate. Not to scale. Illustrative purposes only