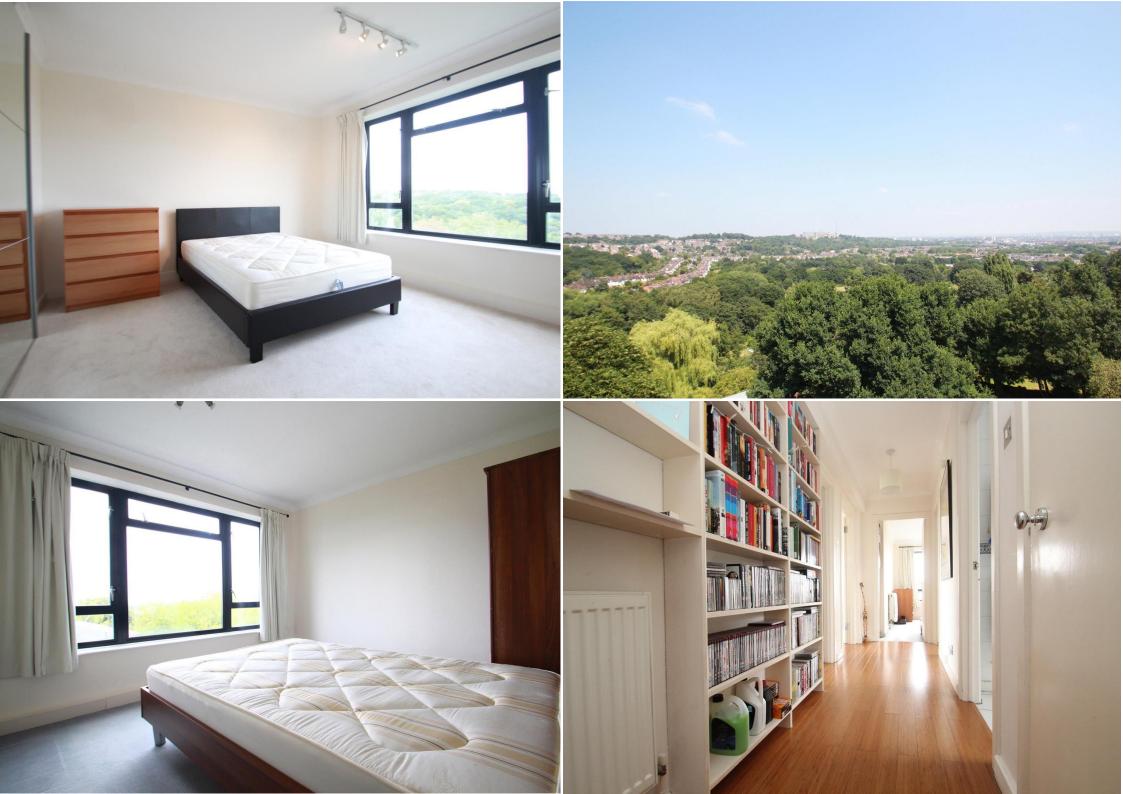

## TAYLOR GIBBS

Shepherds Hill, Highgate, N6
Price £525 pw - To Let

An extremely spacious two bedroom top floor flat located only moments away from Highgate Underground Station. Boasting spectacular views across north London including Alexandra Palace and Muswell Hill, the accommodation comprises of a spacious reception room with wooden floors leading onto a balcony, separate kitchen, two double bedrooms and a bathroom. Further benefits include gas central heating, use of a communal garden, a large communal storage area, visitors parking spaces on a first come first served basis and street CPZ parking. The property is within walking distance to the multiple amenities of both Highgate Village and Crouch End Broadway.