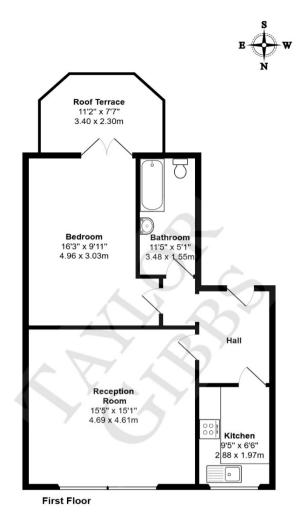

## TAYLOR GIBBS

Bishopswood Road, Highgate, N6 Price £425 pw - To Let INCLUSIVE OF COUNCIL TAX & UTILITY BILLS - A one bedroom apartment situated on the first floor of this imposing detached period house with a private south facing balcony within walking distance of Highgate Village. Flooded with natural light, the accommodation comprises a spacious reception room, separate kitchen, double bedroom opening onto the balcony and bathroom. The property is conveniently located within walking distance to Highgate Underground Station along with the picturesque surroundings of Hampstead Heath and Kenwood House.

Approx. Floor Area: 624 sqft (58 sqm)

## **Bishopswood Road N6**

Total Area: 624 ft² ... 58.0 m²
All measurements are approximate and for display purposes only