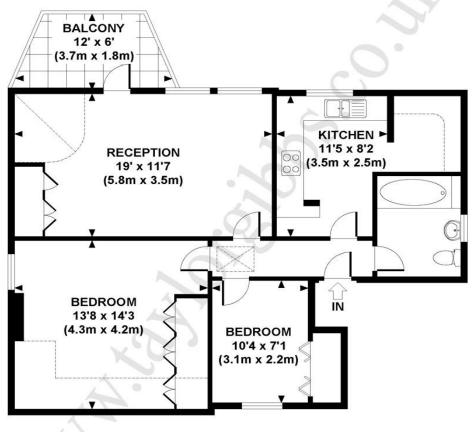

Please note that £475 per week is the equivalent of £2058.33p per calendar month

Council Tax: Camden Band D

Tenancy Term: 12 months

Approx. Floor Area: 729 sqft (67.73 sqm)

## DARTMOUTH PARK AVENUE, NW5

Approx. gross internal area 729 Sq.Ft. / 68 Sq.M.

Residential Sales, Lettings & Management Agents

SECOND FLOOR

This Floorplan is for layout guidelines only
\*Drawn in a accordance with RICS guidelines.
Not drawn to scale unless otherwise stated