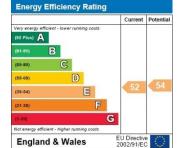

Please note that £475 per week is the equivalent of £2058.33p per calendar month

Council Tax: Camden Band D

Tenancy Term: 12 months

Approx. Floor Area: 729 sqft (67.73 sqm)