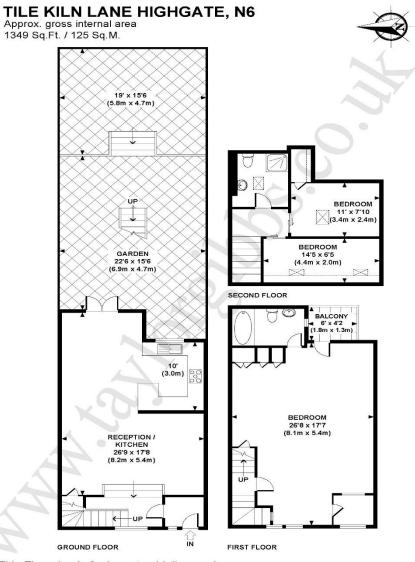

Council Tax: London Borough of Haringey - Band F Approx. Floor Area: 1349 sqft (125.33 sqm)

This Floorplan is for layout guidelines only \*Drawn in a accordance with RICS guidelines. Not drawn to scale unless otherwise stated