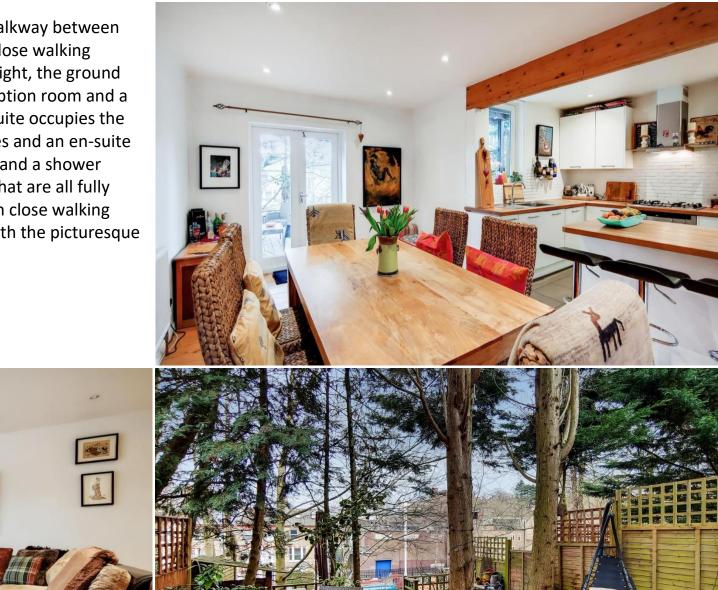

Winchester Road, Highgate N6 Price £1,200,000 - Freehold

Residential Sales, Lettings & Management Agents

A three bedroom modernist house situated on a walkway between Winchester Road and Hornsey Lane that is within close walking distance to Highgate Village. Flooded with natural light, the ground floor accommodation comprises of a spacious reception room and a modern fully fitted kitchen. The master bedroom suite occupies the first floor and benefits from front and rear balconies and an en-suite bathroom. The top floor consists of two bedrooms and a shower room. Externally the garden occupies three levels that are all fully decked. Tile Kiln Lane is conveniently located within close walking distance to Highgate Underground Station along with the picturesque surroundings of Waterlow Park.