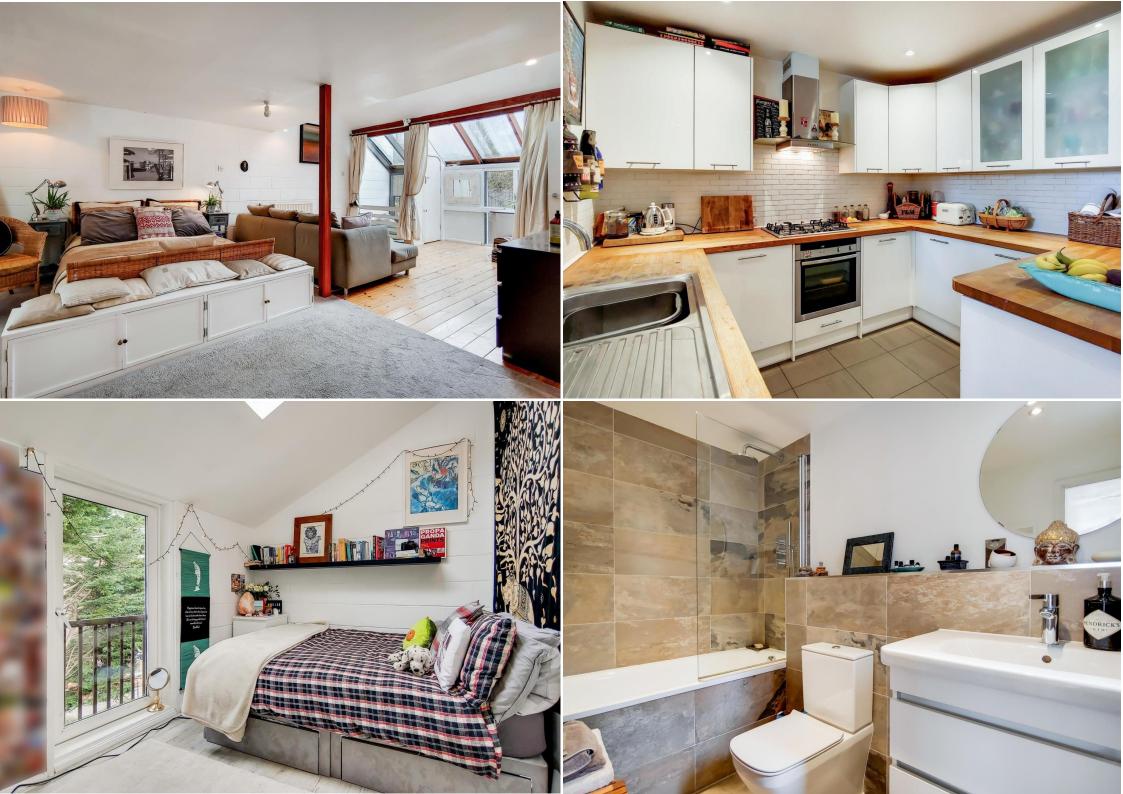

Winchester Road, Highgate N6 Price £1,200,000 - Freehold

Residential Sales, Lettings & Management Agents

A three bedroom modernist house situated on a walkway between Winchester Road and Hornsey Lane that is within close walking distance to Highgate Village. Flooded with natural light, the ground floor accommodation comprises of a spacious reception room and a modern fully fitted kitchen. The master bedroom suite occupies the first floor and benefits from front and rear balconies and an en-suite bathroom. The top floor consists of two bedrooms and a shower room. Externally the garden occupies three levels that are all fully decked. Tile Kiln Lane is conveniently located within close walking distance to Highgate Underground Station along with the picturesque surroundings of Waterlow Park.