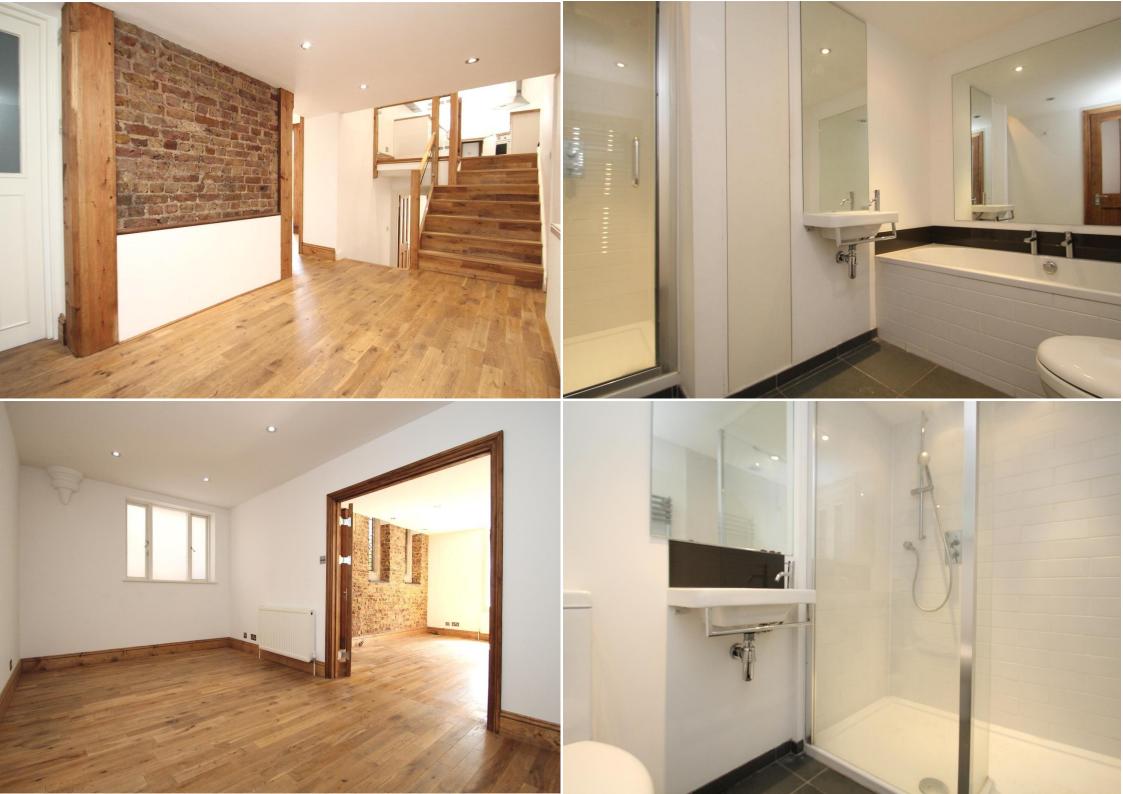

Cromwell Avenue, Highgate, N6 Price £690 pw - To Let An extremely spacious two bedroom split level first floor apartment forming part of a sought after church conversion only moments away from Highgate Village. Boasting wooden floors throughout and offered in excellent condition, the accommodation comprises of a spacious reception room, a separate modern fully fitted kitchen, two double bedrooms and two bathrooms. Further benefits include an array or period features throughout the apartment and an abundance of storage space. The property is conveniently located within walking distance to Archway Underground Station and only moments away from the picturesque surroundings of Waterlow Park.