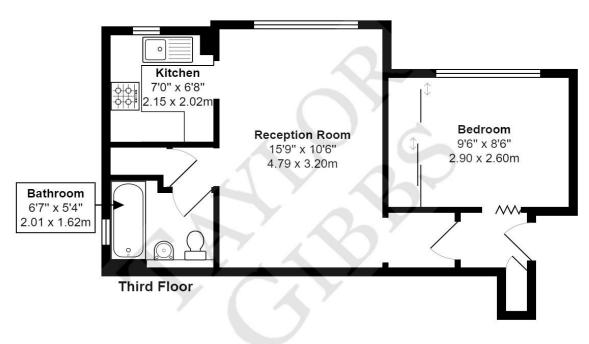

## TAYLOR GIBBS

Makepeace Avenue, Highgate, N6
Price £365 pw - To Let

A one bedroom apartment situated on the top floor of a purpose built block in the sought after Holly Lodge Estate. The accommodation comprises of a large reception room with wooden floors, a separate fully fitted kitchen, double bedroom with fitted wardrobes and a bathroom. Externally there are large, well maintained communal gardens and the open spaces of Hampstead Heath are just a short walk away. The property is serviced by gas central heating with fibre broadband available and CPZ street parking. It's ideally located just south of Highgate Village, with its wide array of shops, cafes and restaurants as well as Swains Lane at the bottom of Highgate West Hill.

Council Tax: Camden Band C

Please note that £315 per week is equivalent to £1365 pcm.

Tenancy Term - 12 months.

Approx. Floor Area: 417 sqft (38.74 sqm)

## **Makepeace Mansions N6**

Total Area: 417 ft<sup>2</sup> ... 38.7 m<sup>2</sup>

All measurements are approximate and for display purposes only