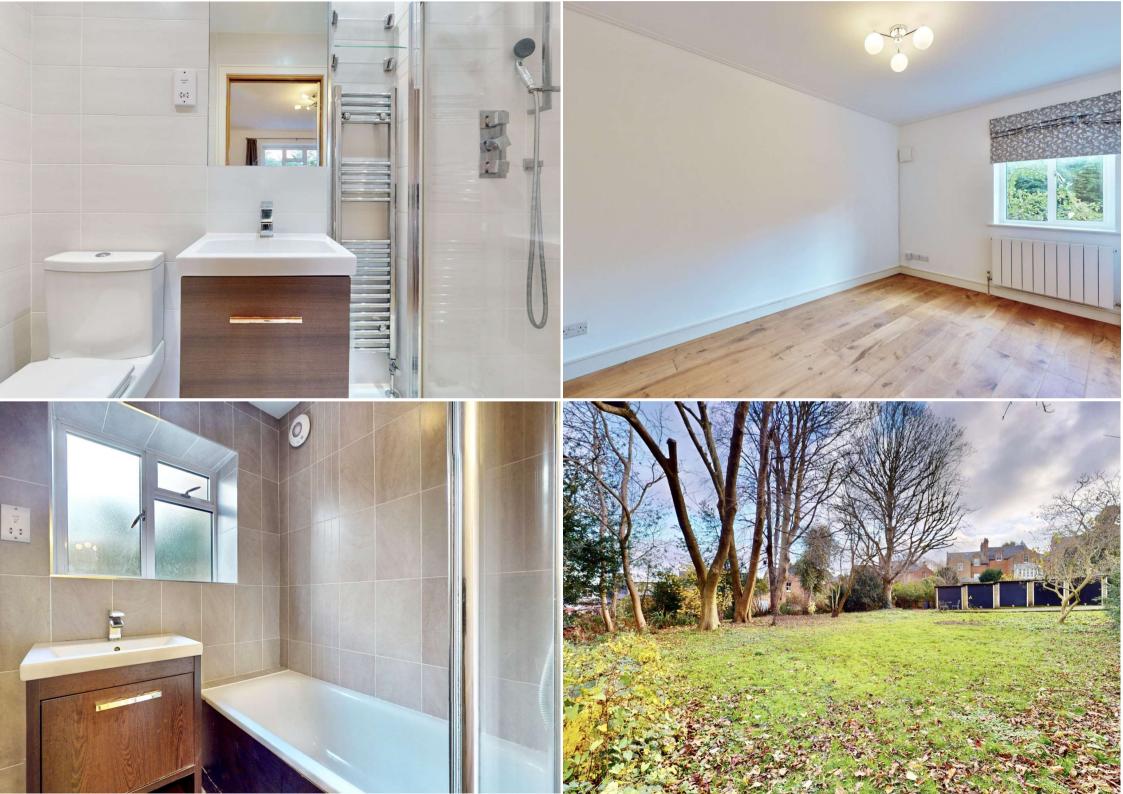

## TAYLOR GIBBS

Cholmeley Park, Highgate Price £600 pw - To Let A two bedroom, two bathroom ground floor apartment with wooden floors throughout situated only moments away from the heart of Highgate Village. Double glazed throughout, the accommodation comprises a large reception room with a feature fireplace, separate kitchen with space for a breakfast table, two double bedrooms, en-suite shower room to the primary bedroom and a bathroom with a separate WC. Further benefits include a large amount of storage space and externally there is a well maintained communal garden. The property benefits from gas central heating, fibre broadband is available on the street and there is CPZ street parking. It is ideally situated within close walking distance of Highgate Underground Station and only moments away from the picturesque surroundings of Waterlow Park.