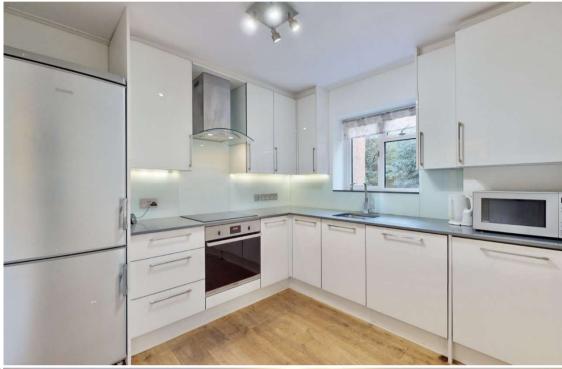

## TAYLOR GIBBS

Cholmeley Park, Highgate Price £600 pw - To Let A two bedroom, two bathroom ground floor apartment with wooden floors throughout situated only moments away from the heart of Highgate Village. Double glazed throughout, the accommodation comprises a large reception room with a feature fireplace, separate kitchen with space for a breakfast table, two double bedrooms, en-suite shower room to the primary bedroom and a bathroom with a separate WC. Further benefits include a large amount of storage space and externally there is a well maintained communal garden. The property benefits from gas central heating, fibre broadband is available on the street and there is CPZ street parking. It is ideally situated within close walking distance of Highgate Underground Station and only moments away from the picturesque surroundings of Waterlow Park.