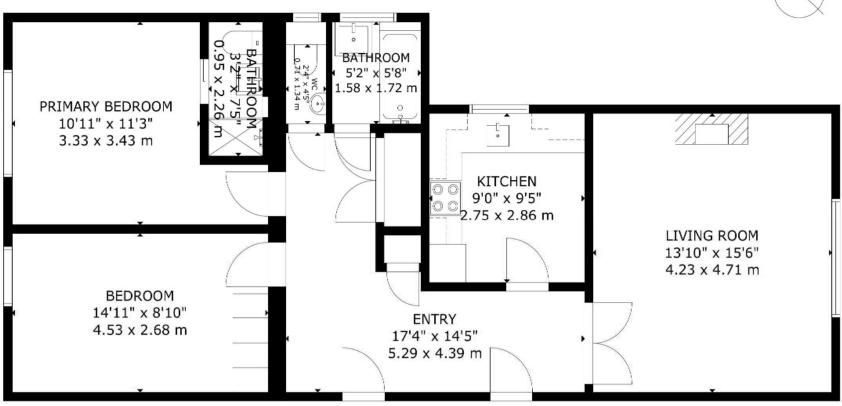

Please note that £600 per week is the equivalent of £2,600 per calendar month

Council Tax: Haringey Band E

Tenancy Term: 12 months or longer

Approx. Floor Area: 858 sqft (79.71 sqm)

## TAYLOR GIBBS

GROSS INTERNAL AREA
TOTAL: 80 m²/858 sq.ft
GROUND FLOOR: 80 m²/858 sq.ft
SIZE AND DIMENSIONS ARE APPROXIMATE, ACTUAL MAY VARY