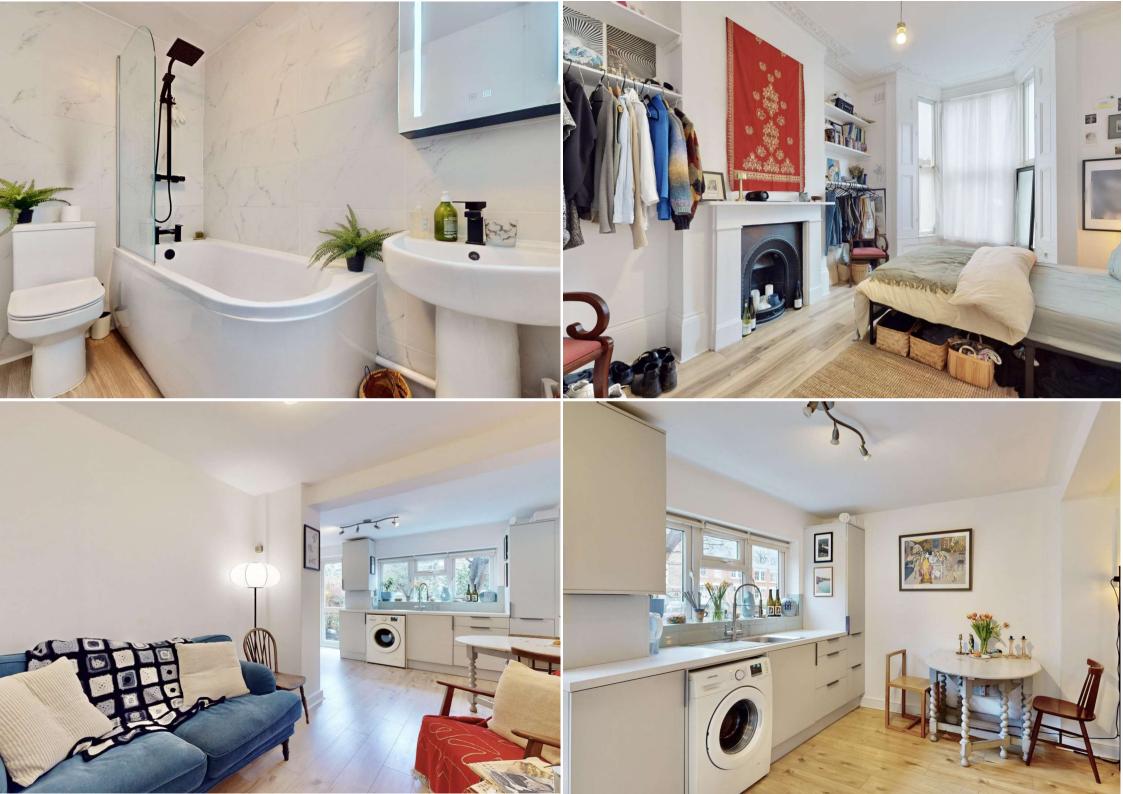

Witley Road, Archway, N19 Price £2,185 pcm - To Let A two bedroom split level garden flat occupying the ground floor of this period conversion in a quiet cul-de-sac only moments away from Archway Underground Station. Boasting wooden floors throughout, the property comprises of a reception room open plan to a fitted kitchen, bathroom and two double bedrooms. The property is serviced by gas central heating with fibre broadband available and CPZ street parking. The apartment is ideally situated only moments away from the multiple amenities and transport facilities of Holloway Road.

Please note that £2,185 per calendar month is the equivalent of  $\pm$ 504.23 per week

Council Tax: Islington Band D

Tenancy Term: 12 months

Approx. Floor Area: 632 sqft (58.71 sqm)