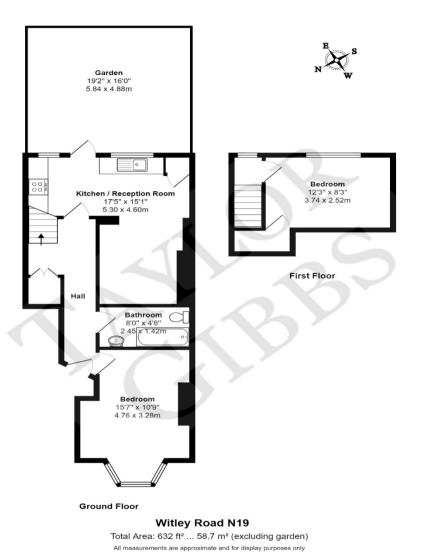

Please note that £2,185 per calendar month is the equivalent of  $\pm$ 504.23 per week

Council Tax: Islington Band D

Tenancy Term: 12 months

Approx. Floor Area: 632 sqft (58.71 sqm)