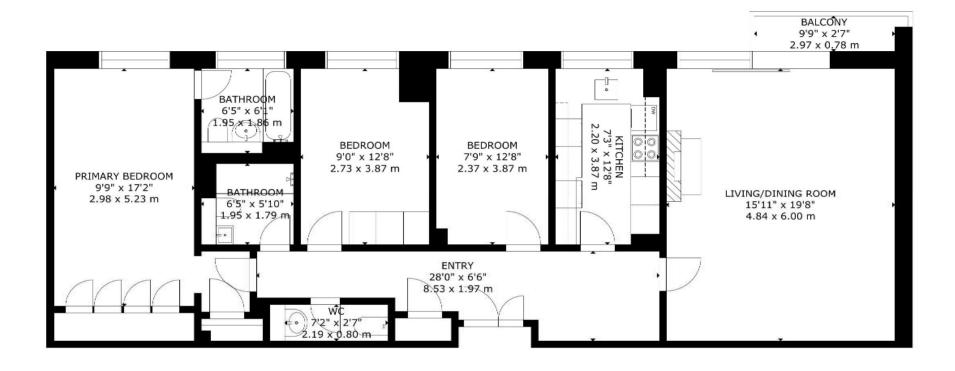

## TAYLOR GIBBS

St. Johns Wood Park, St Johns Wood, NW8 Price £1,475,000 - Leasehold A bright three bedroom, two and a half bathroom apartment on the third floor, with lift access, of a well established and sought after apartment block in the heart of St. John's Wood. Benefiting from 24 hour porterage, communal heating, beautiful landscaped communal gardens and off street parking, the property comprises three bedrooms, the primary benefiting from an en-suite bathroom, a large reception room, balcony, a further family bathroom and a guest WC. Both St John's Wood & Swiss Cottage Underground Stations are less than one mile away from the property, as are Lord's Cricket Ground and St John's Wood High Street, with its rich selection of boutique shopping facilities and restaurants.

Council Tax: London Borough Of Camden - Band G

Approx. Floor Area: 1141 sqft (106 sqm)

Remaining Lease Term: 149 years Annual Service Charge: £14,000

Annual Ground Rent: £0

## TAYLOR GIBBS

GROSS INTERNAL AREA
TOTAL: 106 m²/1,141 sq ft
3RD FLOOR: 106 m²/1,141 sq ft
EXCLUDED AREAS: BALCONY: 2 m²/26 sq ft
SIZE AND DIMENSIONS ARE APPROXIMATE ACTUAL MAY WAR