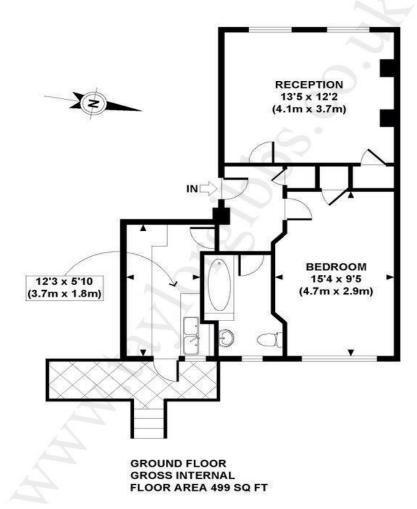

Please note that £425 per week is the equivalent of £1841.67p per calendar month.

Council Tax; Haringey Band C - £1671 per annum

Tenancy Term: 12 months

Approx. Floor Area: 499 sqft (46.36 sqm)

## APPROX. GROSS INTERNAL FLOOR AREA 499 SQ FT / 46 SQ M

Whilst every attempt has been made to ensure the accuracy of the floor plan contained here, measurements of doors, windows, rooms and any other items are approximate and no responsibility is taken for error, omission, or mis-statement. This plan is for illustrative puposes only and should be used as such by any prospective pur chaser