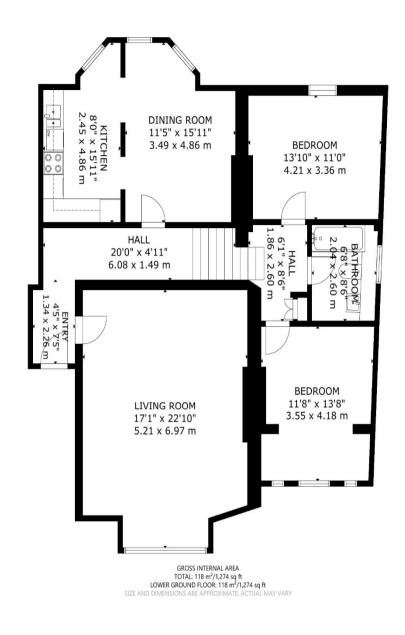

## TAYLOR GIBBS

Bishopswood Road, Highgate, N6 Price £575 pw - To Let An extremely spacious two bedroom split level apartment forming part of this grand period conversion situated within close walking distance to Highgate Village. Benefiting from off street parking, the accommodation comprises of a large reception room, a kitchen which is partially open plan to a dining room, two equally proportioned double bedrooms and a bathroom. Externally the property has use of a large well maintained communal garden. The property is serviced by gas central heating. fibre broadband is available and there is off street parking for 2 cars as well as street parking with no parking restrictions. The property is conveniently located within walking distance to Highgate Underground Station and only moments away from the picturesque surroundings of Hampstead Heath and Kenwood House.