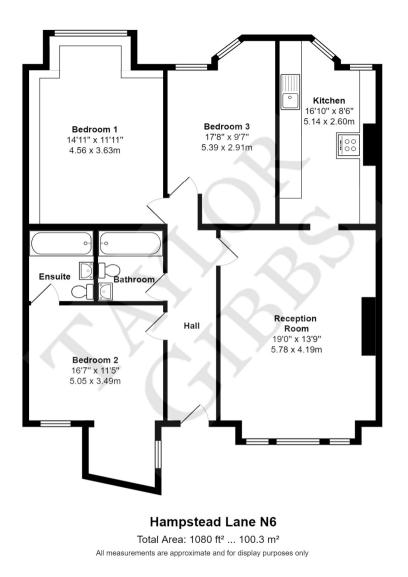

Please note that £850 per week is the equivalent of £3,683.33 per week

Council Tax: Camden Band E Tenancy Term: 12 months

Approx. Floor Area: 1080 sqft (100.34 sqm)