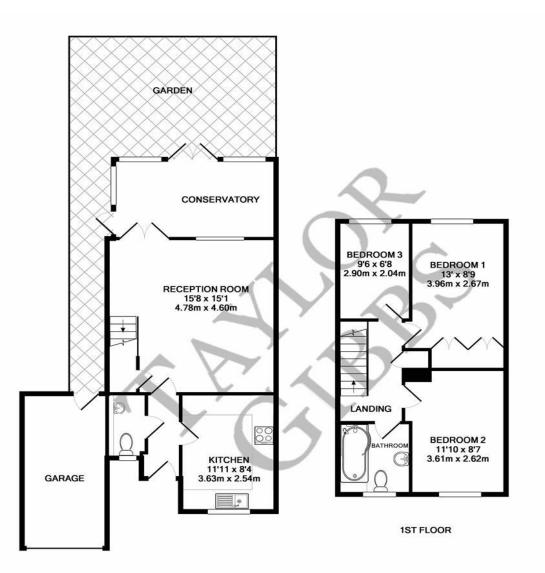

## TAYLOR GIBBS

Mossborough Close, North Finchley, N12 Price £550 pw - To Let A three bedroom family home with a garage and off street parking for two cars situated within close walking distance to West Finchley Underground Station and within the catchment for Moss Hall Primary School. The accommodation comprises of a spacious reception room, separate modern fully fitted kitchen, ground floor guest WC, large conservatory, three bedrooms and a family bathroom. The property has a South-East facing garden, garage with an up and over door and access from the rear and is double glazed throughout.

Please note that £550 per week is the equivalent of £2383.33 per calendar month

Council Tax: Barnet Band E

Tenancy Term: 12 months or longer

Approx. Floor Area: 1116 sqft (103.68 sqm)

## TAYLOR GIBBS

Residential Sales, Lettings & Management Agents

MOSSBOROUGH CLOSE N12
TOTAL APPROX. FLOOR AREA 1116 SQ.FT. (103.7 SQ.M.)
Measurements are approximate. Not to scale. Illustrative purposes only

**GROUND FLOOR** 