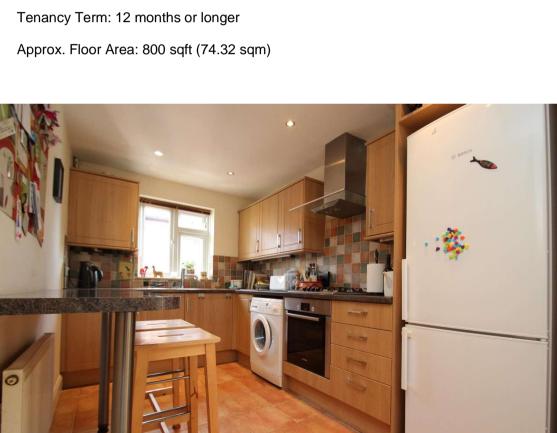

## TAYLOR GIBBS

Stanhope Gardens, Highgate, N6 Price £525 pw - To Let An extremely spacious two bedroom top floor apartment with a private section of garden situated within close walking distance to Highgate Underground Station. Flooded in natural light and boasting wooden floors throughout, the accommodation comprises a spacious south facing reception room, separate kitchen, two double bedrooms, a double shower room and separate WC. Further benefits include double glazed windows throughout and an abundance of storage throughout the property including fitted wardrobes in the primary bedroom. The property has gas central heating, broadband is available and there is street CPZ parking between the hours of 10am - 12pm, Monday to Friday. The apartment is conveniently located within walking distance to the amenities of both Highgate Village and Crouch End Broadway.