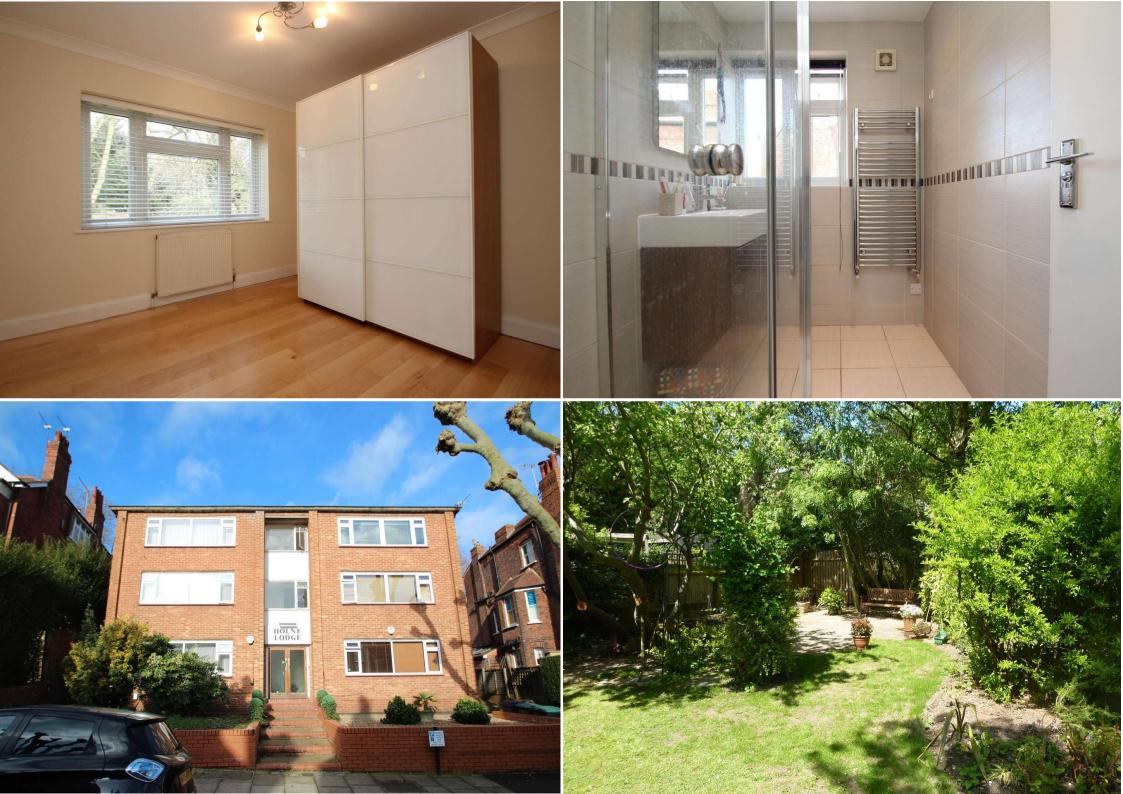

## TAYLOR GIBBS

Stanhope Gardens, Highgate, N6 Price £525 pw - To Let An extremely spacious two bedroom top floor apartment with a private section of garden situated within close walking distance to Highgate Underground Station. Flooded in natural light and boasting wooden floors throughout, the accommodation comprises a spacious south facing reception room, separate kitchen, two double bedrooms, a double shower room and separate WC. Further benefits include double glazed windows throughout and an abundance of storage throughout the property including fitted wardrobes in the primary bedroom. The property has gas central heating, broadband is available and there is street CPZ parking between the hours of 10am - 12pm, Monday to Friday. The apartment is conveniently located within walking distance to the amenities of both Highgate Village and Crouch End Broadway.