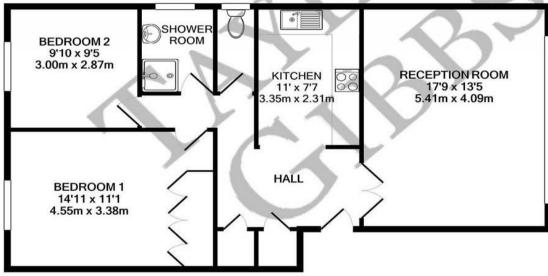

## TAYLOR GIBBS

Stanhope Gardens, Highgate, N6 Price £525 pw - To Let An extremely spacious two bedroom top floor apartment with a private section of garden situated within close walking distance to Highgate Underground Station. Flooded in natural light and boasting wooden floors throughout, the accommodation comprises a spacious south facing reception room, separate kitchen, two double bedrooms, a double shower room and separate WC. Further benefits include double glazed windows throughout and an abundance of storage throughout the property including fitted wardrobes in the primary bedroom. The property has gas central heating, broadband is available and there is street CPZ parking between the hours of 10am - 12pm, Monday to Friday. The apartment is conveniently located within walking distance to the amenities of both Highgate Village and Crouch End Broadway.

## TAYLOR GIBBS

Residential Sales, Lettings & Management Agents

HOLNE LODGE N6
TOTAL APPROX. FLOOR AREA 800 SQ.FT. (74.3 SQ.M.)
Measurements are approximate. Not to scale. Illustrative purposes only

SECOND FLOOR