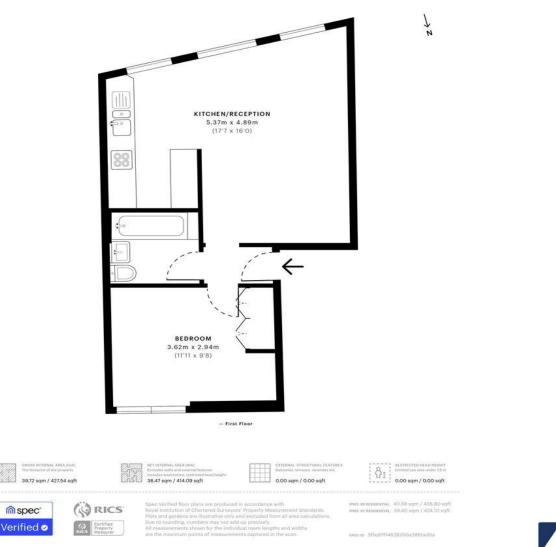

Council Tax: London Borough of Haringey - Band C Approx. Floor Area: 427 sqft (39.67 sqm) Remaining Lease Term: 67 years Annual Service Charge: £378.38 - Payable Yearly Annual Ground Rent: £0

## TAYLOR GIBBS Residential Sales, Lettings & Management Agents

Fairfield Gardens, N8 CAPTURE DATE 04/08/2020 LASER SCAN POINTS 12,390,807 GROSS INTERNAL AREA 39.72 sqm / 427.54 sqft