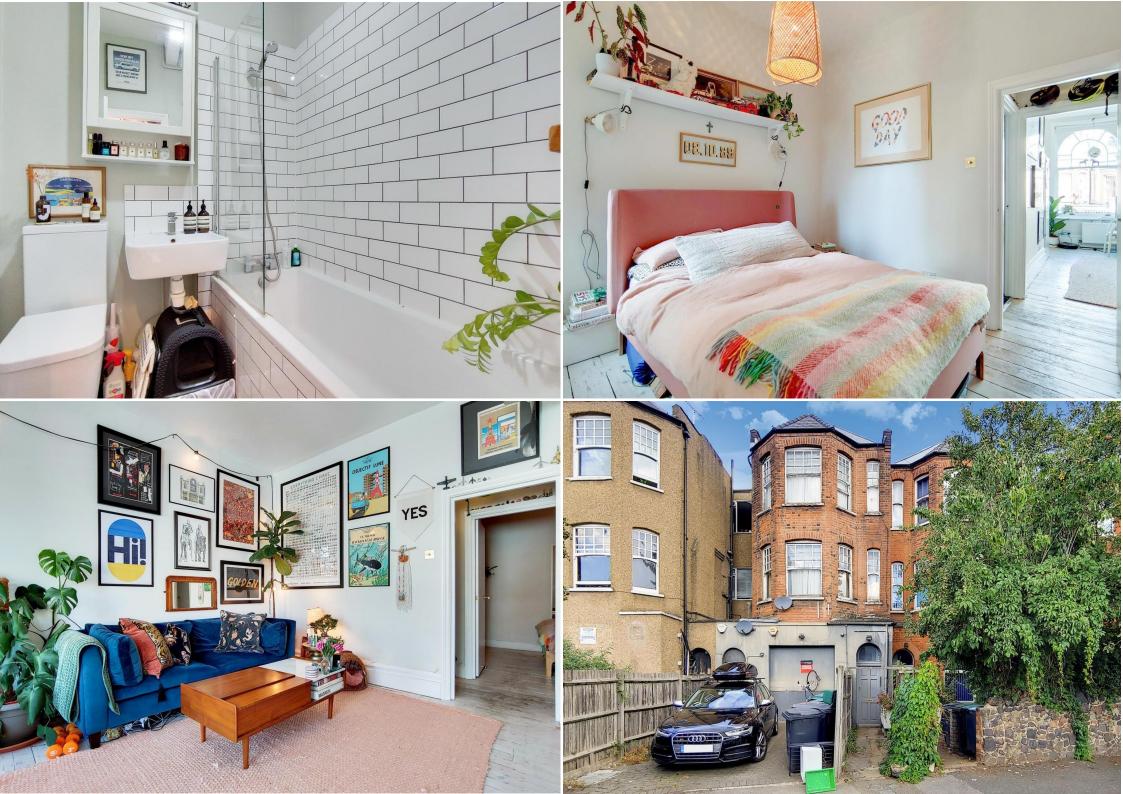

Fairfield Gardens, London N8 Price £375,000 - Share of Freehold

Residential Sales, Lettings & Management Agents

This stunning one double bedroom flat is located in the heart of Crouch End. Flooded with natural light, the property comprises of a large open plan south facing reception, fully fitted kitchen, large double bedroom and bathroom. The property also benefits from wooden floors throughout, high ceilings and large original sash windows that let in an abundance of natural light. The flat has a Share of the Freehold and is moments` walk from all the local amenities Crouch End has to offer.

Council Tax: London Borough of Haringey - Band C Approx. Floor Area: 427 sqft (39.67 sqm) Remaining Lease Term: 67 years Annual Service Charge: £378.38 - Payable Yearly Annual Ground Rent: £0

## TAYLOR GIBBS Residential Sales, Lettings & Management Agents

Fairfield Gardens, N8 CAPTURE DATE 04/08/2020 LASER SCAN POINTS 12,390,807 GROSS INTERNAL AREA 39.72 sqm / 427.54 sqft