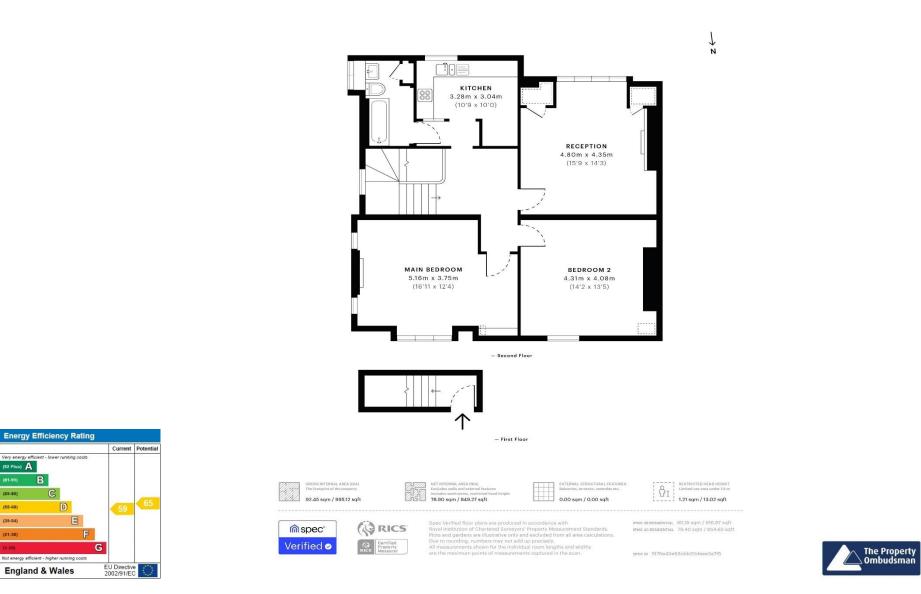

Council Tax: London Borough of Haringey - Band E Approx. Floor Area: 995 sqft (92.45 sqm) Remaining Lease Term: 971 years Annual Service Charge: Ad Hoc Annual Ground Rent: £0

Hampstead Lane, N6 CAPTURE DATE 13/10/2020 LASER SCAN POINTS 23,171,329 GROSS INTERNAL AREA 92.45 sqm / 995.12 sqft

D

(08-69)

55-68)

(39-54)

21-38)

England & Wales