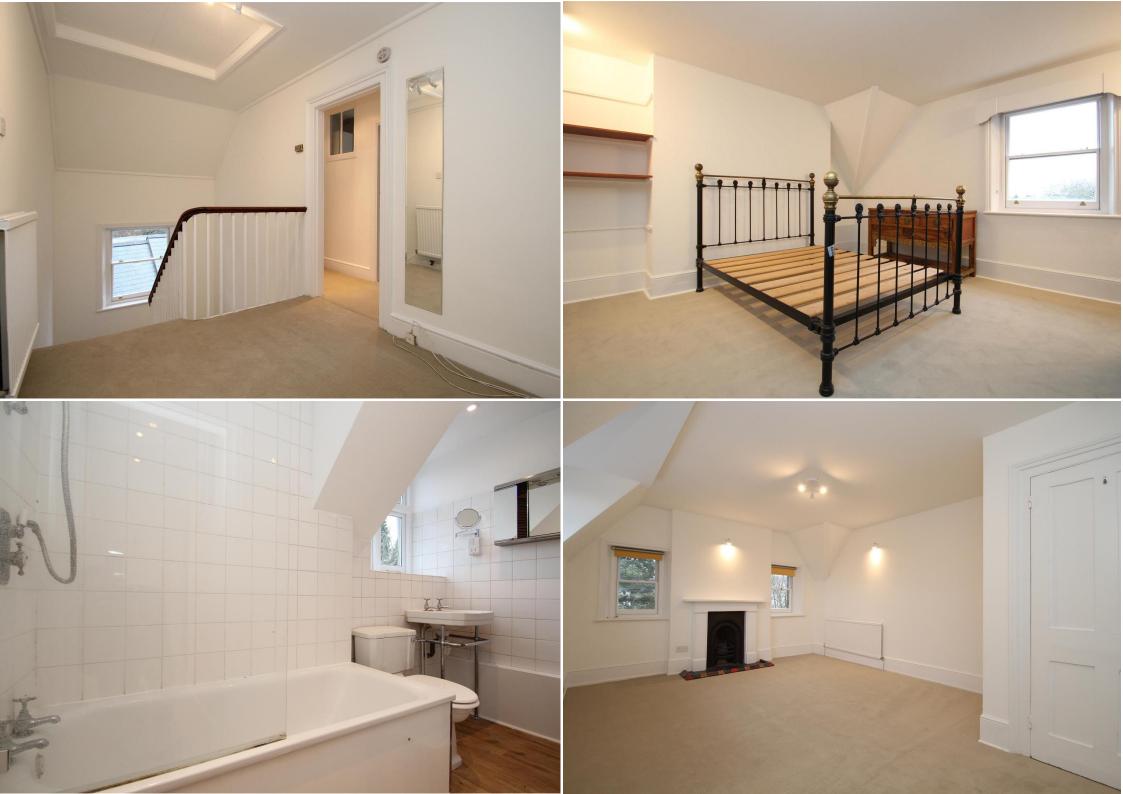

Hampstead Lane, Highgate N6 Price £700,000 - Share of Freehold

Residential Sales, Lettings & Management Agents

An extremely spacious two bedroom apartment occupying the top floor of this period conversion situated only moments away from the heart of Highgate Village. The accommodation comprises a large reception room, fitted kitchen with space for a breakfast table, two extremely spacious double bedrooms and a bathroom. The apartment also benefits from a designated off street parking space for one car. The property is conveniently located within close walking distance to the picturesque surroundings of Hampstead Heath and within walking distance to Highgate Underground Station.