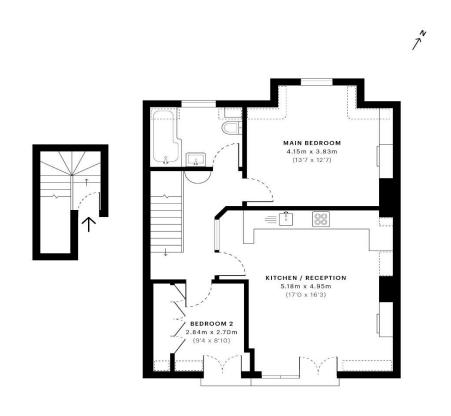

Council Tax: London Borough Of Camden - Band E

Approx. Floor Area: 688 sqft (63.92 sqm)

Remaining Lease Term: 945 years