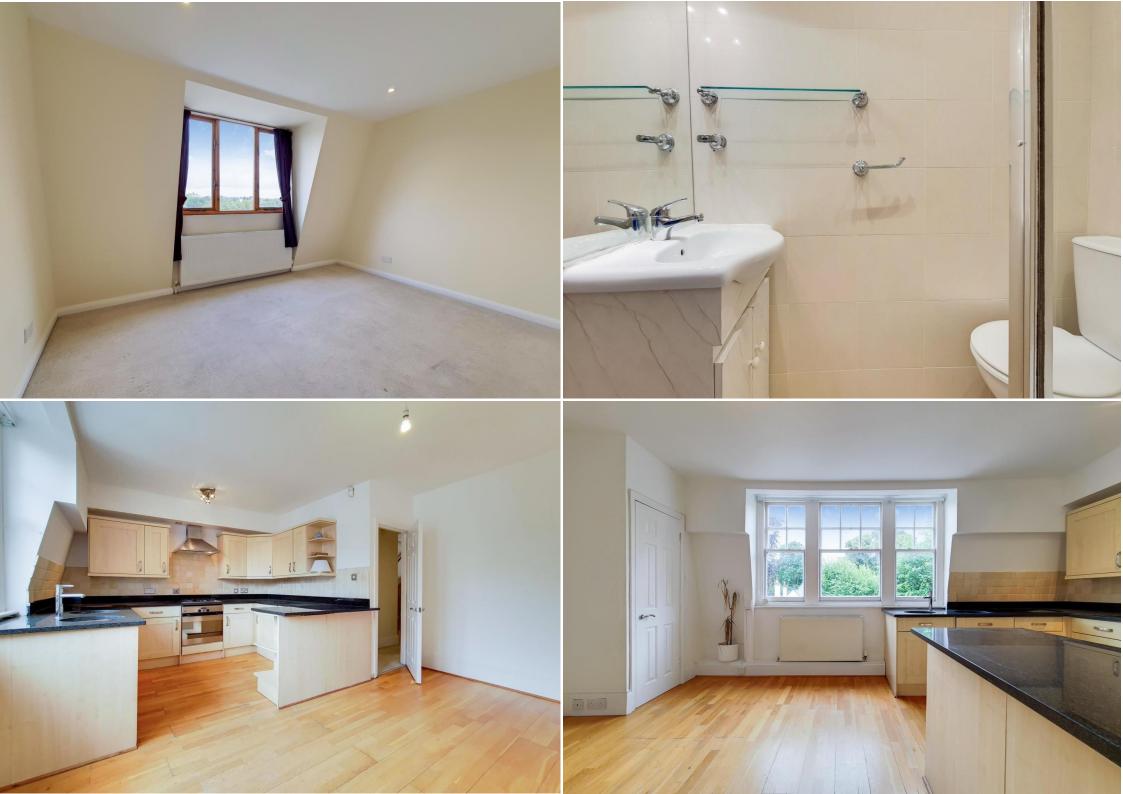

## TAYLOR GIBBS

Hornsey Lane Gardens, Highgate, N6 Price £450 pw - To Let A two bedroom split level, top floor period conversion situated in a quiet culde-sac within close walking distance of Highgate Underground Station. Flooded with natural light, the accommodation comprises of a reception room with wooden floors that is open plan to the kitchen with granite work surfaces, large double bedroom with far reaching views, second double bedroom and a shower room. The property is ideally located within walking distance to the multiple amenities of both Highgate Village and Crouch End Broadway along with the picturesque surroundings of Parkland Walk.