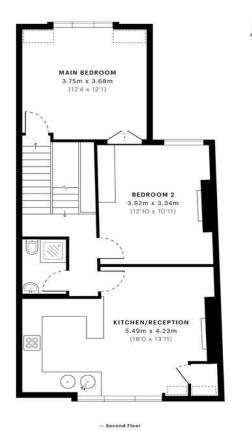

## TAYLOR GIBBS

Hornsey Lane Gardens, Highgate, N6 Price £450 pw - To Let A two bedroom split level, top floor period conversion situated in a quiet culde-sac within close walking distance of Highgate Underground Station. Flooded with natural light, the accommodation comprises of a reception room with wooden floors that is open plan to the kitchen with granite work surfaces, large double bedroom with far reaching views, second double bedroom and a shower room. The property is ideally located within walking distance to the multiple amenities of both Highgate Village and Crouch End Broadway along with the picturesque surroundings of Parkland Walk.

Please note that £450 per week is the equivalent of £1,950 per calendar month

Council Tax: Haringey Band D

Tenancy Term: 12 months

Approx. Floor Area: 689 sqft (64.01 sqm)