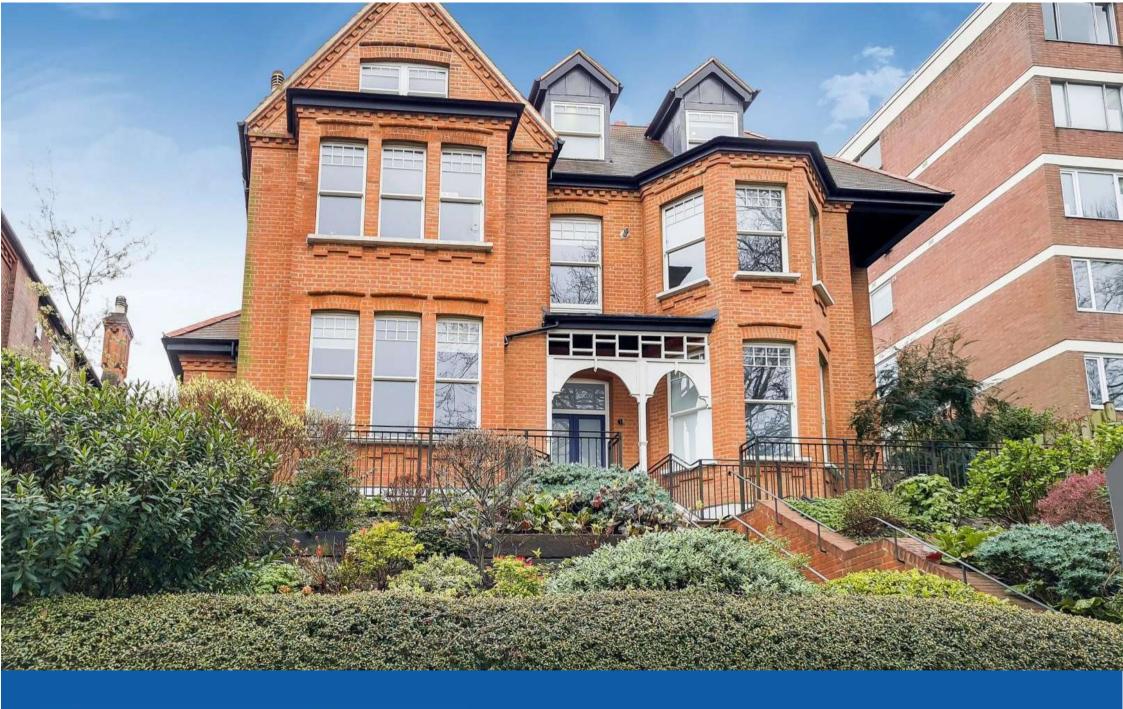

## TAYLOR GIBBS

Shepherds Hill, Highgate, N6 Price £425 pw - To Let A spacious one bedroom top floor period conversion situated within close walking distance to Highgate Underground Station. Flooded in natural light, the accommodation comprises a spacious reception with far reaching views towards Muswell Hill and Alexandra Palace which is open plan to a modern fully fitted kitchen with integrated appliances, double bedroom and bathroom. Further benefits include wooden floors to the reception room and entrance hallway, sash double glazed windows throughout, a `Juliet` balcony with a window seat and access to a well maintained communal garden. The property has gas central heating, broadband is available and there is street CPZ parking. It is conveniently located within close walking distance to the amenities of both Crouch End Broadway and Highgate Village.