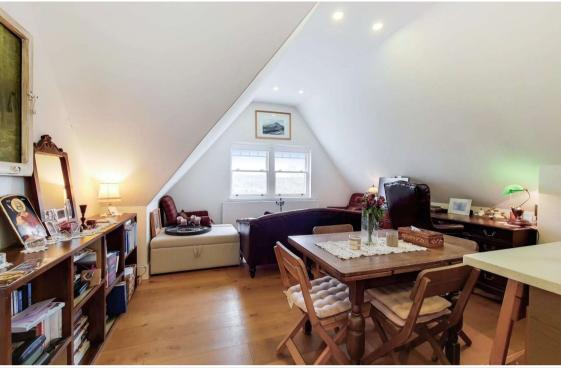

## TAYLOR GIBBS

Shepherds Hill, Highgate, N6 Price £425 pw - To Let A spacious one bedroom top floor period conversion situated within close walking distance to Highgate Underground Station. Flooded in natural light, the accommodation comprises a spacious reception with far reaching views towards Muswell Hill and Alexandra Palace which is open plan to a modern fully fitted kitchen with integrated appliances, double bedroom and bathroom. Further benefits include wooden floors to the reception room and entrance hallway, sash double glazed windows throughout, a `Juliet` balcony with a window seat and access to a well maintained communal garden. The property has gas central heating, broadband is available and there is street CPZ parking. It is conveniently located within close walking distance to the amenities of both Crouch End Broadway and Highgate Village.