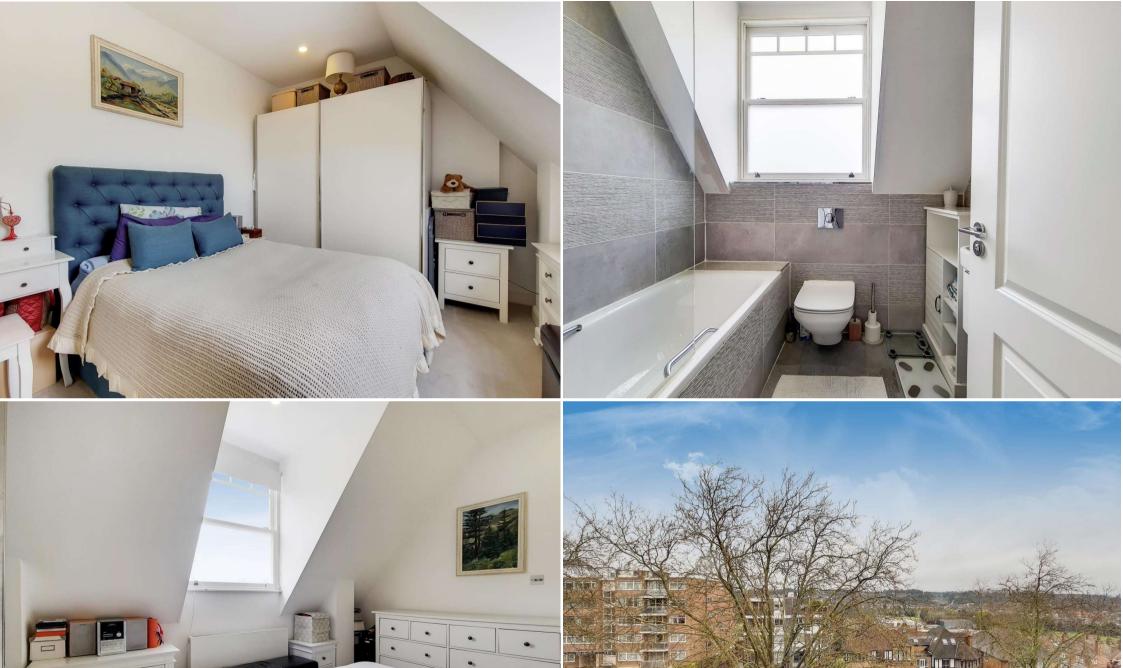

## TAYLOR GIBBS

Shepherds Hill, Highgate, N6 Price £425 pw - To Let A spacious one bedroom top floor period conversion situated within close walking distance to Highgate Underground Station. Flooded in natural light, the accommodation comprises a spacious reception with far reaching views towards Muswell Hill and Alexandra Palace which is open plan to a modern fully fitted kitchen with integrated appliances, double bedroom and bathroom. Further benefits include wooden floors to the reception room and entrance hallway, sash double glazed windows throughout, a `Juliet` balcony with a window seat and access to a well maintained communal garden. The property has gas central heating, broadband is available and there is street CPZ parking. It is conveniently located within close walking distance to the amenities of both Crouch End Broadway and Highgate Village.