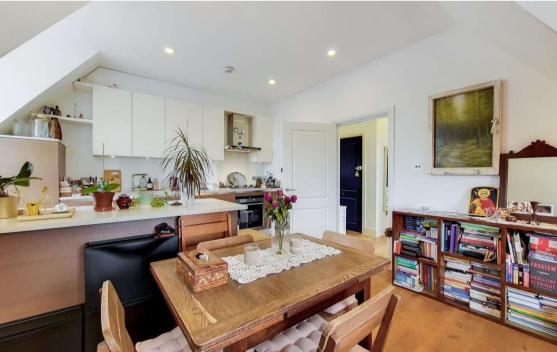

## TAYLOR GIBBS

Shepherds Hill, Highgate, N6 Price £425 pw - To Let A spacious one bedroom top floor period conversion situated within close walking distance to Highgate Underground Station. Flooded in natural light, the accommodation comprises a spacious reception with far reaching views towards Muswell Hill and Alexandra Palace which is open plan to a modern fully fitted kitchen with integrated appliances, double bedroom and bathroom. Further benefits include wooden floors to the reception room and entrance hallway, sash double glazed windows throughout, a `Juliet` balcony with a window seat and access to a well maintained communal garden. The property has gas central heating, broadband is available and there is street CPZ parking. It is conveniently located within close walking distance to the amenities of both Crouch End Broadway and Highgate Village.