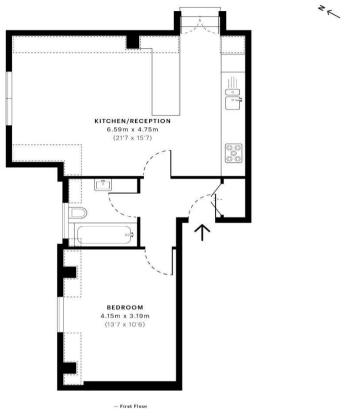

£425 per week is the equivalent of £1,841.67 per calendar month.

Council Tax: Haringey - Band D

Tenancy Term: 12 months

Approx. Floor Area: 554 sqft (51.47 sqm)