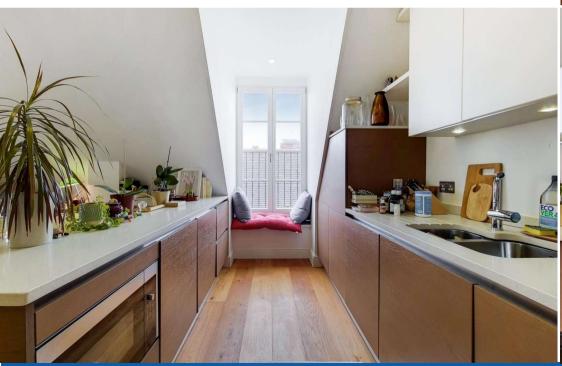

## TAYLOR GIBBS

Shepherds Hill, Highgate, N6 Price £425 pw - To Let A spacious one bedroom top floor period conversion situated within close walking distance to Highgate Underground Station. Flooded in natural light, the accommodation comprises a spacious reception with far reaching views towards Muswell Hill and Alexandra Palace which is open plan to a modern fully fitted kitchen with integrated appliances, double bedroom and bathroom. Further benefits include wooden floors to the reception room and entrance hallway, sash double glazed windows throughout, a `Juliet` balcony with a window seat and access to a well maintained communal garden. The property has gas central heating, broadband is available and there is street CPZ parking. It is conveniently located within close walking distance to the amenities of both Crouch End Broadway and Highgate Village.