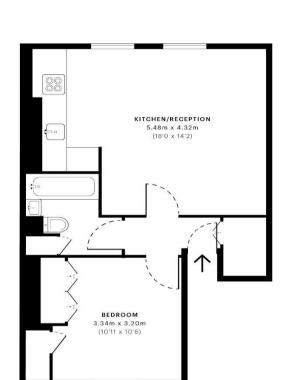

Please note that £2,000 per calendar month is the equivalent of £461.53 per week

Council Tax: Haringey Band C

Tenancy Term: 12 months

Approx. Floor Area: 447 sqft (41.53 sqm)

## TAYLOR GIBBS

GROSS INTERNAL AREA
41.54 sqm / 447.13 sqft

2K

- Third Floor