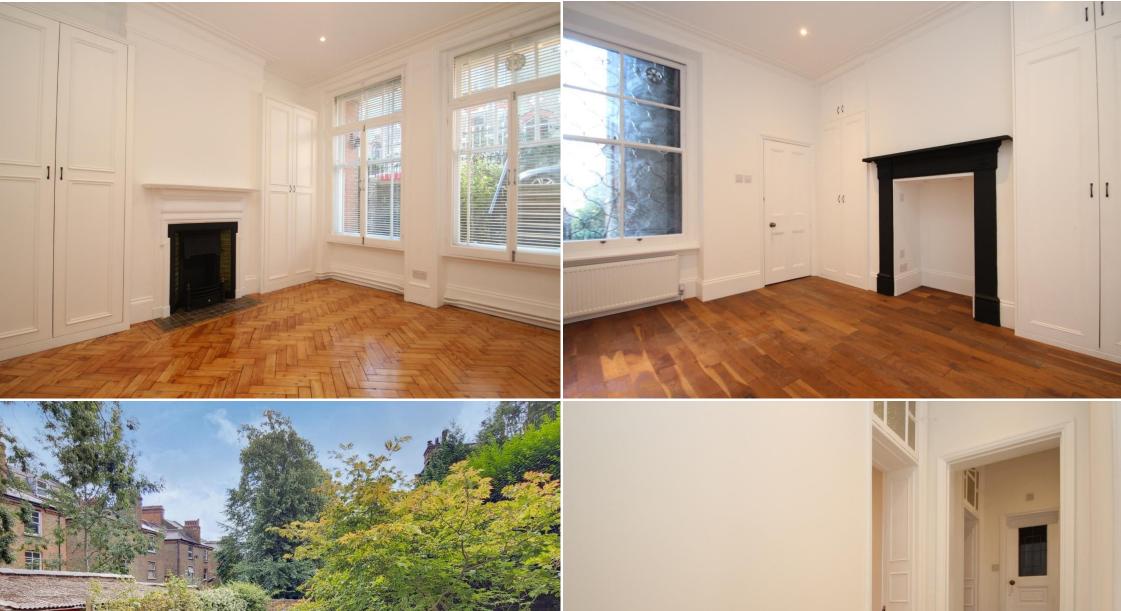

## TAYLOR GIBBS

Southwood Lane, Highgate, N6
Price £750 pw - To Let

A newly refurbished two bedroom mansion flat with a patio garden situated only moments away from Highgate Underground Station. Accessed from a private entrance and boasting an array of period features throughout, the spacious accommodation comprises an entrance hallway, reception room, large fitted kitchen with space for dining, two double bedrooms, both with fitted wardrobes, an en-suite bathroom to the master bedroom and a shower room. Further benefits include an abundance of storage space and wooden floors throughout. Externally the property has direct access to a large patio which leads directly on to the communal garden. The property is conveniently located within close walking distance to the restaurants, cafes and bars in Highgate Village.