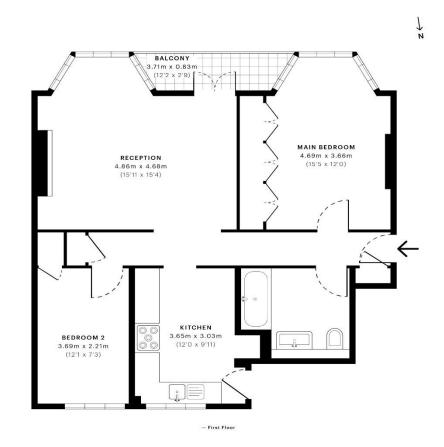

## TAYLOR GIBBS

Aylmer Road, East Finchley N2 Price £500,000 - Leasehold A two bedroom first floor purpose built apartment with a south facing balcony overlooking the communal gardens. The accommodation comprises of a spacious reception room, a modern fully fitted kitchen, luxurious bathroom and two double bedrooms. Further benefits include lift access, off street parking for 2 cars, double glazed windows, a covered front balcony which provides a large amount of storage space and a large south facing communal garden. The apartment is ideally situated within walking distance of both Highgate and East Finchley Underground Stations along with the picturesque surroundings of Hampstead Heath.

Council Tax: London Borough of Barnet - Band D

Approx. Floor Area: 754 sqft (70.05 sqm)

Remaining Lease Term: 108 years

Annual Service Charge: £2,824.04 - Payable £706.01 Quarterly Annual Reserve Fund: £1395.36 - Payable £348.84 Quarterly