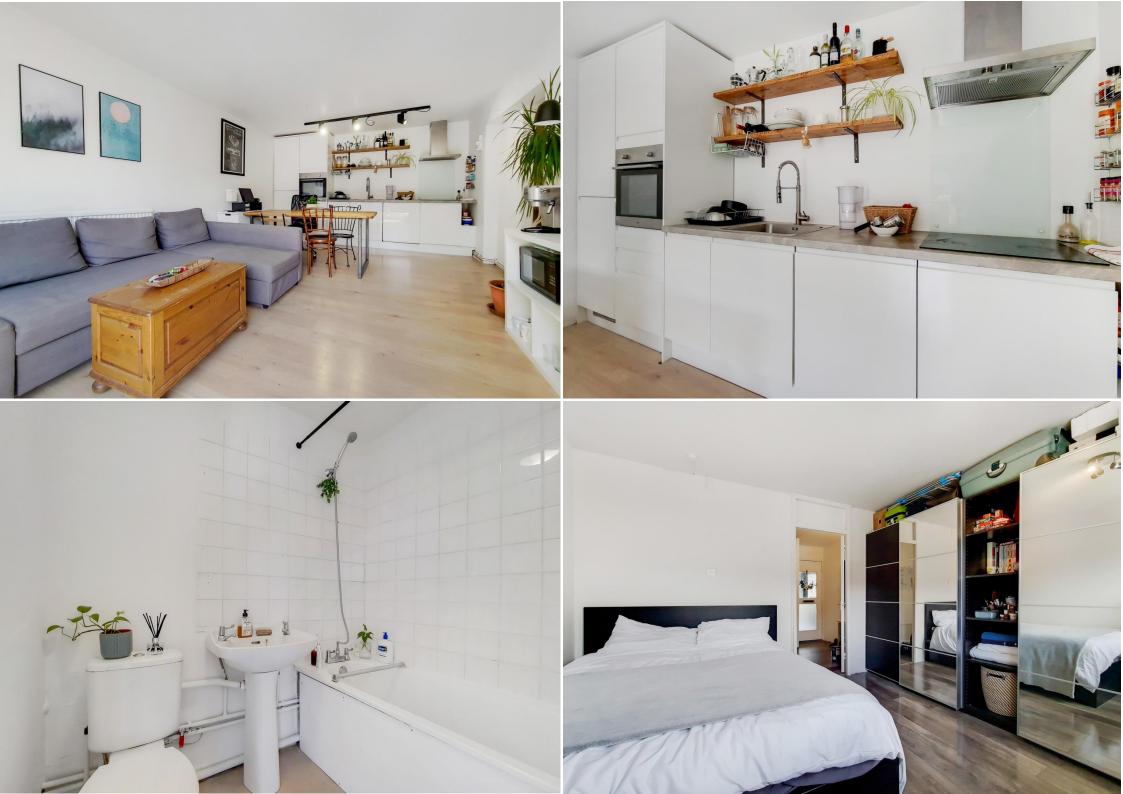

## TAYLOR GIBBS

Girdlestone Walk, Archway N19 Price £375,000 - Leasehold A one bedroom first floor purpose built flat with a south facing balcony situated within close walking distance to Archway Underground Station. Accessed from a private entrance, flooded in natural light and benefiting from double glazed windows, the accommodation comprises a large reception room that is open plan to the kitchen with sliding doors onto a 25 ft balcony, double bedroom and bathroom. The property is conveniently located within walking distance to the amenities of both Highgate Village and Junction Road along with the picturesque surroundings of Waterlow Park.