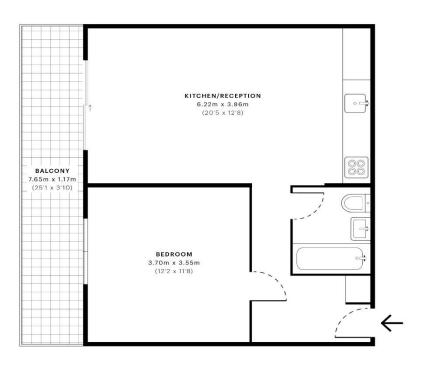

## TAYLOR GIBBS

Girdlestone Walk, Archway N19 Price £375,000 - Leasehold A one bedroom first floor purpose built flat with a south facing balcony situated within close walking distance to Archway Underground Station. Accessed from a private entrance, flooded in natural light and benefiting from double glazed windows, the accommodation comprises a large reception room that is open plan to the kitchen with sliding doors onto a 25 ft balcony, double bedroom and bathroom. The property is conveniently located within walking distance to the amenities of both Highgate Village and Junction Road along with the picturesque surroundings of Waterlow Park.

Council Tax: London Borough of Islington - Band C

Approx. Floor Area: 504 sqft (46.82 sqm)

Remaining Lease Term: 88 years. A further 90 years will added on completion.

Annual Service Charge: £1,146 - Payable Yearly Annual Ground Rent: £10 - Payable Yearly