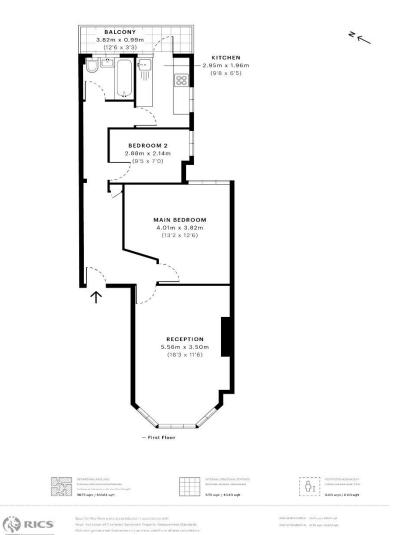

## TAYLOR GIBBS

Milton Road, Highgate, N6 Price £450 pw - To Let A newly refurbished two bedroom first floor period conversion situated in the popular Milton's area of Highgate, within close walking distance of Highgate Underground Station, Benefiting from double glazed windows throughout and a balcony off the kitchen, the accommodation comprises a spacious reception room, two bedrooms, large entrance hallways, bathroom and fully fitted kitchen. The property is conveniently located within walking distance to the amenities of both Highgate Village and Crouch End Broadway and only moments away from the leafy surrounding of Parkland Walk.

Please note that £450 per week is the equivalent of £1,950 per calendar month

Council Tax: Haringey Band E

Tenancy Term: 12 months

Approx. Floor Area: 633 sqft (58.81 sqm)