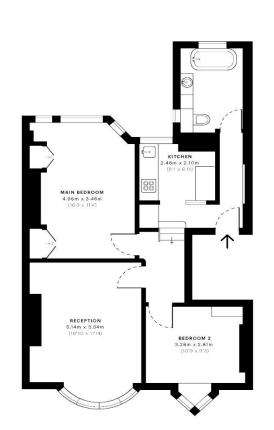

## TAYLOR GIBBS

Hornsey Lane Gardens, Highgate, N6 Price £524,200 - Share of Freehold

An extremely spacious, split level two bedroom apartment occupying the first floor of an Edwardian period conversion situated within close walking distance to Highgate Underground Station. Flooded in natural light, the accommodation comprises a spacious reception room with a large bay window, a separate recently fitted kitchen, two double bedrooms, both with fitted wardrobes, and a large bathroom with windows. The property is conveniently located within walking distance to the amenities of both Highgate Village and Crouch End Broadway and only moments away from Parkland Walk.

Council Tax: London Borough of Haringey - Band D

Approx. Floor Area: 717 sqft (66.61 sqm)

Remaining Lease Term: 985 years Annual Service Charge: Ad Hoc

Annual Ground Rent: £0

## TAYLOR GIBBS

4

- First Floor