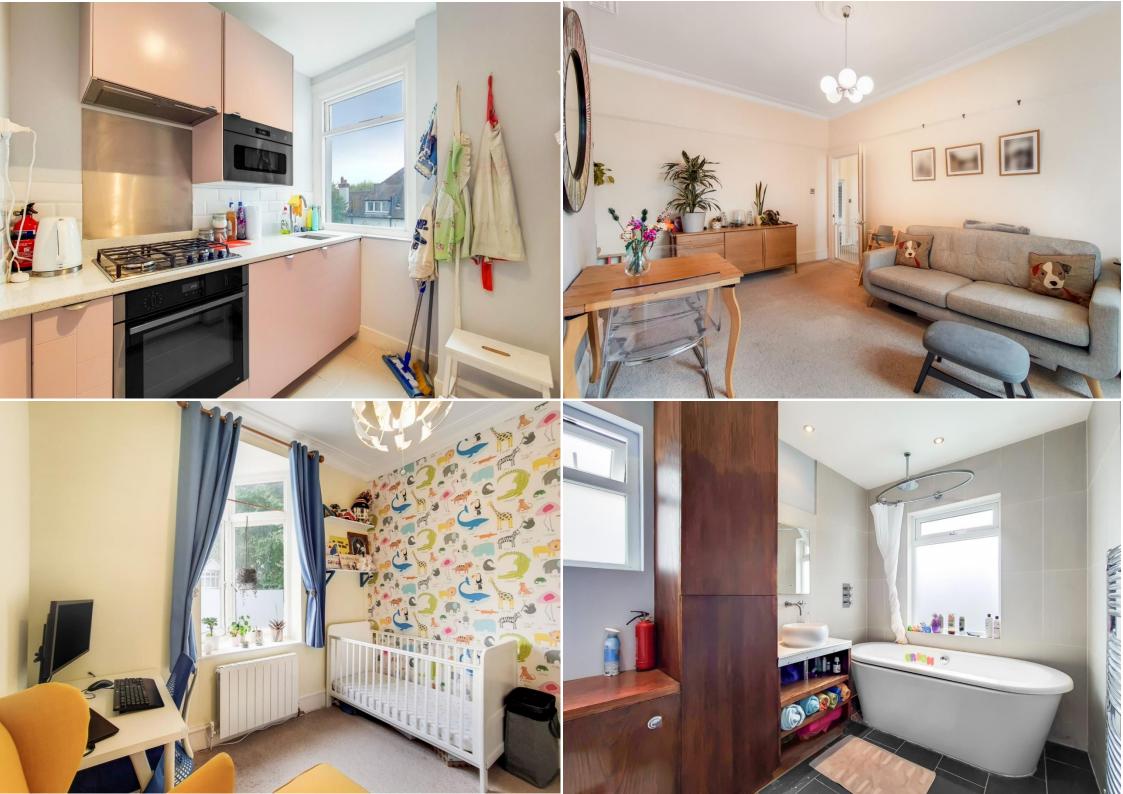

## TAYLOR GIBBS

Hornsey Lane Gardens, Highgate, N6 Price £524,200 - Share of Freehold

An extremely spacious, split level two bedroom apartment occupying the first floor of an Edwardian period conversion situated within close walking distance to Highgate Underground Station. Flooded in natural light, the accommodation comprises a spacious reception room with a large bay window, a separate recently fitted kitchen, two double bedrooms, both with fitted wardrobes, and a large bathroom with windows. The property is conveniently located within walking distance to the amenities of both Highgate Village and Crouch End Broadway and only moments away from Parkland Walk.