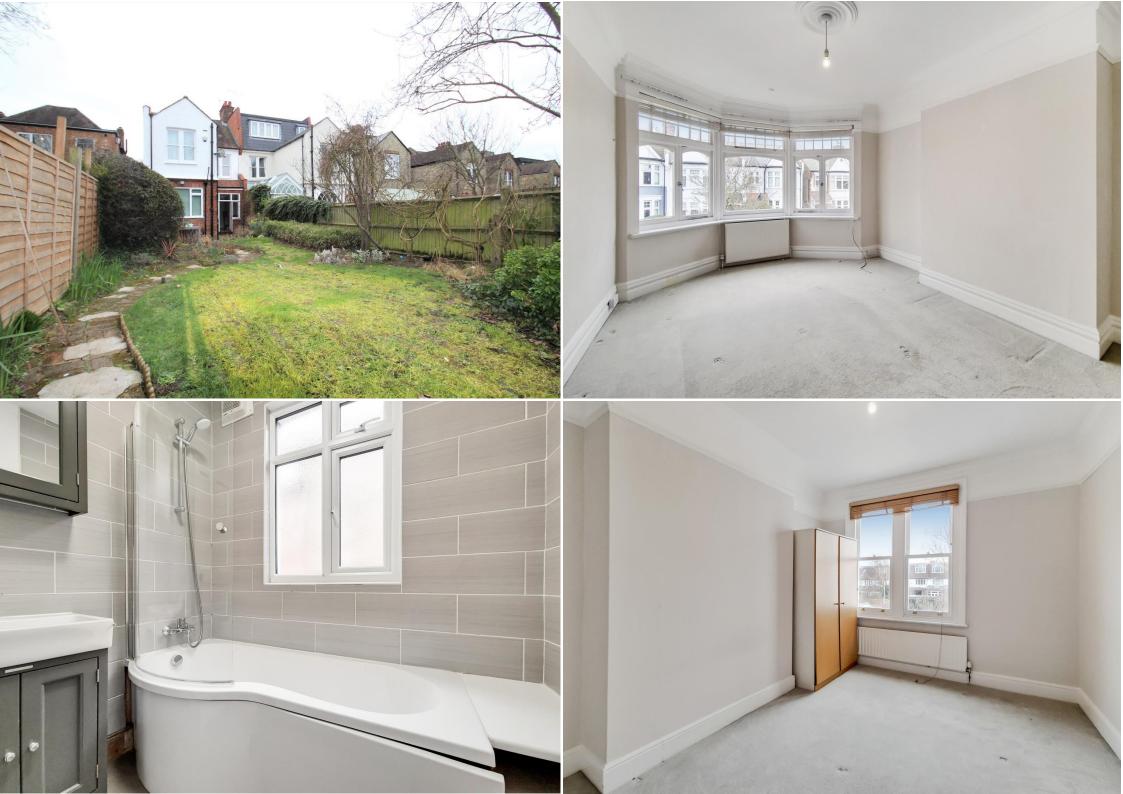

Springcroft Avenue, East Finchley, N2 Price £1,350,000 - Freehold

Residential Sales, Lettings & Management Agents

A four bedroom semi-detached Edwardian family home situated in an enviable location, just off Fortis Green. Arranged over two floors, the ground floor comprises two reception rooms, guest WC and a large kitchen with space for dining. The first floor comprises four bedrooms, a family bathroom and separate WC. The period features have been retained throughout the property including the original fireplaces, cornicing and picture rails. Externally there is a large West facing garden accessed from both the rear reception room or kitchen. The property is conveniently located within close walking distance to East Finchley Underground Station, the multiple amenities on East Finchley High Road and the picturesque surrounding of Cherry Tree Wood. The property is available chain free.