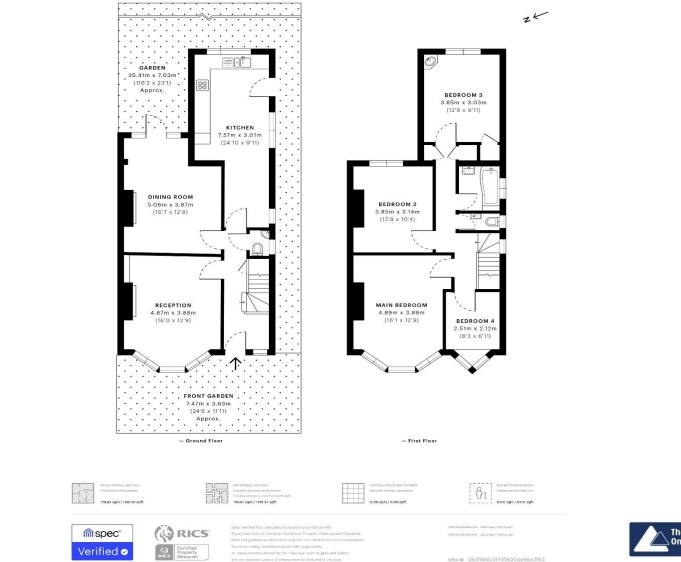

Council Tax: London Borough of Barnet - Band F Approx. Floor Area: 1397 sqft (129.79 sqm)

129.82 sqm / 1397.37 sqft