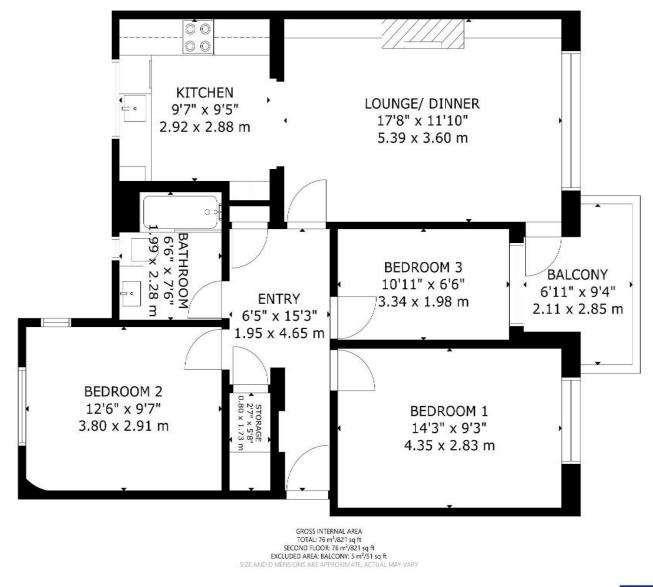

## TAYLOR GIBBS

Elmshurst Crescent, East Finchley, N2
Price £2,250 pcm - To Let

A three bedroom apartment with a balcony located on the top/second floor of a purpose built block within close walking distance to East Finchley Underground Station. Boasting wooden floors throughout, the accommodation comprises a spacious reception room opening onto the balcony, separate fitted kitchen, three bedrooms and a bathroom. Further benefits include double glazed windows throughout and an abundance of storage space. The apartment is conveniently situated within walking distance to the multiple amenities on East Finchley High Street and the rustic surroundings of Cherry Tree Woods.

Please note that £2,250 per calendar month is the equivalent of £519.23p per week

Council Tax: Barnet Band C

Tenancy Term: 12 months

Approx. Floor Area: 821 sqft (76.27 sqm)

## TAYLOR GIBBS

SECOND FLOOR