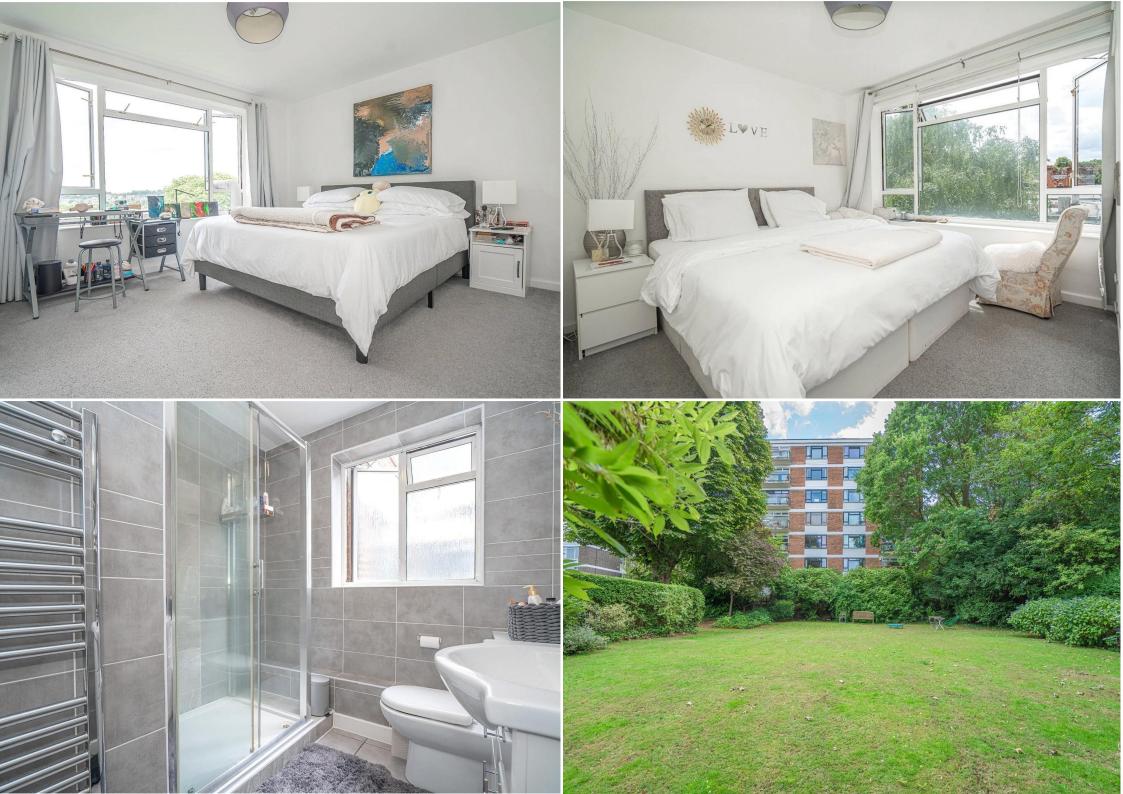

## TAYLOR GIBBS

Shepherds Hill, Highgate, N6 Price £525 pw - To Let An extremely spacious two bedroom apartment on the fourth floor, with lift access, of a sought after purpose built building situated within close walking distance to Highgate Underground Station. Boasting far reaching views and flooded in natural light, the accommodation comprises a spacious reception room with wooden floors, separate kitchen, two double bedrooms and a luxurious shower room. Further benefits include double glazed windows, a garage and lots of storage space. The property is conveniently located within walking distance to the amenities of both Highgate Village and Crouch End Broadway.