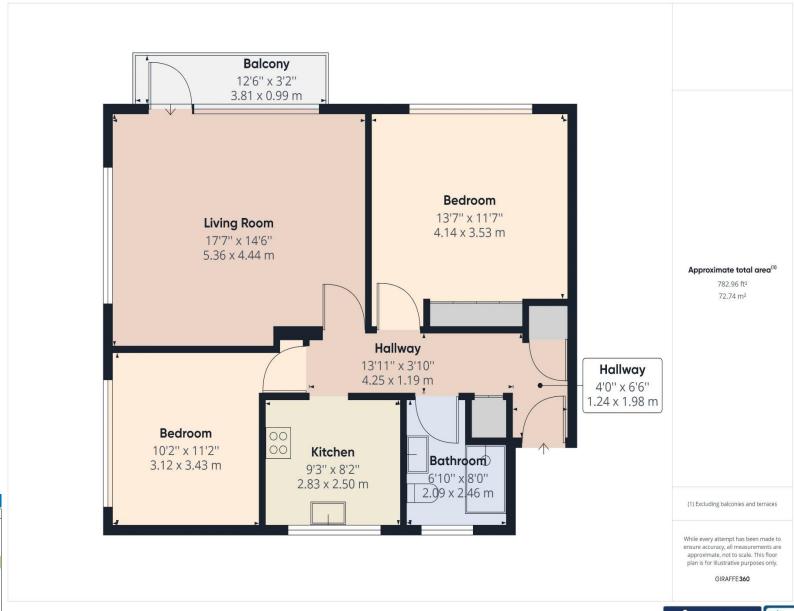

## TAYLOR GIBBS

Shepherds Hill, Highgate, N6 Price £525 pw - To Let An extremely spacious two bedroom apartment on the fourth floor, with lift access, of a sought after purpose built building situated within close walking distance to Highgate Underground Station. Boasting far reaching views and flooded in natural light, the accommodation comprises a spacious reception room with wooden floors, separate kitchen, two double bedrooms and a luxurious shower room. Further benefits include double glazed windows, a garage and lots of storage space. The property is conveniently located within walking distance to the amenities of both Highgate Village and Crouch End Broadway.

Please note that £525 per week is the equivalent of £2275 per calendar month

Council Tax: Haringey Band E

Tenancy Term: 12 months with a 6 month break clause

Approx. Floor Area: 782 sqft (72.65 sqm)