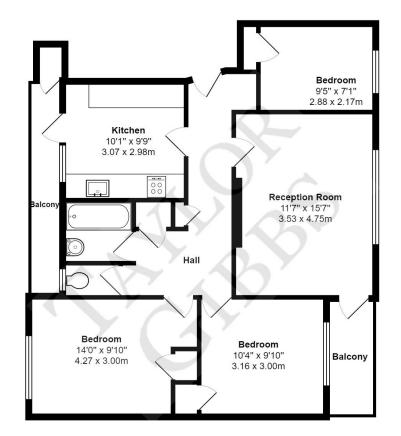

Council Tax: London Borough of Barnet - Band C Approx. Floor Area: 742 sqft (69 sqm) Remaining Lease Term: 88 years Annual Service Charge: To Be Confirmed Annual Ground Rent: £10

Energy Efficiency Rating

## **Campe House N10**

 $\label{eq:total} \begin{array}{c} Total \ Area: \ 742 \ ft^2 \ \dots \ 69.0 \ m^2 \\ \mbox{All measurements are approximate and for display purposes only} \end{array}$ 