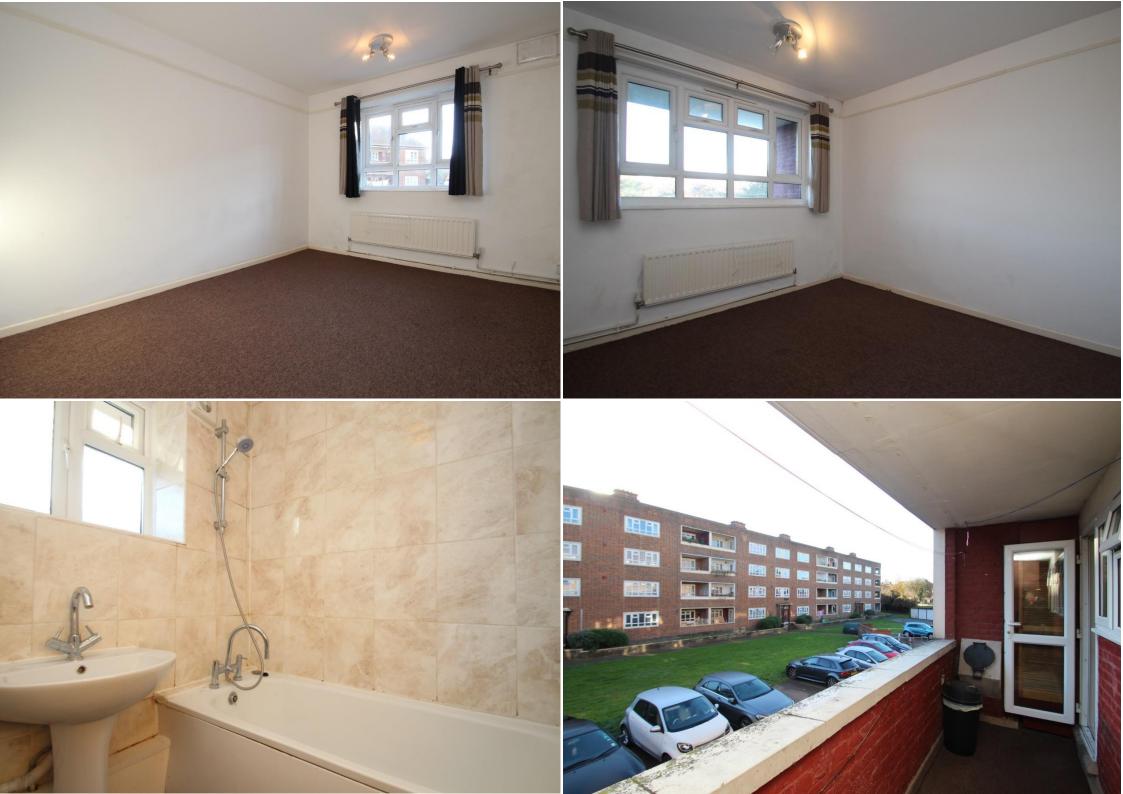

Colney Hatch Lane, Muswell Hill, N10 Price £340,000 - Leasehold A three bedroom first floor purpose built apartment with two balconies situated on the north side of Muswell Hill within walking distance of Muswell Hill Broadway. Double glazed throughout, the accommodation comprises a reception room opening onto a balcony, separate kitchen with access to the second balcony, bathroom with a separate WC and three double bedrooms. Externally the property has use of a large communal garden and a private storage shed. The property has the original parquet wooden floors underneath the existing carpets and is conveniently located within walking distance of the many amenities of Muswell Hill. The nearby transport links include various bus routes towards central London and the nearby A406 provides motorists with easy access to routes around London.