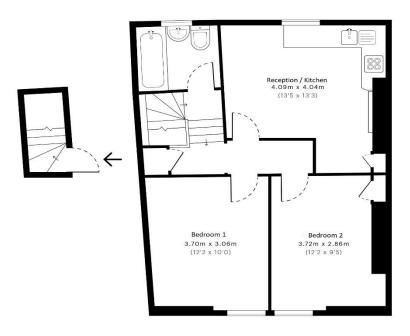

## TAYLOR GIBBS

Archway Road, Highgate, N6 Price £360 pw - To Let A top floor two bedroom period conversion situated only moments away from Highgate Underground Station. Benefiting from double glazed windows throughout, the accommodation comprises a reception room open plan to the kitchen, two equally proportioned double bedrooms and a bathroom. The apartment is ideally located within close walking distance to the restaurants, cafes and bars of Highgate Village along with the open spaces of Waterlow Park.

Please note that £360 per week if the equivalent of £1,560 per calendar month

Council Tax: Haringey Band C

Tenancy Term: 12 months

Approx. Floor Area: 527 sqft (48.96 sqm)