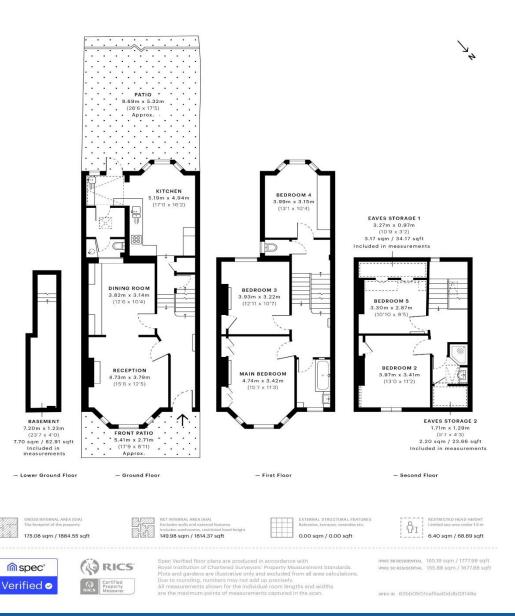

Chester Road, Dartmouth Park, N19 Price £1,700,000 - Freehold

Residential Sales, Lettings & Management Agents

An extremely spacious five bedroom Victorian family home situated on the upper slopes of Dartmouth Park and within easy reach of Hampstead Heath. Arranged over three floors, the ground floor accommodation comprises a spacious double reception room, large kitchen with space for dining, utility room and a guest WC. The first and second floors comprise of five bedrooms, a family bathroom and a further shower room. The property includes an abundance of period features throughout, has a cellar, large loft providing lots of storage and externally there is a south facing rear garden. The property is conveniently located within walking distance to the amenities of both Swains Lane and Highgate Village along with both Archway and Tufnell Park Underground Stations.

Council Tax: London Borough Of Camden - Band G Approx. Floor Area: 1884 sqft (175.03 sqm)