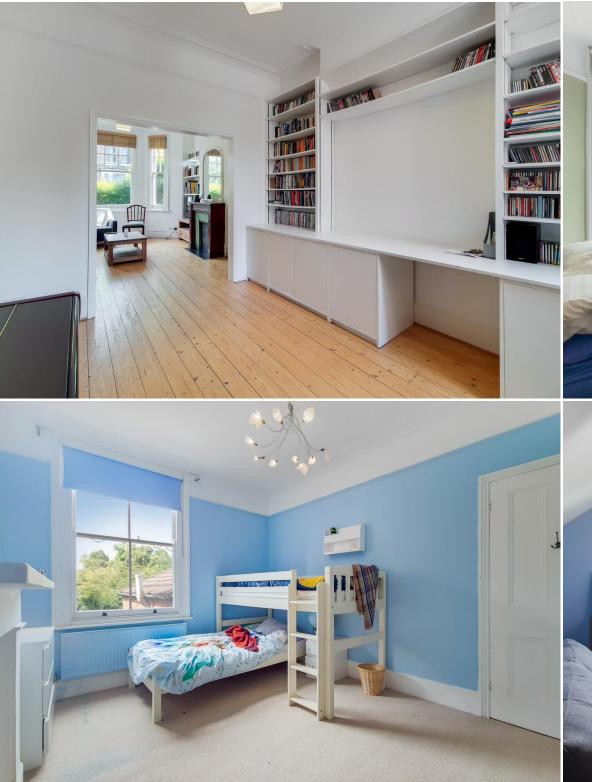

Chester Road, Dartmouth Park, N19 Price £1,700,000 - Freehold

Residential Sales, Lettings & Management Agents

An extremely spacious five bedroom Victorian family home situated on the upper slopes of Dartmouth Park and within easy reach of Hampstead Heath. Arranged over three floors, the ground floor accommodation comprises a spacious double reception room, large kitchen with space for dining, utility room and a guest WC. The first and second floors comprise of five bedrooms, a family bathroom and a further shower room. The property includes an abundance of period features throughout, has a cellar, large loft providing lots of storage and externally there is a south facing rear garden. The property is conveniently located within walking distance to the amenities of both Swains Lane and Highgate Village along with both Archway and Tufnell Park Underground Stations.