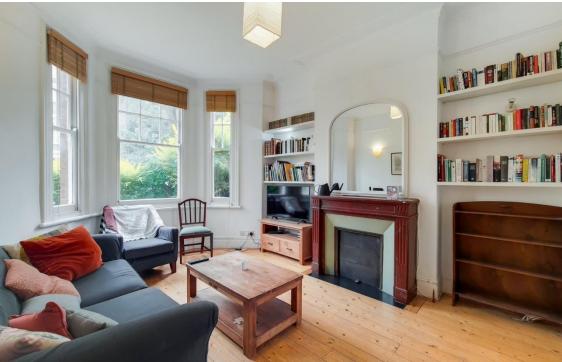

Chester Road, Dartmouth Park, N19 Price £1,700,000 - Freehold

Residential Sales, Lettings & Management Agents

An extremely spacious five bedroom Victorian family home situated on the upper slopes of Dartmouth Park and within easy reach of Hampstead Heath. Arranged over three floors, the ground floor accommodation comprises a spacious double reception room, large kitchen with space for dining, utility room and a guest WC. The first and second floors comprise of five bedrooms, a family bathroom and a further shower room. The property includes an abundance of period features throughout, has a cellar, large loft providing lots of storage and externally there is a south facing rear garden. The property is conveniently located within walking distance to the amenities of both Swains Lane and Highgate Village along with both Archway and Tufnell Park Underground Stations.