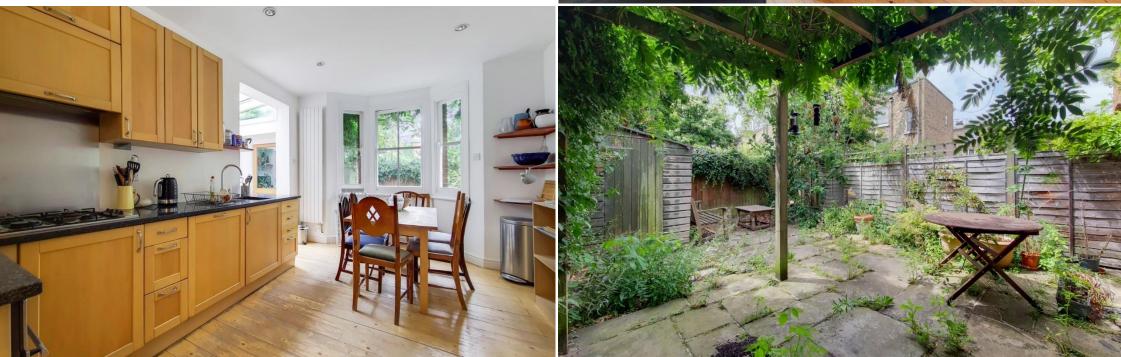

Chester Road, Dartmouth Park, N19 Price £1,700,000 - Freehold

Residential Sales, Lettings & Management Agents

An extremely spacious five bedroom Victorian family home situated on the upper slopes of Dartmouth Park and within easy reach of Hampstead Heath. Arranged over three floors, the ground floor accommodation comprises a spacious double reception room, large kitchen with space for dining, utility room and a guest WC. The first and second floors comprise of five bedrooms, a family bathroom and a further shower room. The property includes an abundance of period features throughout, has a cellar, large loft providing lots of storage and externally there is a south facing rear garden. The property is conveniently located within walking distance to the amenities of both Swains Lane and Highgate Village along with both Archway and Tufnell Park Underground Stations.