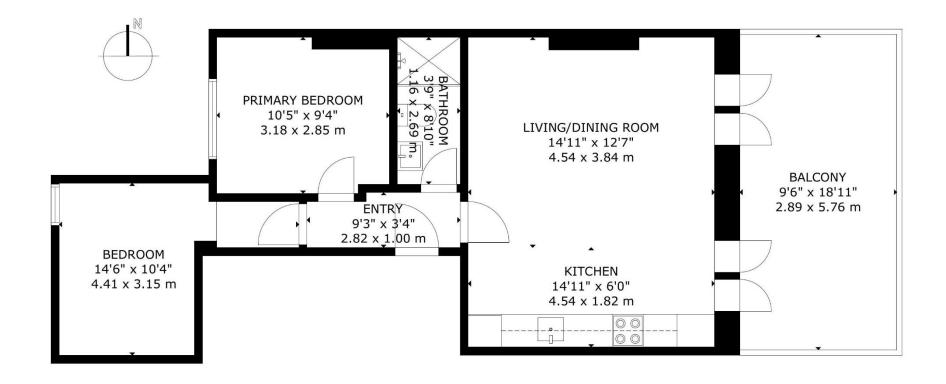

Council Tax: London Borough of Haringey - Band C Approx. Floor Area: 558 sqft (51.84 sqm) Remaining Lease Term: 999 years Annual Service Charge: £600

GROSS INTERNAL AREA TOTAL: 52 m²/558 sq ft SECOND FLOOR: 52 m²/558 sq ft EXCLUDED AREAS: BALCONY: 17 m<sup>2</sup>/179 sq ft

SIZE AND DIMENSIONS ARE APPROXIMATE, ACTUAL MAY VARY