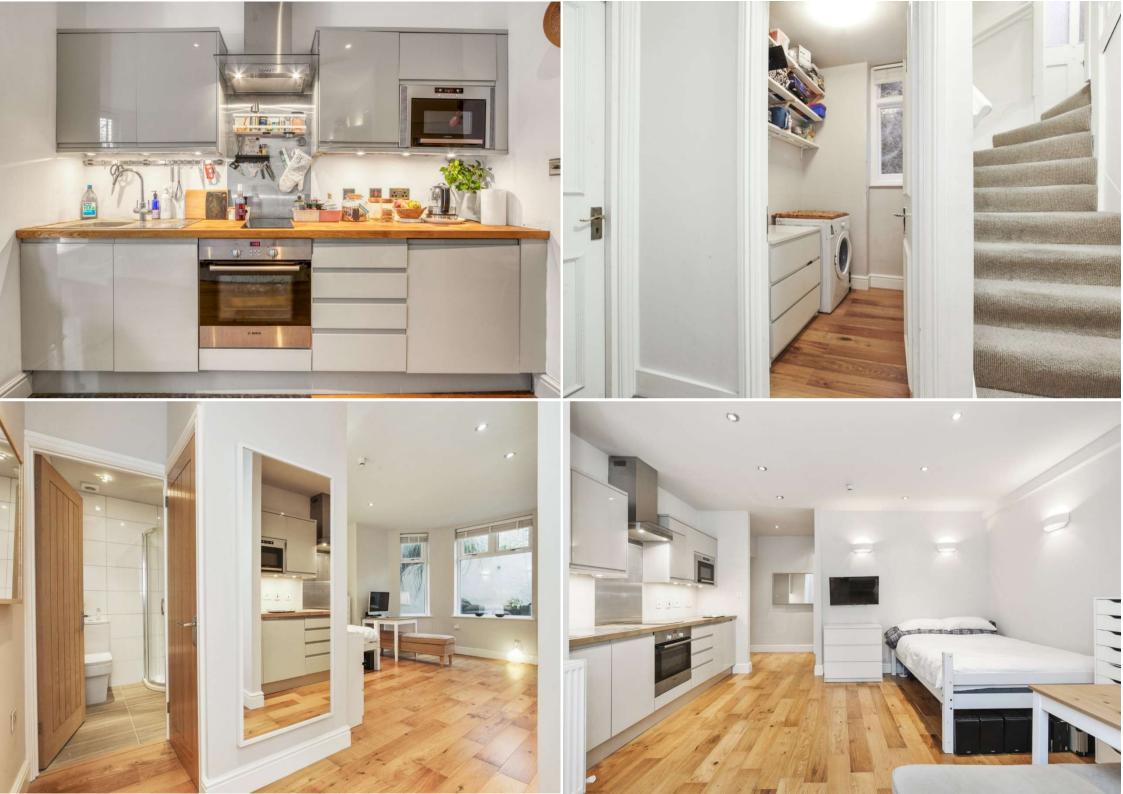

Stanhope Road, Highgate, N6 Offers in Excess of £335,000 - Leasehold

Residential Sales, Lettings & Management Agents

A studio apartment forming part of a large Edwardian conversion located within close walking distance of Highgate Underground Station. Boasting wooden floors throughout and access to a large communal garden, the accommodation comprises a large studio room that is open plan to a modern fully fitted kitchen, shower room and a separate utility room which could be used as a home office. The property is double glazed, has air conditioning and the service charge is inclusive of heating and hot water. The apartment is conveniently situated within walking distance to the amenities of both Highgate Village and Crouch End Broadway.