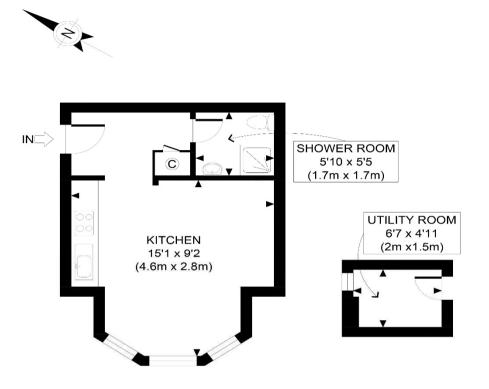

Council Tax: London Borough of Haringey - Band A Approx. Floor Area: 312 sqft (28.99 sqm) Remaining Lease Term: 102 years Annual Service Charge: £1,300 Annual Ground Rent: £210

LOWER GROUND FLOOR GROSS INTERNAL FLOOR AREA 280 SQ FT LOWER GROUND FLOOR GROSS INTERNAL FLOOR AREA 32 SQ FT

APPROX. GROSS INTERNAL FLOOR AREA 312 SQ FT / 29 SQM Ref: Copyright photoplan

Disclaimer: Floor plan measurements are approximate and are for illustrative purposes only. While we do not doubt the floor plan accuracy and completeness, you or your advisors should conduct a careful, independent investigation of the property in respect of monetary valuation