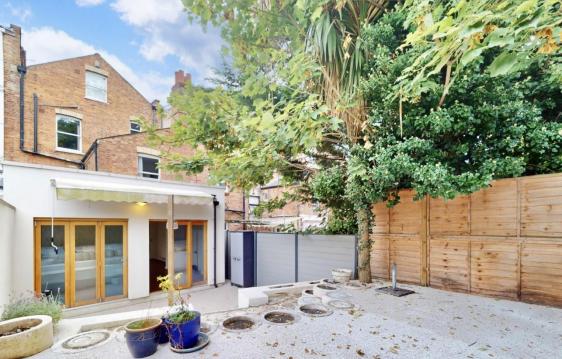

Archway Road, Highgate, N6 Price £575 pw - To Let A two bedroom ground floor apartment forming part of a Victorian conversion with a private garden situated within walking distance to Highgate Underground Station. Flooded in natural light and boasting wooden floors throughout, the accommodation comprises of a spacious double reception room with bi-fold doors opening onto the garden, separate kitchen, two double bedrooms and a bathroom. There is also a utility cupboard and storage area. The property is conveniently located within walking distance to the multiple amenities of both Highgate Village and East Finchley High Road and the open spaces of Highgate Woods and Hampstead Heath. There is free on street parking to the front of the property.