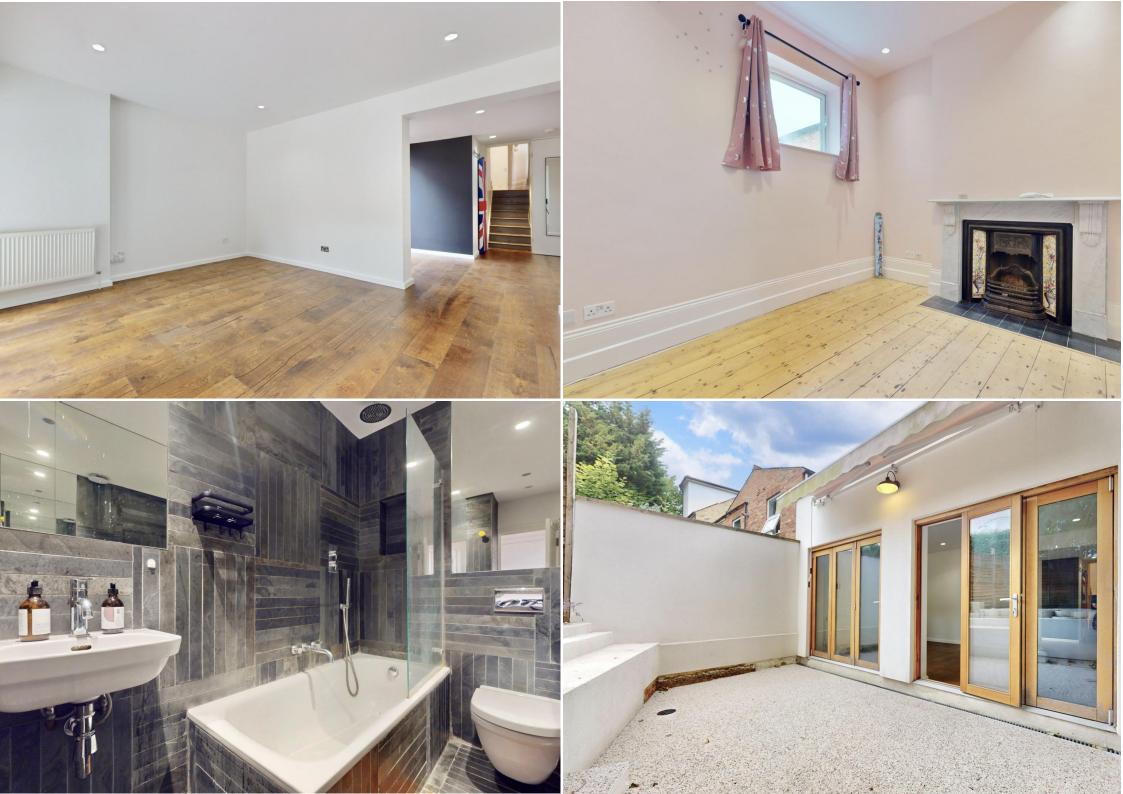

Archway Road, Highgate, N6 Price £575 pw - To Let A two bedroom ground floor apartment forming part of a Victorian conversion with a private garden situated within walking distance to Highgate Underground Station. Flooded in natural light and boasting wooden floors throughout, the accommodation comprises of a spacious double reception room with bi-fold doors opening onto the garden, separate kitchen, two double bedrooms and a bathroom. There is also a utility cupboard and storage area. The property is conveniently located within walking distance to the multiple amenities of both Highgate Village and East Finchley High Road and the open spaces of Highgate Woods and Hampstead Heath. There is free on street parking to the front of the property.