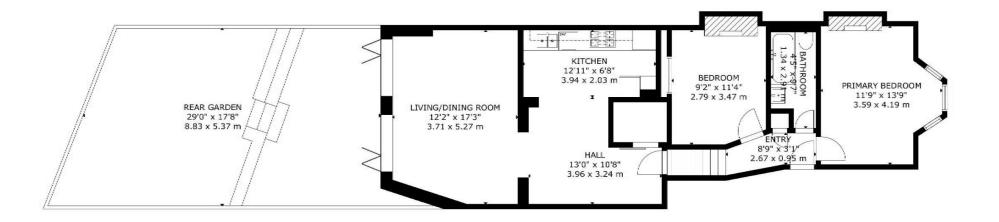

Please note that  $\pounds$ 575 per week is the equivalent of  $\pounds$ 2,491.67 per calendar month

Council Tax: Haringey Band D

Tenancy Term@ 12 months

Approx. Floor Area: 883 sqft (82.03 sqm)

GROSS EXTERNAL AREA TOTAL: 82 m<sup>3</sup>/883 sq ft GROUND FLOOR: 82 m<sup>3</sup>/883 sq ft EXCLUDED AREAS: REAR GARDEN: 48 m<sup>3</sup>/516 sq ft SIZE AND DIMENSIONS ARE APPROXIMATE, ACTUAL MAY VARY