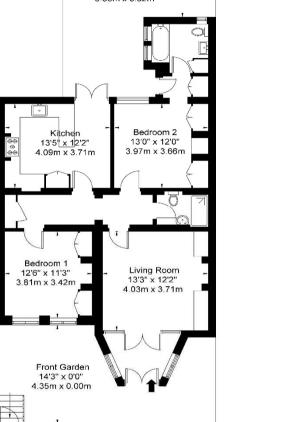

## TAYLOR GIBBS

Southwood Lane, Highgate, N6 Price £960,000 - Share of Freehold

This spacious, beautifully renovated garden flat in an elegant mansion block seamlessly blends period charm with modern comfort. A private entrance leads into a generous reception room, a large kitchen with dining area, and two double bedrooms, the primary bedroom featuring a stylish full en-suite bathroom. A second shower room and ample storage enhance everyday practicality, while original parquet flooring, hand crafted cabinetry, and soaring ceilings, add warmth and character throughout. Step out onto your private patio, perfect for morning coffee or evening unwinding, which opens directly onto lush communal gardens. Ideally located just moments from Highgate Underground station and the vibrant cafés and boutiques of Highgate Village, this is a rare opportunity to own a truly exceptional home.

Council Tax: London Borough of Haringey - Band E

Approx. Floor Area: 954 sqft (88.63 sqm)
Remaining Lease Term: 964 years
Annual Service Charge: £2,400

## **Southwood Mansions Southwood Lane N6 5SZ**

Approx Gross Internal Area = 88.7 sq m / 954 sq ft

Ref

Current Potential

**Energy Efficiency Rating** 

lot energy efficient - higher running costs

**England & Wales** 