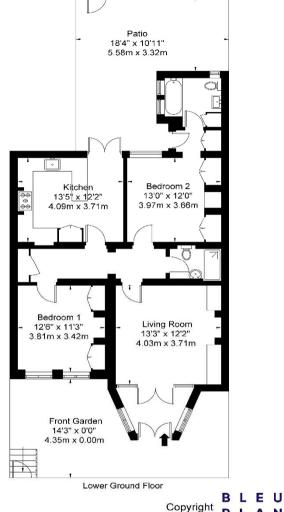

## TAYLOR GIBBS

Southwood Lane, Highgate, N6 Price £960,000 - Share of Freehold

This spacious, beautifully renovated garden flat in an elegant mansion block seamlessly blends period charm with modern comfort. A private entrance leads into a generous reception room, a large kitchen with dining area, and two double bedrooms, the primary bedroom featuring a stylish full en-suite bathroom. A second shower room and ample storage enhance everyday practicality, while original parquet flooring, hand crafted cabinetry, and soaring ceilings, add warmth and character throughout. Step out onto your private patio, perfect for morning coffee or evening unwinding, which opens directly onto lush communal gardens. Ideally located just moments from Highgate Underground station and the vibrant cafés and boutiques of Highgate Village, this is a rare opportunity to own a truly exceptional home.

Council Tax: London Borough of Haringey - Band E

Approx. Floor Area: 954 sqft (88.63 sqm)
Remaining Lease Term: 964 years
Annual Service Charge: £2,400

## **Southwood Mansions Southwood Lane N6 5SZ**

Approx Gross Internal Area = 88.7 sq m / 954 sq ft

Ref

Current Potential

**Energy Efficiency Rating** 

lot energy efficient - higher running costs

**England & Wales** 