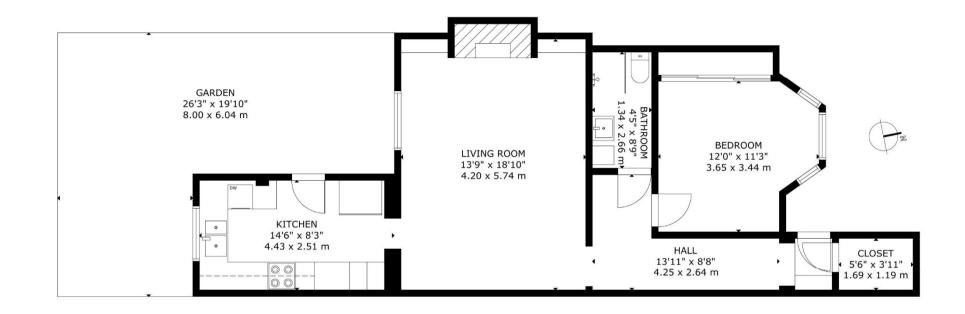

THE MONTH AND

Council Tax: London Borough of Haringey - Band D Approx. Floor Area: 704 sqft (65.4 sqm) Remaining Lease Term: 84 years Annual Service Charge: £900

GROSS INTERNAL AREA

TOTAL: 65 m<sup>2</sup>/704 sq ft

GROUND FLOOR: 65 m²/704 sq ft

EXCLUDED AREAS: GARDEN: 63 m²/679 sq ft

SIZE AND DIMENSIONS ARE APPROXIMATE, ACTUAL MAY VARY

33 Highgate High Street, Highgate, London, N6 5JT Tel: 020 8341 0123 enquiries@taylorgibbs.co.uk www.taylorgibbs.co.uk