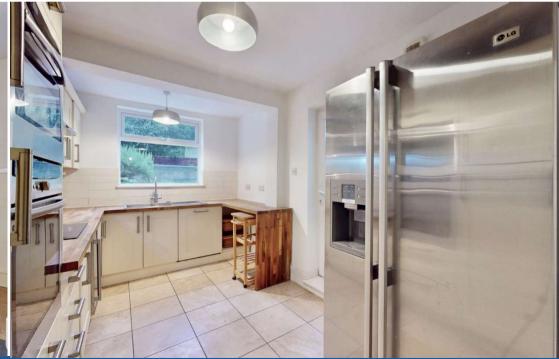

Northwood Road, Highgate, N6 Price £525,000 - Share of Freehold A one bedroom ground floor period conversion with a private rear garden and own entrance, situated within close walking distance to Highgate Underground Station. Benefiting from double glazed windows throughout, the accommodation comprises an entrance hallway with storage, large reception room, separate kitchen proving access to the garden, double bedroom with fitted wardrobes and a shower room. Externally the property has a private rear garden incorporating a patio, lawn area and various flower beds. The property is conveniently located within walking distance to the amenities of both Highgate Village and Crouch End Broadway and only moments away from the leafy surroundings of Parkland Walk. The property includes a share of the freehold and is available chain free.