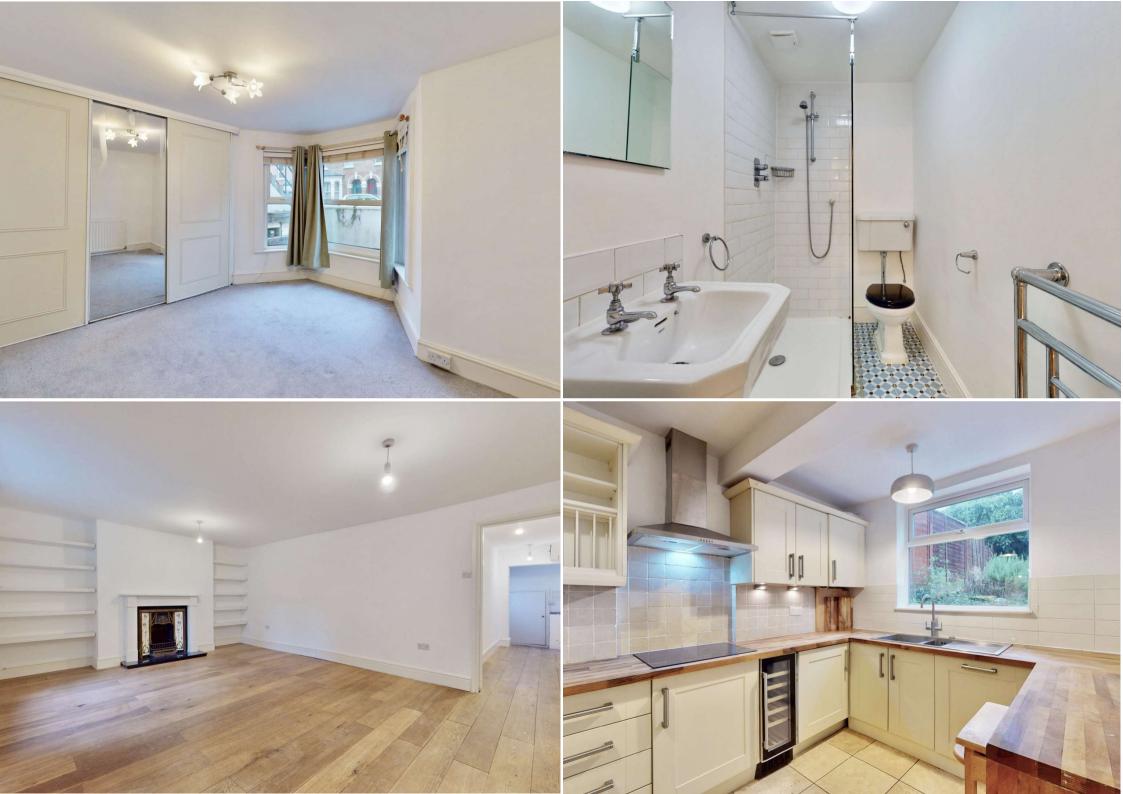

Northwood Road, Highgate, N6 Price £525,000 - Share of Freehold A one bedroom ground floor period conversion with a private rear garden and own entrance, situated within close walking distance to Highgate Underground Station. Benefiting from double glazed windows throughout, the accommodation comprises an entrance hallway with storage, large reception room, separate kitchen proving access to the garden, double bedroom with fitted wardrobes and a shower room. Externally the property has a private rear garden incorporating a patio, lawn area and various flower beds. The property is conveniently located within walking distance to the amenities of both Highgate Village and Crouch End Broadway and only moments away from the leafy surroundings of Parkland Walk. The property includes a share of the freehold and is available chain free.