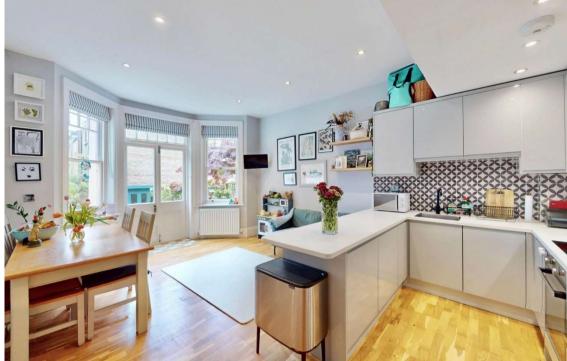

Hornsey Lane Gardens, Highgate, N6 Price £770,000 - Leasehold A two bedroom, two bathroom garden flat situated on a sought after road within close walking distance to Highgate Underground Station. Accessed from a private entrance and finished to an excellent standard throughout, the accommodation comprises a spacious reception room with wooden floors and French doors opening onto the 50ft rear garden, fitted kitchen with integrated appliances, two double bedrooms, the primary bedroom benefiting from an en-suite shower room and bespoke fitted wardrobes, and a further bathroom with utility cupboard. Externally the property boasts a large garden with a decked area accessed from the reception room with steps leading down to an Astroturf lawn and a garden room. The property is ideally located within walking distance to the amenities of both Highgate Village and Crouch End Broadway and only moments away from the leafy surroundings of Parkland Walk.