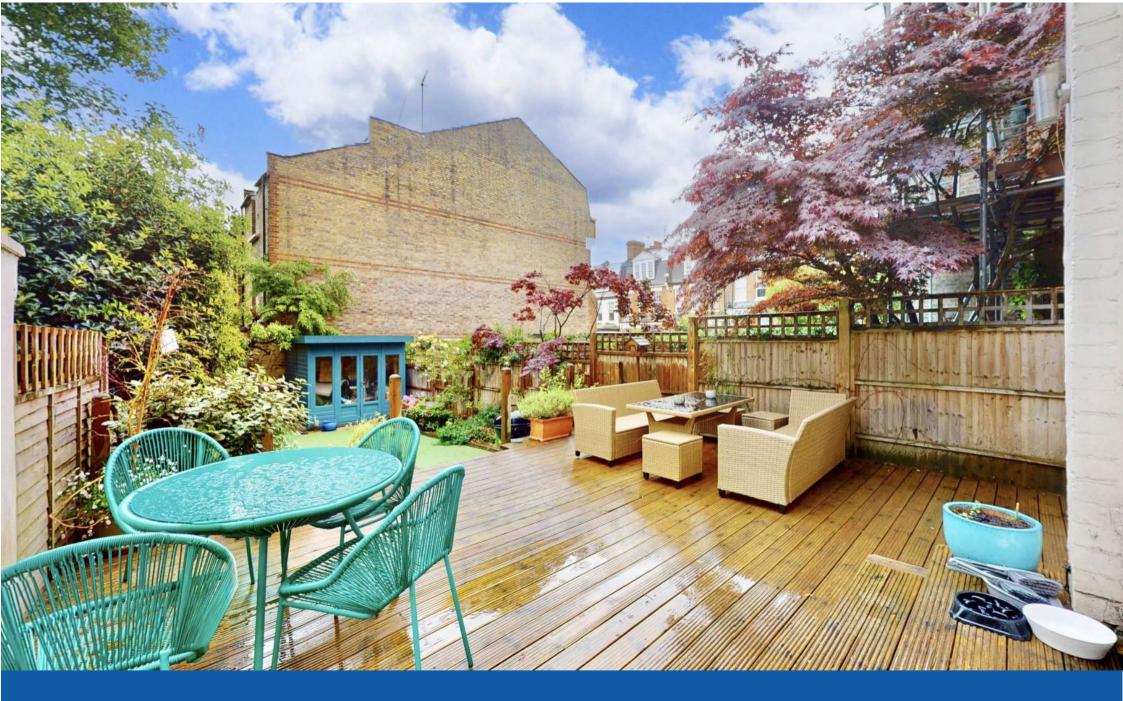

Hornsey Lane Gardens, Highgate, N6 Price £770,000 - Leasehold A two bedroom, two bathroom garden flat situated on a sought after road within close walking distance to Highgate Underground Station. Accessed from a private entrance and finished to an excellent standard throughout, the accommodation comprises a spacious reception room with wooden floors and French doors opening onto the 50ft rear garden, fitted kitchen with integrated appliances, two double bedrooms, the primary bedroom benefiting from an en-suite shower room and bespoke fitted wardrobes, and a further bathroom with utility cupboard. Externally the property boasts a large garden with a decked area accessed from the reception room with steps leading down to an Astroturf lawn and a garden room. The property is ideally located within walking distance to the amenities of both Highgate Village and Crouch End Broadway and only moments away from the leafy surroundings of Parkland Walk.