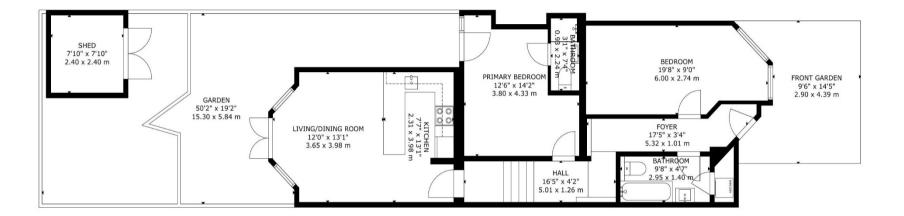

Council Tax: London Borough of Haringey - Band E Approx. Floor Area: 803 sqft (74.6 sqm) Remaining Lease Term: 115 years Annual Service Charge: Ad Hoc Annual Ground Rent: £70

GROSS INTERNAL AREA TOTAL: 75 m²/803 sq.ft GROUND FLOOR: 75 m²/803 sq.ft EXCLUDED AREA: GARDEN: 89 m²/962 sq.ft, FRONT GARDEN: 15 m²/162 sq.ft, SHED: 6 m²/62 sq.ft SIZE AND DIMENSIONS ARE APPROXIMATE, ACTUAL MAY VARY