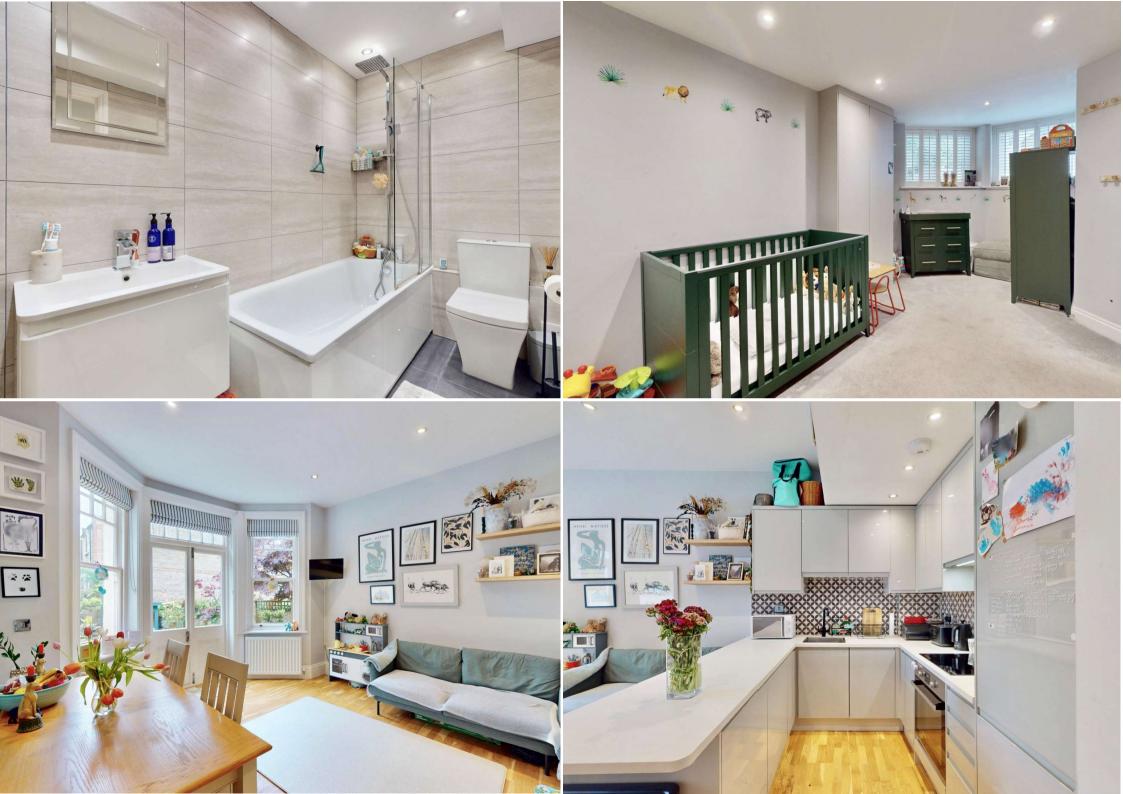

Hornsey Lane Gardens, Highgate, N6 Price £770,000 - Leasehold A two bedroom, two bathroom garden flat situated on a sought after road within close walking distance to Highgate Underground Station. Accessed from a private entrance and finished to an excellent standard throughout, the accommodation comprises a spacious reception room with wooden floors and French doors opening onto the 50ft rear garden, fitted kitchen with integrated appliances, two double bedrooms, the primary bedroom benefiting from an en-suite shower room and bespoke fitted wardrobes, and a further bathroom with utility cupboard. Externally the property boasts a large garden with a decked area accessed from the reception room with steps leading down to an Astroturf lawn and a garden room. The property is ideally located within walking distance to the amenities of both Highgate Village and Crouch End Broadway and only moments away from the leafy surroundings of Parkland Walk.