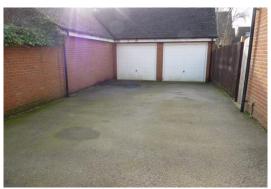

Outside there is a driveway providing off road parking and access to the single garage plus gated pedestrian access to the 29 ft low maintenance, south west facing rear garden.

For sale with no upward chain, viewing is highly recommended.