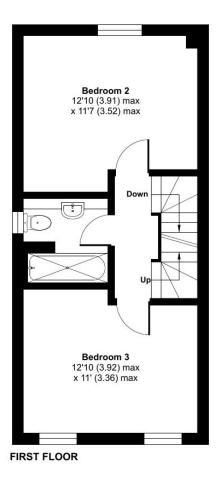

On the ground floor the entrance hall has a cloakroom and a useful storage cupboard. It leads to the modern fitted kitchen and the dual aspect lounge/diner with double doors to the rear garden. On the first floor there are two double bedrooms sharing the family bathroom whilst the top floor features the impressive main bedroom complete with fitted dressing room and ensuite shower room.

- \* 3 Double Bedrooms
- \* Dressing Room & Ensuite
- \* Cloakroom
- \* Modern Fitted Kitchen
- \* Double Glazing
- \* Gas Radiator Heating
- \* South West Facing Garden
- \* Garage & Parking
- \* Sought After Village Location

Approximate Area = 1066 sq ft / 99 sq m (excludes garage)

For identification only - Not to scale

Floor plan produced in accordance with RICS Property Measurement Standards incorporating International Property Measurement Standards (IPMS2 Residential). © nichecom 2024. Produced for Taylor Brightwell. REF: 1088560