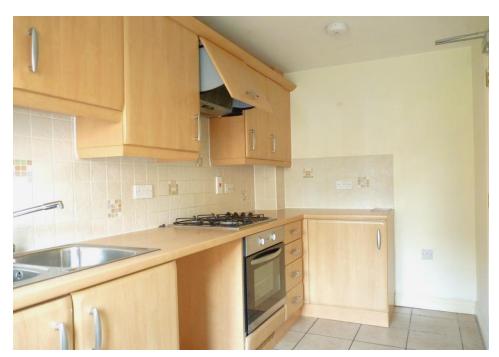

On the ground floor the entrance hall has a cloakroom and a useful storage cupboard. It leads to the modern fitted kitchen and the dual aspect lounge/diner with double doors to the rear garden. On the first floor there are two double bedrooms sharing the family bathroom whilst the top floor features the impressive main bedroom complete with fitted dressing room and ensuite shower room.