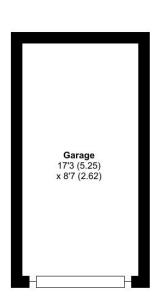

Outside there is a driveway providing off road parking and access to the single garage plus gated pedestrian access to the 29 ft low maintenance, south west facing rear garden.

For sale with no upward chain, viewing is highly recommended.

- \* 3 Double Bedrooms
- \* Dressing Room & Ensuite
- \* Cloakroom
- \* Modern Fitted Kitchen
- \* Double Glazing
- \* Gas Radiator Heating
- \* South West Facing Garden
- \* Garage & Parking
- \* Sought After Village Location

Approximate Area = 1066 sq ft / 99 sq m (excludes garage)

For identification only - Not to scale

Floor plan produced in accordance with RICS Property Measurement Standards incorporating International Property Measurement Standards (IPMS2 Residential). © nichecom 2024. Produced for Taylor Brightwell. REF: 1088560