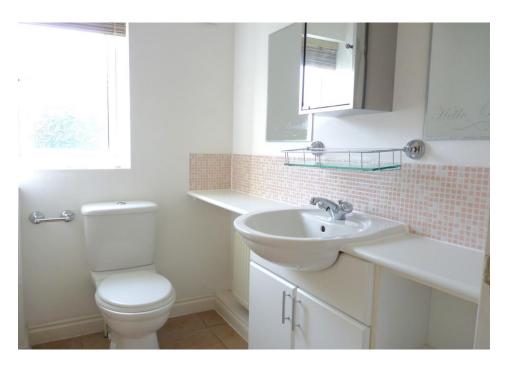

On the ground floor the entrance hall has a cloakroom and a useful storage cupboard. It leads to the modern fitted kitchen and the dual aspect lounge/diner with double doors to the rear garden. On the first floor there are two double bedrooms sharing the family bathroom whilst the top floor features the impressive main bedroom complete with fitted dressing room and ensuite shower room.