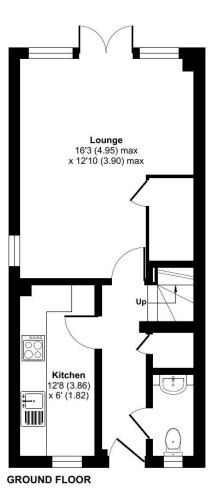

On the ground floor the entrance hall has a cloakroom and a useful storage cupboard. It leads to the modern fitted kitchen and the dual aspect lounge/diner with double doors to the rear garden. On the first floor there are two double bedrooms sharing the family bathroom whilst the top floor features the impressive main bedroom complete with fitted dressing room and ensuite shower room.

- \* 3 Double Bedrooms
- \* Dressing Room & Ensuite
- \* Cloakroom
- \* Modern Fitted Kitchen
- \* Double Glazing
- \* Gas Radiator Heating
- \* South West Facing Garden
- \* Garage & Parking
- \* Sought After Village Location

Approximate Area = 1066 sq ft / 99 sq m (excludes garage)

For identification only - Not to scale

Floor plan produced in accordance with RICS Property Measurement Standards incorporating International Property Measurement Standards (IPMS2 Residential). © nichecom 2024. Produced for Taylor Brightwell. REF: 1088560