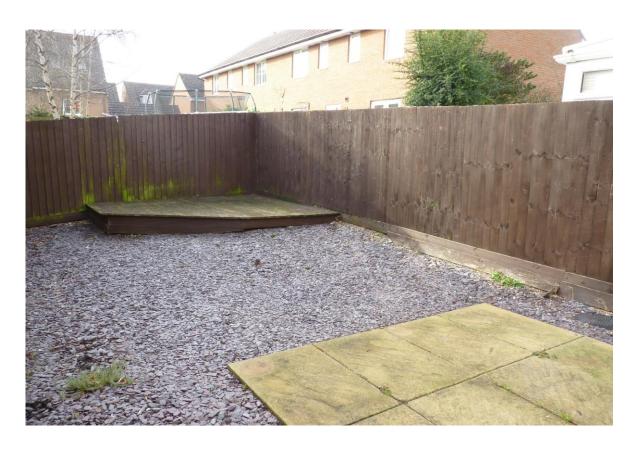

Outside there is a driveway providing off road parking and access to the single garage plus gated pedestrian access to the 29 ft low maintenance, south west facing rear garden.

For sale with no upward chain, viewing is highly recommended.