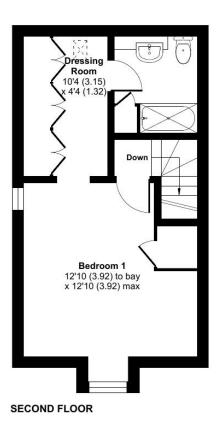

On the ground floor the entrance hall has a cloakroom and a useful storage cupboard. It leads to the modern fitted kitchen and the dual aspect lounge/diner with double doors to the rear garden. On the first floor there are two double bedrooms sharing the family bathroom whilst the top floor features the impressive main bedroom complete with fitted dressing room and ensuite shower room.

- \* 3 Double Bedrooms
- \* Dressing Room & Ensuite
- \* Cloakroom
- \* Modern Fitted Kitchen
- \* Double Glazing
- \* Gas Radiator Heating
- \* South West Facing Garden
- \* Garage & Parking
- \* Sought After Village Location

Approximate Area = 1066 sq ft / 99 sq m (excludes garage)

For identification only - Not to scale

Floor plan produced in accordance with RICS Property Measurement Standards incorporating International Property Measurement Standards (IPMS2 Residential). © nichecom 2024. Produced for Taylor Brightwell. REF: 1088560