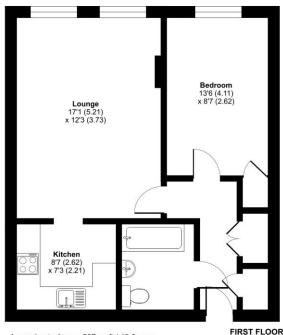

## Leasehold

Approximate Area = 537 sq ft / 49.8 sq m For identification only - Not to scale

Floor plan produced in accordance with RICS Property Measurement Standards incorporating International Property Measurement Standards (IPMS2 Residential). © ntchecom 2023. Produced for Taylor Brightwell. REF; 1002884