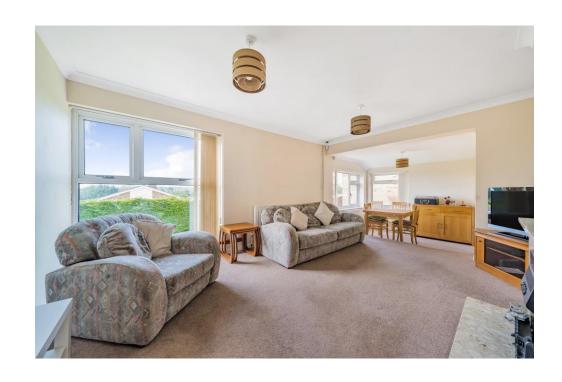

The accommodation includes the reception hall which has good storage, a spacious sitting/dining room, a refitted kitchen, a refitted shower room, the two double bedrooms and a side hallway with access to the integral garage.

- \* 2 Double Bedrooms
- \* Spacious Sitting/Dining Room
- \* Refitted Kitchen
- \* Refitted Shower Room
- \* Double Glazing
- \* Gas Radiator Heating
- \* Off Road Parking
- \* Garage
- \* Sought after village location
- \* No Upward Chain