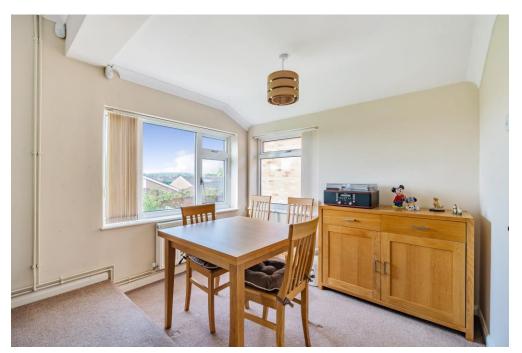

The accommodation includes the reception hall which has good storage, a spacious sitting/dining room, a refitted kitchen, a refitted shower room, the two double bedrooms and a side hallway with access to the integral garage.