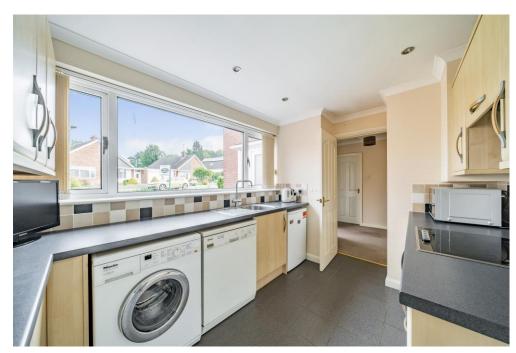

The accommodation includes the reception hall which has good storage, a spacious sitting/dining room, a refitted kitchen, a refitted shower room, the two double bedrooms and a side hallway with access to the integral garage.

- \* 2 Double Bedrooms
- \* Spacious Sitting/Dining Room
- \* Refitted Kitchen
- \* Refitted Shower Room
- \* Double Glazing
- \* Gas Radiator Heating
- \* Off Road Parking
- \* Garage
- \* Sought after village location
- \* No Upward Chain