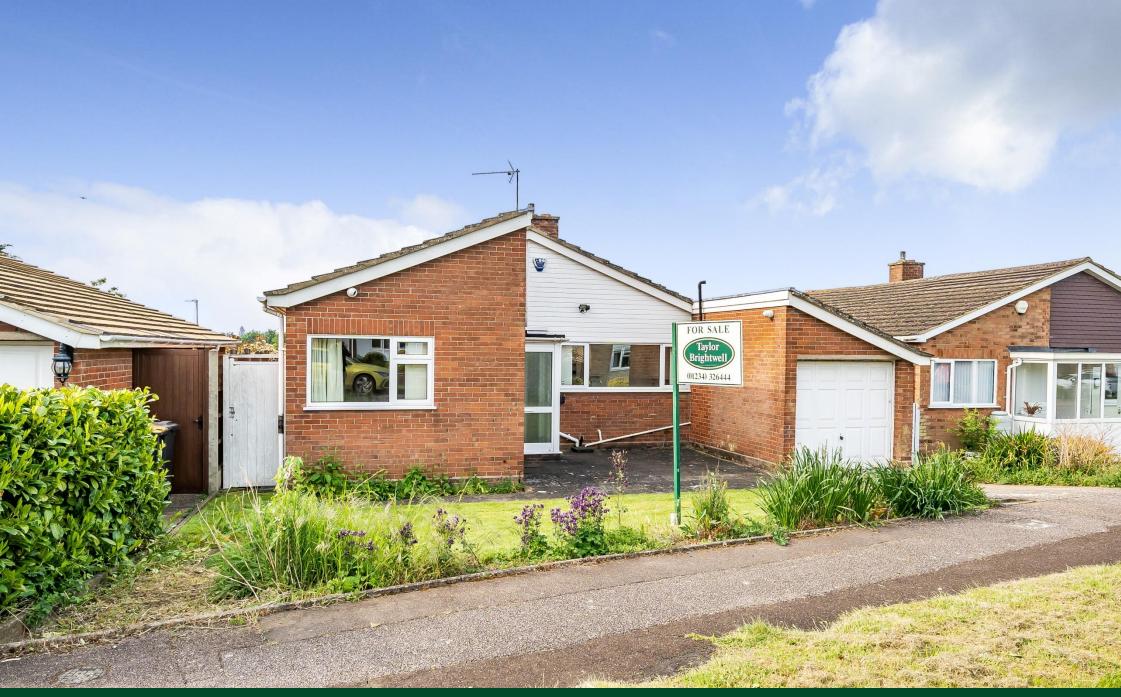

31 Neville Crescent, Bromham, Beds MK43 8JF

A well maintained, two double bedroom detached bungalow situated within this highly desirable north Bedfordshire village which has many amenities and facilities plus excellent road links. Offered for sale with no upward chain.

Externally, the open plan front garden provides off road parking and gated access to the 41 ft wide x 32 ft deep, well maintained, lawned rear garden with well stocked borders.

Viewing is highly recommended.

- \* 2 Double Bedrooms
- \* Spacious Sitting/Dining Room
- \* Refitted Kitchen
- \* Refitted Shower Room
- \* Double Glazing
- \* Gas Radiator Heating
- \* Off Road Parking
- \* Garage
- \* Sought after village location
- \* No Upward Chain