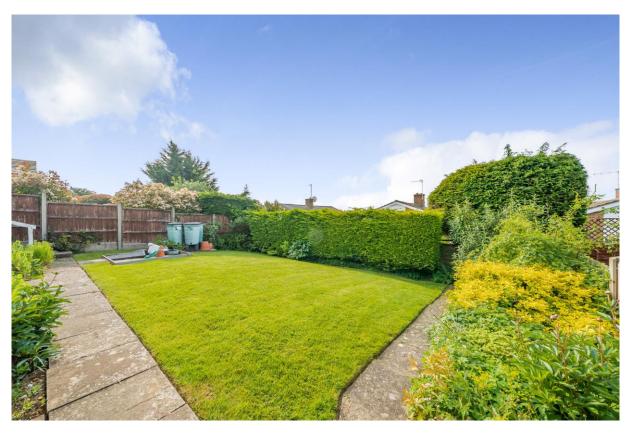

Externally, the open plan front garden provides off road parking and gated access to the 41 ft wide x 32 ft deep, well maintained, lawned rear garden with well stocked borders.

Viewing is highly recommended.