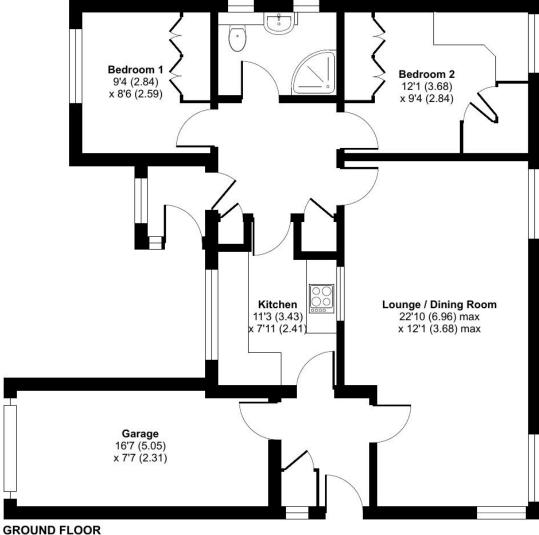

The accommodation includes the reception hall which has good storage, a spacious sitting/dining room, a refitted kitchen, a refitted shower room, the two double bedrooms and a side hallway with access to the integral garage.

Approximate Area = 746 sq ft / 69.3 sq m Garage = 126 sq ft / 11.7 sq m Total = 872 sq ft / 81 sq m

For identification only - Not to scale