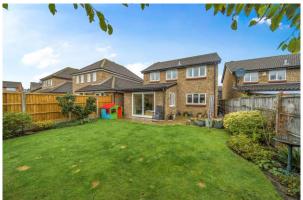

Externally there is a small, well maintained front garden laid to lawn with drive providing off road parking and access to the part integral garage. The south facing rear garden is 45 ft x 32 ft and has a lawn with attractive borders and a paved patio area.