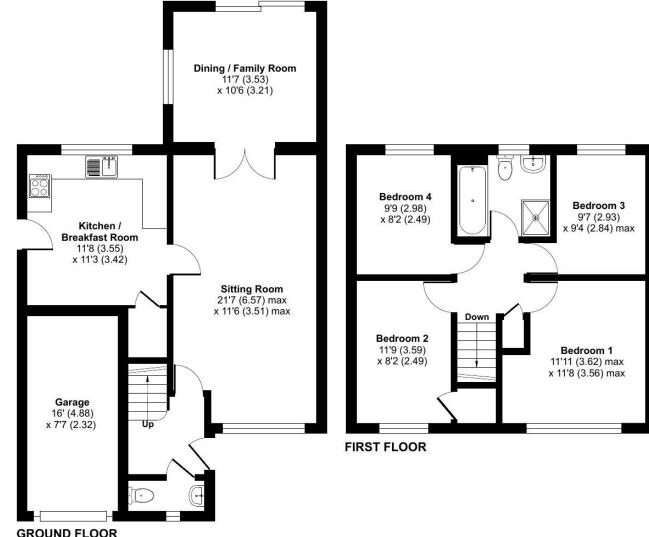

The well proportioned accommodation includes an entrance hall with a cloakroom, a nice sized sitting room, a separate dining/family room, a light and airy kitchen breakfast room, four decent sized bedrooms and a family bathroom.

Externally there is a small, well maintained front garden laid to lawn with drive providing off road parking and access to the part integral garage. The south facing rear garden is 45 ft x 32 ft and has a lawn with attractive borders and a paved patio area.

For identification only - Not to scale

Floor plan produced in accordance with RICS Property Measurement Standards incorporating International Property Measurement Standards (IPMS2 Residential). © nichecom 2024. Produced for Taylor Brightwell. REF: 1193792