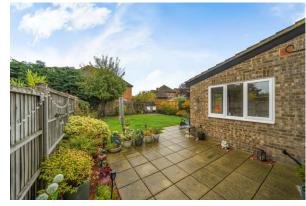

Externally there is a small, well maintained front garden laid to lawn with drive providing off road parking and access to the part integral garage. The south facing rear garden is 45 ft x 32 ft and has a lawn with attractive borders and a paved patio area.