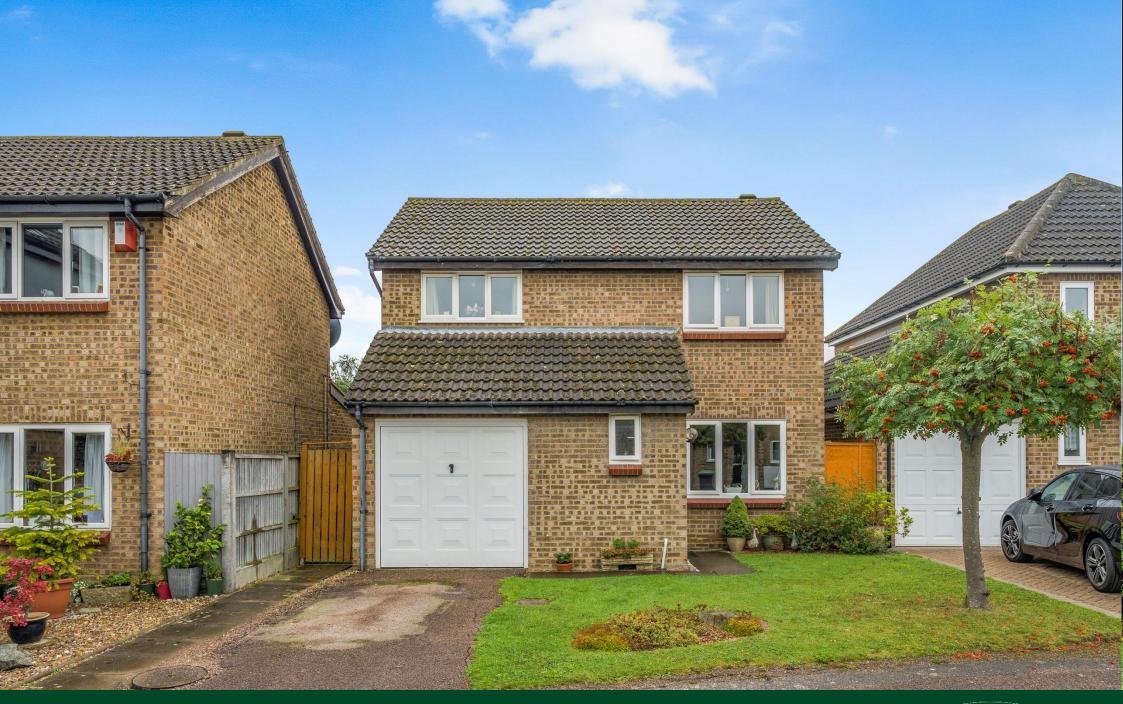

10, Welbeck Gardens, Mowsbury Park, Bedford MK41 8RW

A nicely positioned four bedroom detached house with a south facing garden situated in a small close of similar styled homes approximately three miles from the town centre and close to Mowsbury Park and golf course, local shops and schools.

Externally there is a small, well maintained front garden laid to lawn with drive providing off road parking and access to the part integral garage. The south facing rear garden is 45 ft x 32 ft and has a lawn with attractive borders and a paved patio area.

A nice sized, extended family home in a very desirable area, viewing is strongly recommended.

- \* Extended Detached House
- \* 4 Bedrooms
- \* 2 Reception Rooms
- \* Kitchen/Breakfast Room
- \* Cloakroom
- \* Gas Radiator Heating
- \* Double Glazing
- \* South Facing Garden
- \* Garage and Driveway
- \* Close To Mowsbury Park