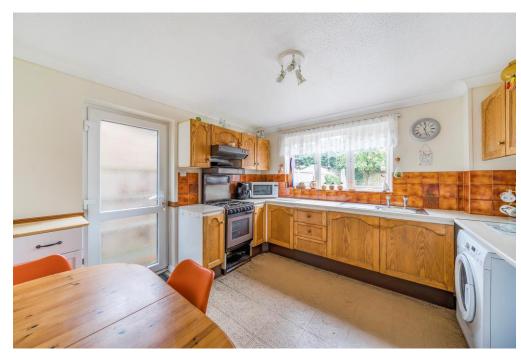

The well proportioned accommodation includes an entrance hall with a cloakroom, a nice sized sitting room, a separate dining/family room, a light and airy kitchen breakfast room, four decent sized bedrooms and a family bathroom.