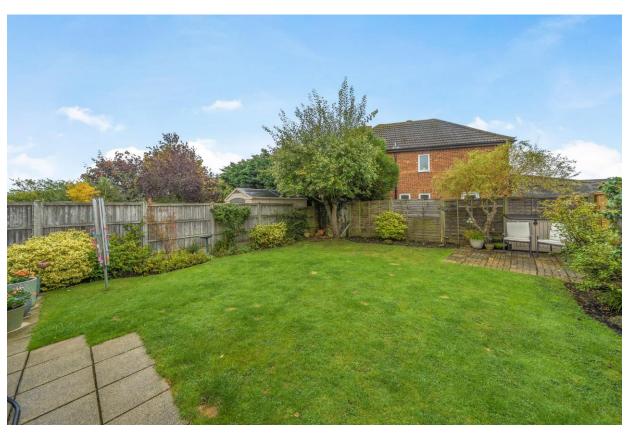

Externally there is a small, well maintained front garden laid to lawn with drive providing off road parking and access to the part integral garage. The south facing rear garden is 45 ft x 32 ft and has a lawn with attractive borders and a paved patio area.