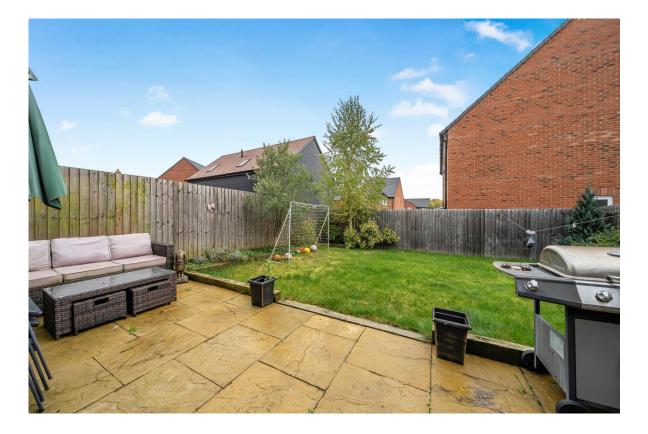

Externally there is a large block paved driveway adjoining the property providing ample off road parking and a 31 ft x 29 ft lawned rear garden with a patio seating area and a storage shed.

- \* Three Storey Townhouse
- \* Impressive Main Bedroom Suite
- \* Ensuite Shower Room
- \* Cloakroom
- \* Lounge/Diner
- \* Double Glazing
- \* Gas Radiator Heating
- \* Large Driveway
- \* Viewings Highly Recommended
- \* No Upward Chain