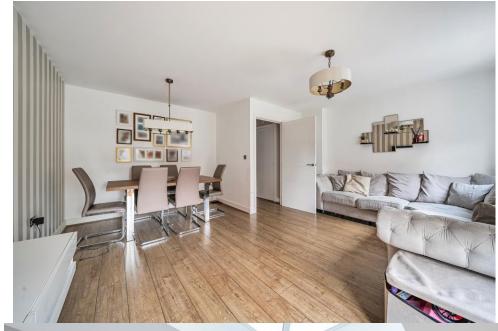

The well planned accommodation includes a reception hall with useful storage, a cloakroom, a separate kitchen fitted in modern high gloss units with integrated appliances and a good sized L-shaped lounge/diner with doors to the rear garden. The first floor has two well proportioned bedrooms plus the family bathroom whilst the top floor features the very impressive main bedroom suite complete with fitted wardrobes and ensuite shower room.