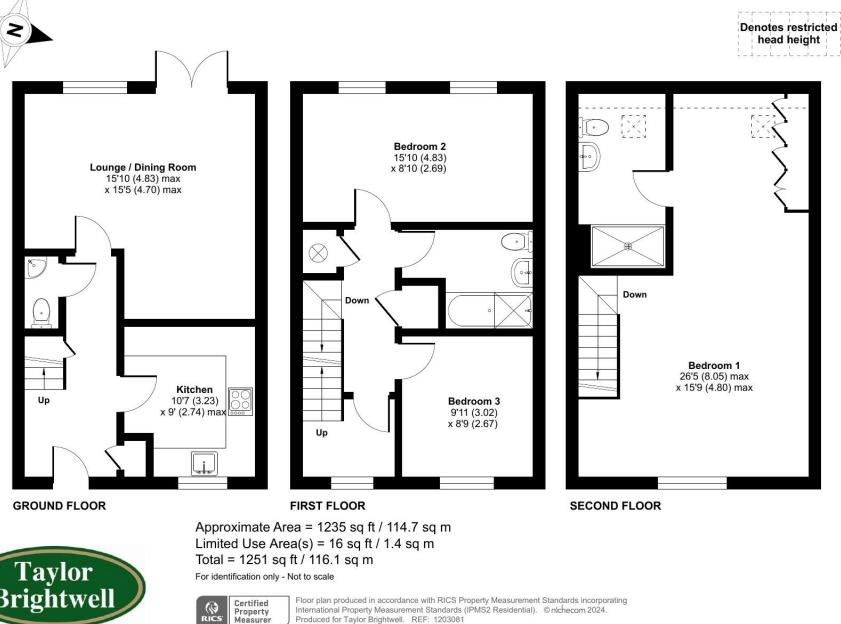

7 Dragonfly Crescent, Biddenham, Bedfordshire MK40 4UB

A spacious three bedroom, three storey semi detached town house situated on this very popular new development on the edge of Biddenham providing good access to major road links, nearby supermarkets, schools, the town centre and mainline railway station. Offered for sale with no upward chain.

The well planned accommodation includes a reception hall with useful storage, a cloakroom, a separate kitchen fitted in modern high gloss units with integrated appliances and a good sized L-shaped lounge/diner with doors to the rear garden. The first floor has two well proportioned bedrooms plus the family bathroom whilst the top floor features the very impressive main bedroom suite complete with fitted wardrobes and ensuite shower room.

Externally there is a large block paved driveway adjoining the property providing ample off road parking and a 31 ft x 29 ft lawned rear garden with a patio seating area and a storage shed.

- \* Three Storey Townhouse
- \* Impressive Main Bedroom Suite
- \* Ensuite Shower Room
- \* Cloakroom
- \* Lounge/Diner
- \* Double Glazing
- \* Gas Radiator Heating
- \* Large Driveway
- \* Viewings Highly Recommended
- \* No Upward Chain