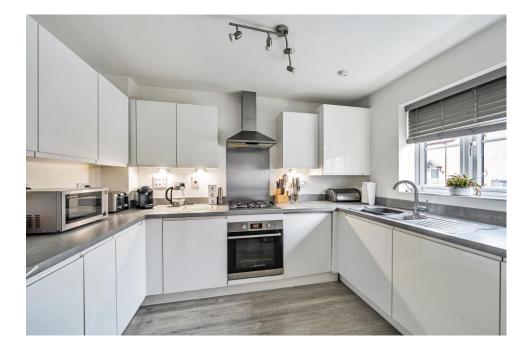

The well planned accommodation includes a reception hall with useful storage, a cloakroom, a separate kitchen fitted in modern high gloss units with integrated appliances and a good sized L-shaped lounge/diner with doors to the rear garden. The first floor has two well proportioned bedrooms plus the family bathroom whilst the top floor features the very impressive main bedroom suite complete with fitted wardrobes and ensuite shower room.