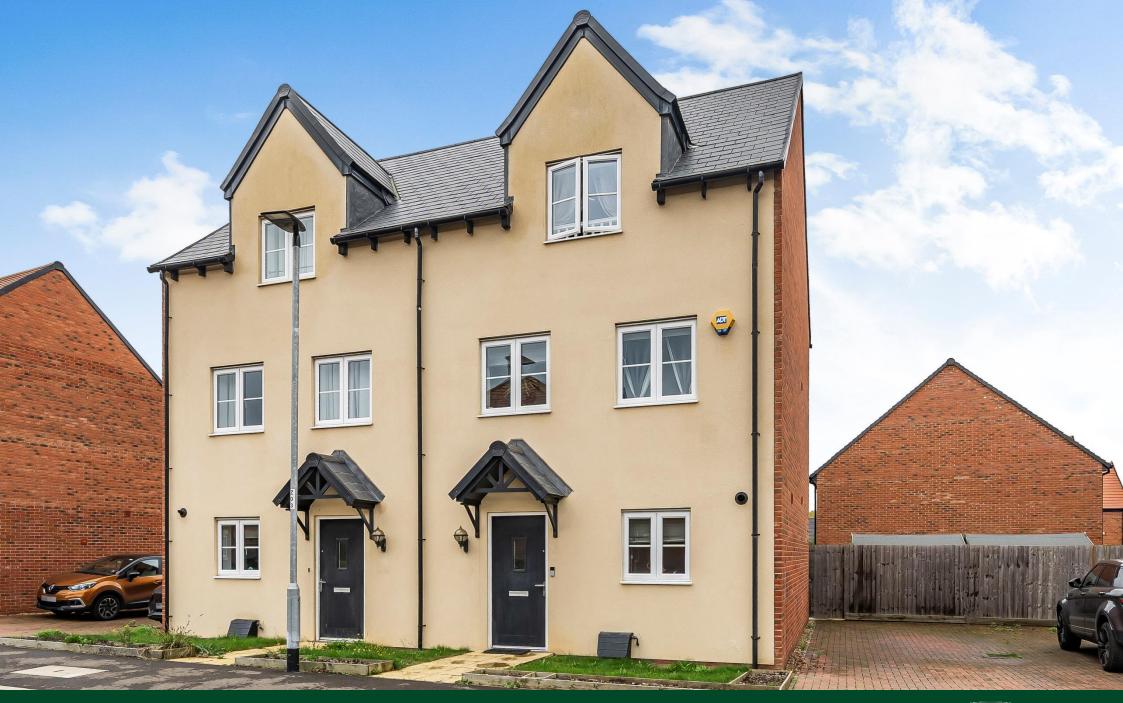

7 Dragonfly Crescent, Biddenham, Bedfordshire MK40 4UB

A spacious three bedroom, three storey semi detached town house situated on this very popular new development on the edge of Biddenham providing good access to major road links, nearby supermarkets, schools, the town centre and mainline railway station. Offered for sale with no upward chain.

Externally there is a large block paved driveway adjoining the property providing ample off road parking and a 31 ft x 29 ft lawned rear garden with a patio seating area and a storage shed.

- \* Three Storey Townhouse
- \* Impressive Main Bedroom Suite
- \* Ensuite Shower Room
- \* Cloakroom
- \* Lounge/Diner
- \* Double Glazing
- \* Gas Radiator Heating
- \* Large Driveway
- \* Viewings Highly Recommended
- \* No Upward Chain