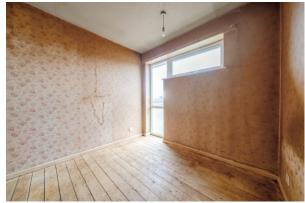

The accommodation includes an entrance hall with built in storage, a cloakroom, a good sized kitchen/breakfast room and a spacious lounge/diner. The first floor has a landing with a built in cupboard housing the gas boiler, three well proportioned bedrooms and a shower room.