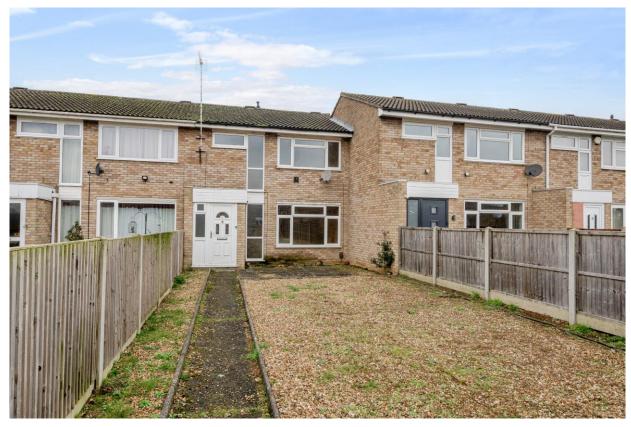

90, Laurel Walk, Kempston, Bedfordshire MK42 7NT

A three bedroom terraced house with off road parking and a garage in need of refurbishment throughout. The property is situated on the edge of Kempston with good access to local schools and amenities and nearby major road links.

Externally there is a driveway providing off road parking and a single garage to the front plus an enclosed 53 ft x 20 ft garden to the rear.

Offered for sale with no upward chain, this is an ideal property for someone looking for a project.