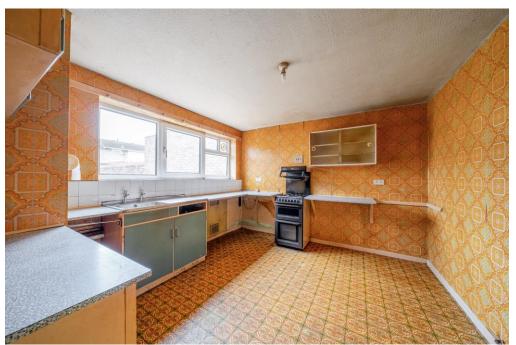

The accommodation includes an entrance hall with built in storage, a cloakroom, a good sized kitchen/breakfast room and a spacious lounge/diner. The first floor has a landing with a built in cupboard housing the gas boiler, three well proportioned bedrooms and a shower room.