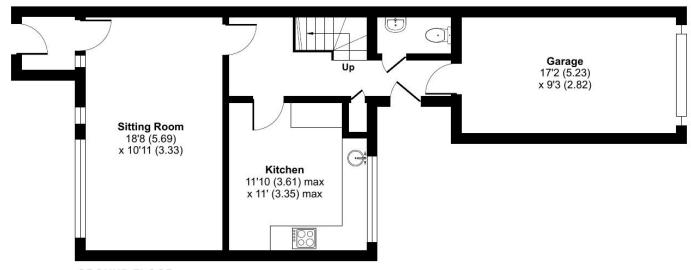

The accommodation includes an entrance hall with built in storage, a cloakroom, a good sized kitchen/breakfast room and a spacious lounge/diner. The first floor has a landing with a built in cupboard housing the gas boiler, three well proportioned bedrooms and a shower room.

Externally there is a driveway providing off road parking and a single garage to the front plus an enclosed 53 ft x 20 ft garden to the rear.

Offered for sale with no upward chain, this is an ideal property for someone looking for a project.

## **FIRST FLOOR**

Approximate Area = 901 sq ft / 83.7 sq m (exclude garage)

For identification only - Not to scale

Floor plan produced in accordance with RICS Property Measurement 2nd Edition, Incorporating International Property Measurement Standards (IPMS2 Residential). © nichecom 2025. Produced for Taylor Brightwell. REF: 1249184