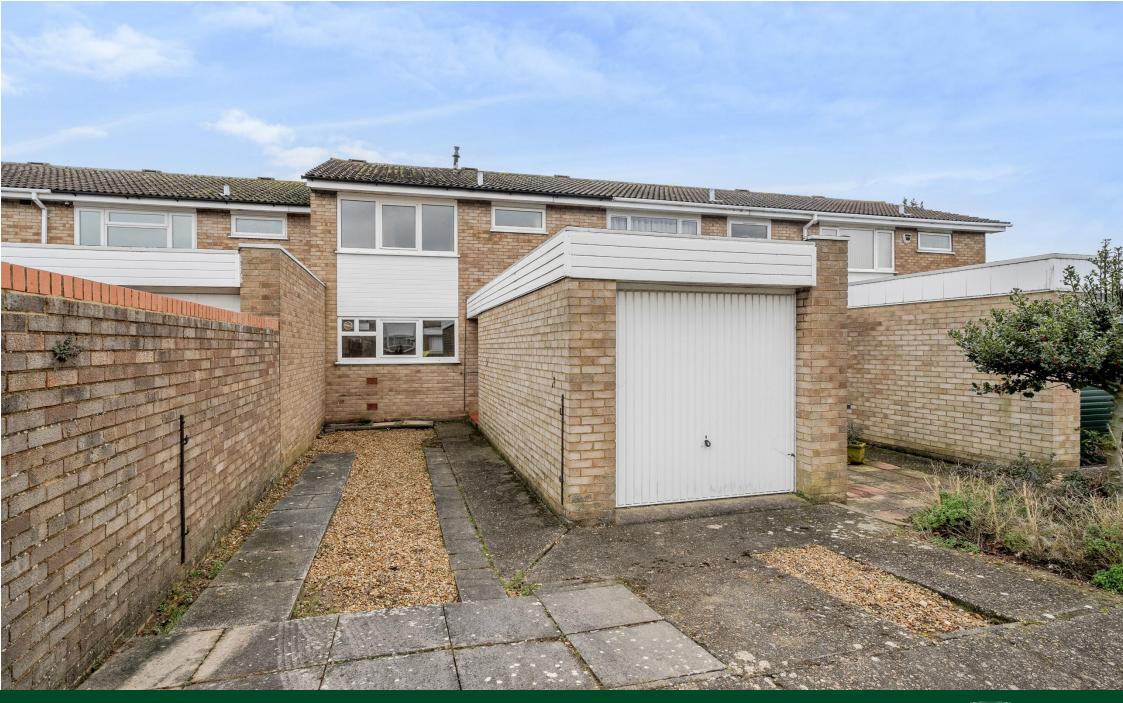

90, Laurel Walk, Kempston, Bedfordshire MK42 7NT

A three bedroom terraced house with off road parking and a garage in need of refurbishment throughout. The property is situated on the edge of Kempston with good access to local schools and amenities and nearby major road links.

Externally there is a driveway providing off road parking and a single garage to the front plus an enclosed 53 ft x 20 ft garden to the rear.

Offered for sale with no upward chain, this is an ideal property for someone looking for a project.