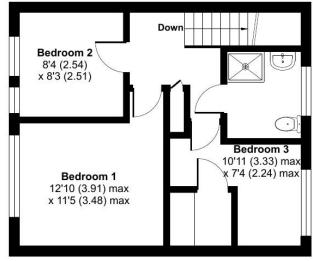

The accommodation includes an entrance hall with built in storage, a cloakroom, a good sized kitchen/breakfast room and a spacious lounge/diner. The first floor has a landing with a built in cupboard housing the gas boiler, three well proportioned bedrooms and a shower room.

## **FIRST FLOOR**

Approximate Area = 901 sq ft / 83.7 sq m (exclude garage)

For identification only - Not to scale

Floor plan produced in accordance with RICS Property Measurement 2nd Edition, Incorporating International Property Measurement Standards (IPMS2 Residential). © nichecom 2025. Produced for Taylor Brightwell. REF: 1249184