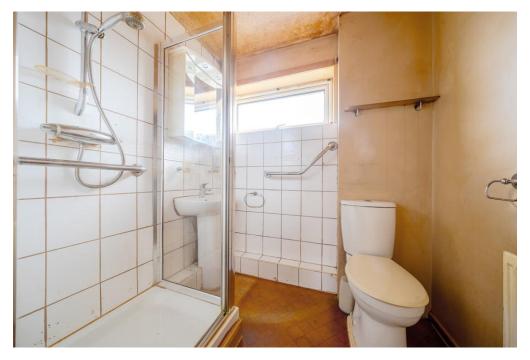

The accommodation includes an entrance hall with built in storage, a cloakroom, a good sized kitchen/breakfast room and a spacious lounge/diner. The first floor has a landing with a built in cupboard housing the gas boiler, three well proportioned bedrooms and a shower room.