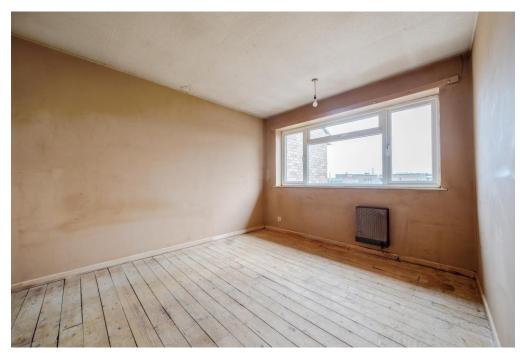

The accommodation includes an entrance hall with built in storage, a cloakroom, a good sized kitchen/breakfast room and a spacious lounge/diner. The first floor has a landing with a built in cupboard housing the gas boiler, three well proportioned bedrooms and a shower room.