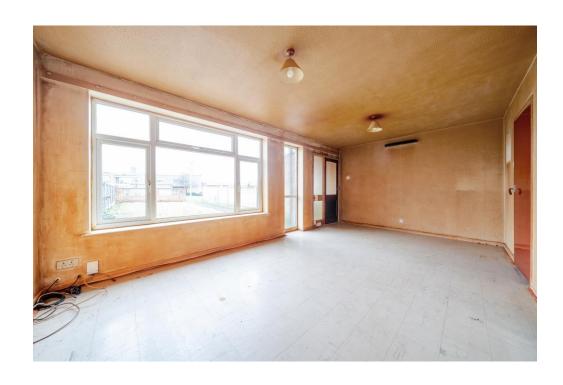

The accommodation includes an entrance hall with built in storage, a cloakroom, a good sized kitchen/breakfast room and a spacious lounge/diner. The first floor has a landing with a built in cupboard housing the gas boiler, three well proportioned bedrooms and a shower room.