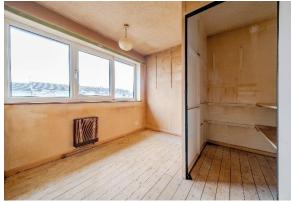

The accommodation includes an entrance hall with built in storage, a cloakroom, a good sized kitchen/breakfast room and a spacious lounge/diner. The first floor has a landing with a built in cupboard housing the gas boiler, three well proportioned bedrooms and a shower room.