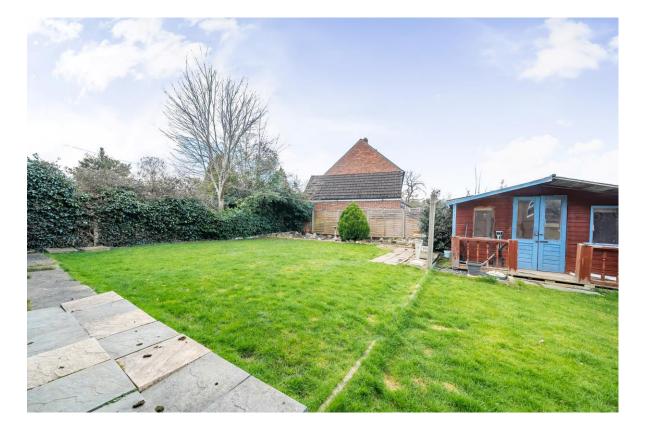

Externally the property sits on a corner plot and has a driveway to the front leading to the integral garage and a 50 ft x 42 ft fully enclosed and lawned rear garden.

An excellent home with further potential offered for sale with no upward chain. Viewing is highly recommended.