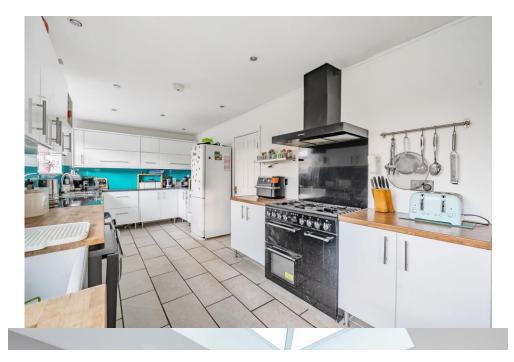

The accommodation includes an entrance porch and reception hall, a lounge opening into the dining room, a breakfast room, the large, refitted kitchen, a refitted cloakroom and the family room/bedroom 5. The first floor features the extremely spacious main bedroom with dressing area, three further, well proportioned bedrooms and the family bathroom.

- \* 4/5 Good Sized Bedrooms
- \* Large Refitted Kitchen
- \* 3/4 Reception Rooms
- \* Gas Radiator Heating
- \* Double Glazing
- \* Garage & Driveway
- \* Corner Plot
- \* Sought After Village
- \* No Chain