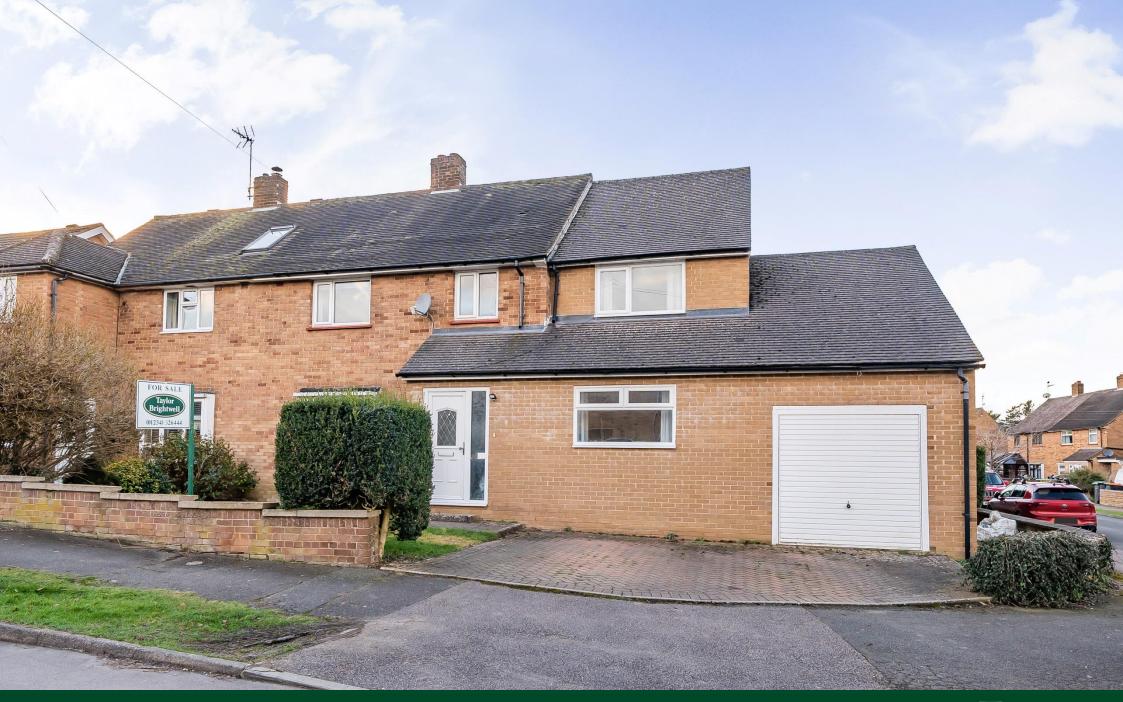

26 Glebe Rise, Sharnbrook, Bedfordshire MK44 1JB

A spacious 4/5 bedroom semi detached house which has been greatly extended to provide very versatile family accommodation. The property is nicely positioned within the heart of this highly regarded village with easy access to the Sharnbrook Academy and the many nearby amenities and facilities.

Externally the property sits on a corner plot and has a driveway to the front leading to the integral garage and a 50 ft x 42 ft fully enclosed and lawned rear garden.

An excellent home with further potential offered for sale with no upward chain. Viewing is highly recommended.

- \* 4/5 Good Sized Bedrooms
- \* Large Refitted Kitchen
- \* 3/4 Reception Rooms
- \* Gas Radiator Heating
- \* Double Glazing
- \* Garage & Driveway
- \* Corner Plot
- \* Sought After Village
- \* No Chain