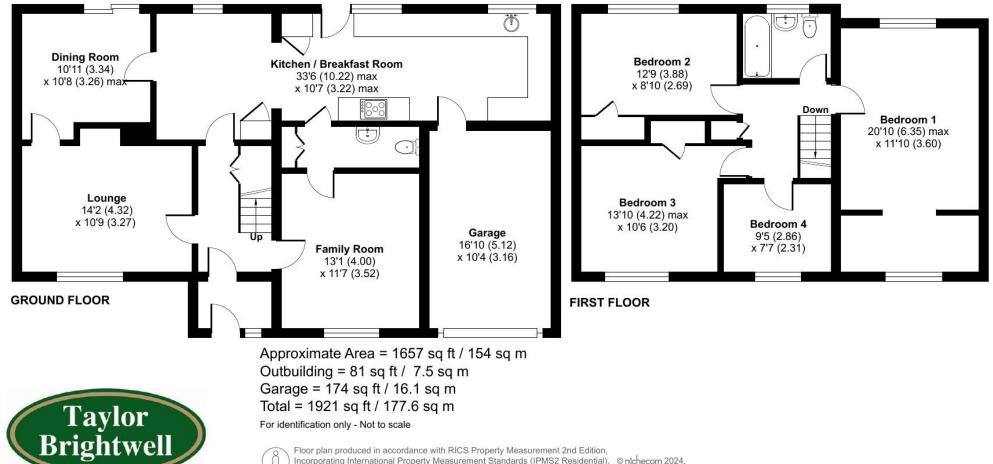

The accommodation includes an entrance porch and reception hall, a lounge opening into the dining room, a breakfast room, the large, refitted kitchen, a refitted cloakroom and the family room/bedroom 5. The first floor features the extremely spacious main bedroom with dressing area, three further, well proportioned bedrooms and the family bathroom.

Externally the property sits on a corner plot and has a driveway to the front leading to the integral garage and a 50 ft x 42 ft fully enclosed and lawned rear garden.

An excellent home with further potential offered for sale with no upward chain. Viewing is highly recommended.