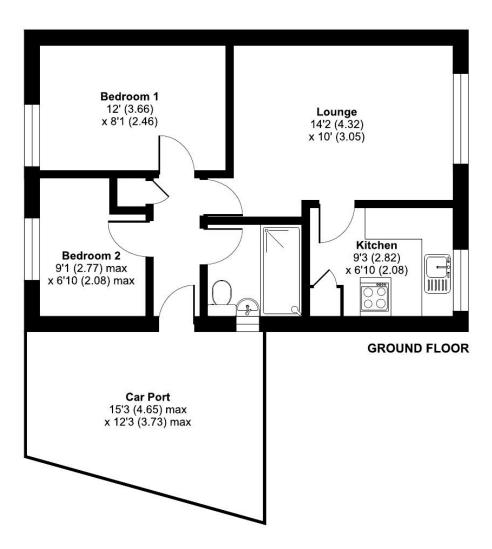

The well planned accommodation includes an entrance hall with built in storage, a good sized separate lounge, a fitted kitchen, one double and one single bedroom and a wet room style shower room.

Externally there is a low maintenance enclosed garden, a driveway with carport providing off road parking for two cars and a useful metal storage shed.

## Approximate Area = 466 sq ft / 43.3 sq m

For identification only - Not to scale

Floor plan produced in accordance with RICS Property Measurement 2nd Edition, Incorporating International Property Measurement Standards (IPMS2 Residential). © nichecom 2024. Produced for Taylor Brightwell. REF: 1309833