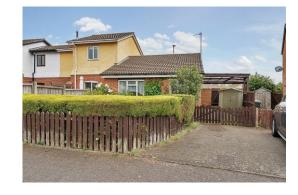

18 Twinwoods Road, Clapham, Bedfordshire MK41 6HL

A two bedroom end of terrace bungalow with a driveway and carport situated in this popular North Bedfordshire village with good public transport, local shops and many amenities nearby being offered for sale with no upward chain.

The well planned accommodation includes an entrance hall with built in storage, a good sized separate lounge, a fitted kitchen, one double and one single bedroom and a wet room style shower room.

Externally there is a low maintenance enclosed garden, a driveway with carport providing off road parking for two cars and a useful metal storage shed.