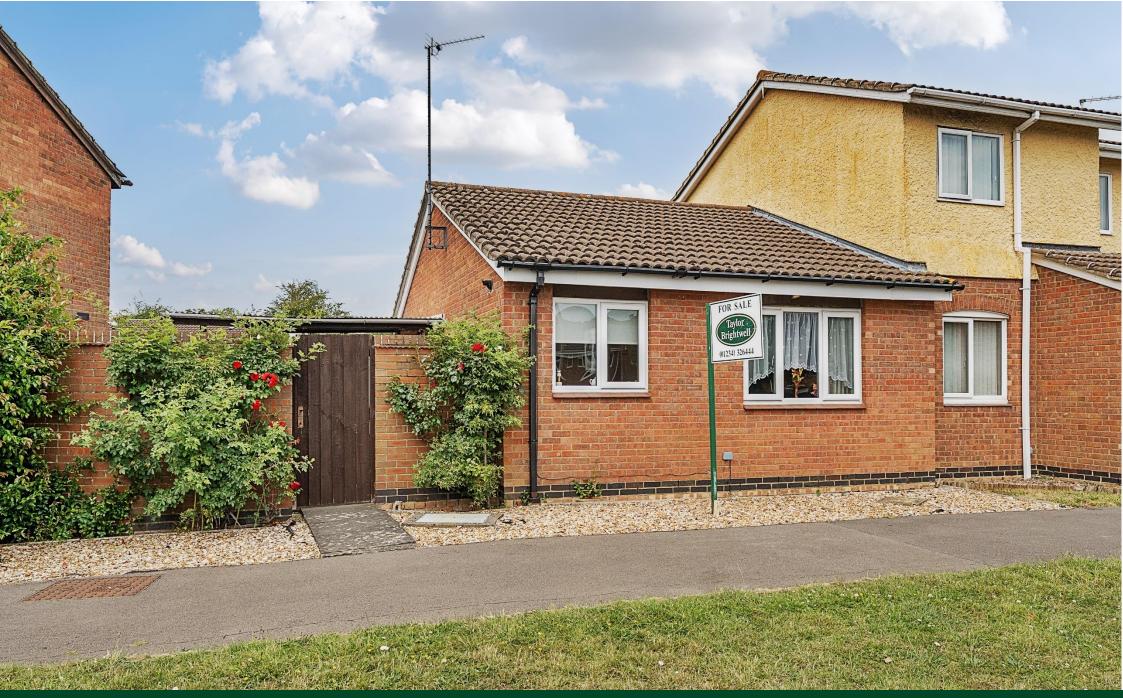

18 Twinwoods Road, Clapham, Bedfordshire MK41 6HL

A two bedroom end of terrace bungalow with a driveway and carport situated in this popular North Bedfordshire village with good public transport, local shops and many amenities nearby being offered for sale with no upward chain.

The well planned accommodation includes an entrance hall with built in storage, a good sized separate lounge, a fitted kitchen, one double and one single bedroom and a wet room style shower room.

Externally there is a low maintenance enclosed garden, a driveway with carport providing off road parking for two cars and a useful metal storage shed.

Viewing is highly recommended.

- \* 2 Bedrooms
- \* Lounge
- \* Fitted Kitchen
- \* Wet Room
- \* Double Glazing
- \* Gas Radiator Heating
- \* Driveway/Carport
- \* Enclosed Garden
- \* No Upward Chain