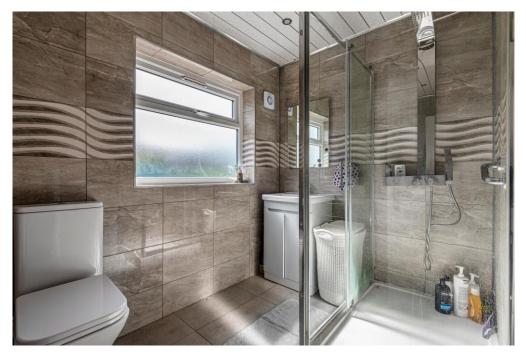

The property was refitted and extended in 2019/2020 and features a stylish Kitchen/ dining /family room with integrated appliances, granite work tops and integrated lighting and this opens in to the large sitting room. There is a study/office/5th bedroom with an adjacent shower room on the ground floor and four double bedrooms and the refitted family bathroom to the first floor.