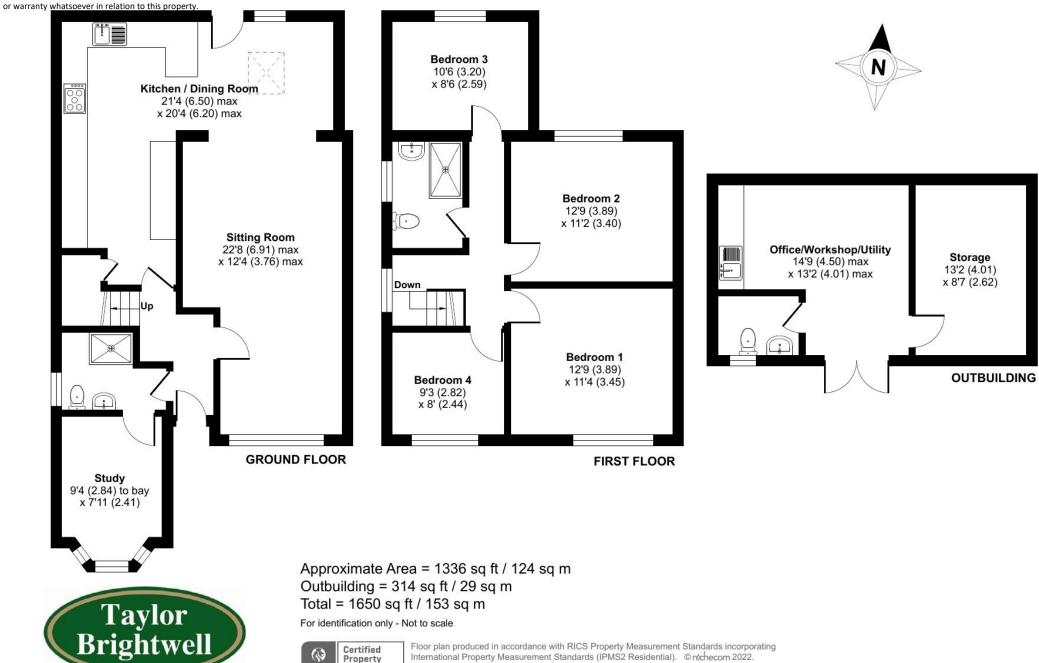

35 Tiverton Road, Bedford, MK40 3DL

An extended four bedroom semi detached house providing excellent and versatile accommodation ideally located on this highly regarded road approximately a mile from the town centre and a short distance from Bedford Park and the Castle Road area.

The property was refitted and extended in 2019/2020 and features a stylish Kitchen/ dining /family room with integrated appliances, granite work tops and integrated lighting and this opens in to the large sitting room. There is a study/office/5th bedroom with an adjacent shower room on the ground floor and four double bedrooms and the refitted family bathroom to the first floor.

Externally there is a driveway and garden to the front providing off road parking and a 30 ft x 27 ft paved rear garden with a large multi purpose brick built outbuilding which has electricity and plumbing.