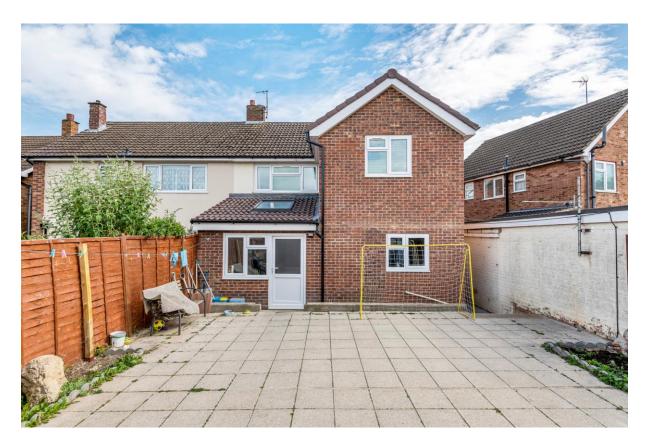

Externally there is a driveway and garden to the front providing off road parking and a 30 ft x 27 ft paved rear garden with a large multi purpose brick built outbuilding which has electricity and plumbing.