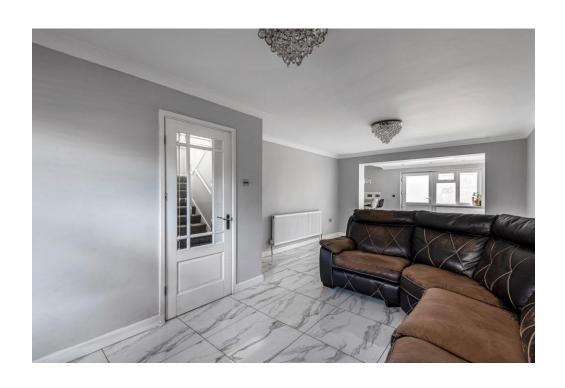

The property was refitted and extended in 2019/2020 and features a stylish Kitchen/ dining /family room with integrated appliances, granite work tops and integrated lighting and this opens in to the large sitting room. There is a study/office/5th bedroom with an adjacent shower room on the ground floor and four double bedrooms and the refitted family bathroom to the first floor.