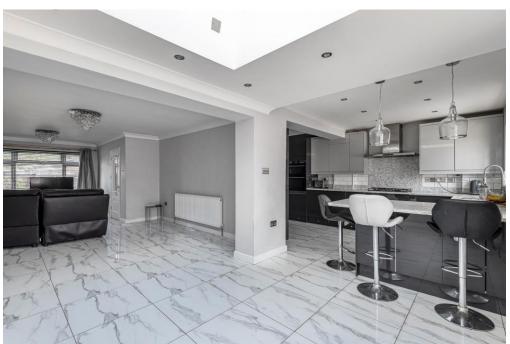

The property was refitted and extended in 2019/2020 and features a stylish Kitchen/ dining /family room with integrated appliances, granite work tops and integrated lighting and this opens in to the large sitting room. There is a study/office/5th bedroom with an adjacent shower room on the ground floor and four double bedrooms and the refitted family bathroom to the first floor.