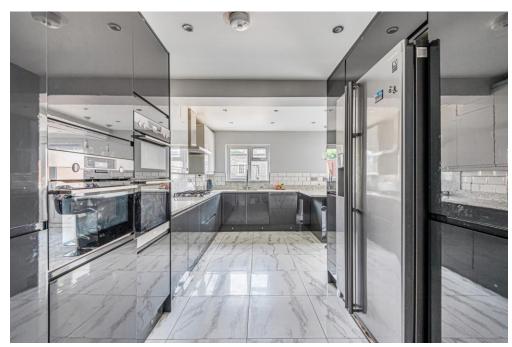

The property was refitted and extended in 2019/2020 and features a stylish Kitchen/ dining /family room with integrated appliances, granite work tops and integrated lighting and this opens in to the large sitting room. There is a study/office/5th bedroom with an adjacent shower room on the ground floor and four double bedrooms and the refitted family bathroom to the first floor.