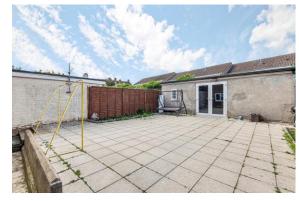

Externally there is a driveway and garden to the front providing off road parking and a 30 ft x 27 ft paved rear garden with a large multi purpose brick built outbuilding which has electricity and plumbing.