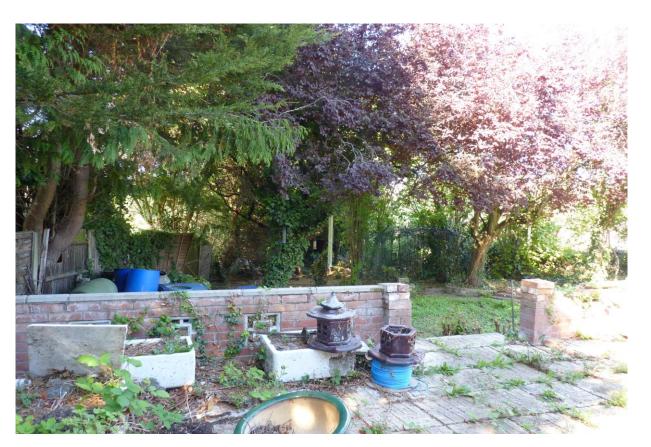

Externally there is an enclosed front garden with a driveway leading to the garage and a large rear garden.

Offered for sale with no upward chain, viewing of this excellent renovation opportunity is highly recommended.