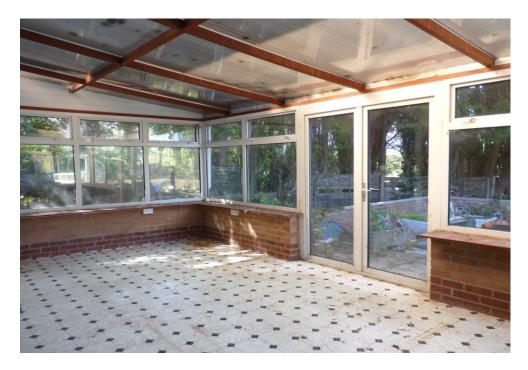

This spacious family home is nicely positioned with allotments to the side and rear thus providing a good deal of privacy. The accommodation includes a good-sized reception hall, a triple aspect sitting room, a large dining room, a spacious conservatory, a kitchen and a ground floor shower room. The first floor has a wide landing leading to the four well-proportioned bedrooms and the family bathroom.