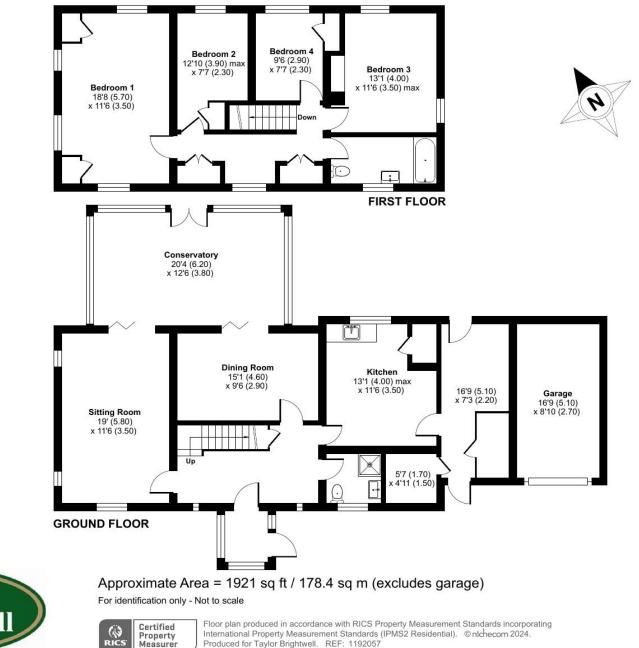

This spacious family home is nicely positioned with allotments to the side and rear thus providing a good deal of privacy. The accommodation includes a good-sized reception hall, a triple aspect sitting room, a large dining room, a spacious conservatory, a kitchen and a ground floor shower room. The first floor has a wide landing leading to the four well-proportioned bedrooms and the family bathroom.

Externally there is an enclosed front garden with a driveway leading to the garage and a large rear garden.

Offered for sale with no upward chain, viewing of this excellent renovation opportunity is highly recommended.

- \* Major Refurbishment & Updating Required
- \* Mature Detached Home
- \* 4 Bedrooms
- \* 2 Reception Rooms
- \* Ground Floor Shower Room
- \* First Floor Bathroom
- \* 0.23 Acre Plot
- \* Garage
- \* No Upward Chain