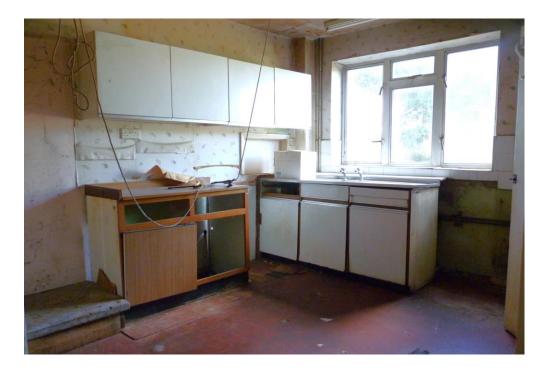

This spacious family home is nicely positioned with allotments to the side and rear thus providing a good deal of privacy. The accommodation includes a good-sized reception hall, a triple aspect sitting room, a large dining room, a spacious conservatory, a kitchen and a ground floor shower room. The first floor has a wide landing leading to the four well-proportioned bedrooms and the family bathroom.